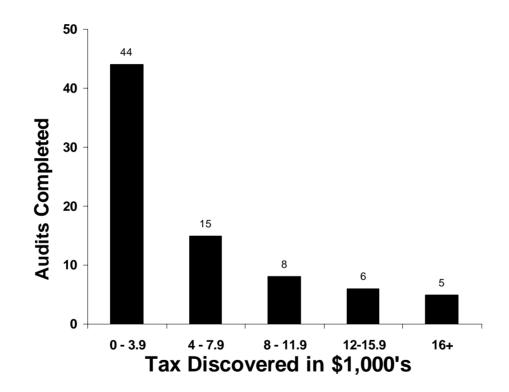

#### **Audit Returns**

- 73 audits: < \$16,000
- 3 audits: \$16,000 to \$27,000
- 1 audit: \$50,000
- 1 audit: \$142,000