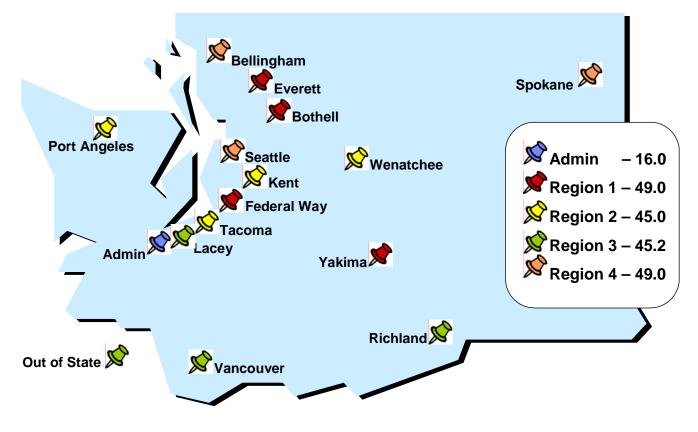

## Department of Revenue – Compliance Division FTE's by Region

|                                  | Admin | Region 1 | Region 2 | Region 3 | Region 4 |
|----------------------------------|-------|----------|----------|----------|----------|
| Asst. Director                   | 1.0   |          |          |          |          |
| Program Mgr.                     | 1.0   |          |          |          |          |
| Administrative                   | 5.0   |          |          |          |          |
| Regional Manager                 | 4.0   |          |          |          |          |
| Procedures Managers              | 4.0   |          |          |          |          |
| Information Technology           | 1.0   |          |          |          |          |
| Specialist 2                     |       |          |          |          |          |
| Tax Info. Specialist             |       | 1.0      | 3.0      | 4.0      | 4.0      |
| Tax Service Rep.                 |       | 4.0      | 2.0      | 0.0      | 5.0      |
| Revenue Agent –<br>Mainstream    |       | 34.0     | 24.0     | 31.2     | 24.0     |
| Revenue Agent –<br>Tax Discovery |       | 6.0      | 12.0     | 5.0      | 12.0     |
| District Managers                |       | 4.0      | 4.0      | 5.0      | 4.0      |
| TOTAL:                           | 16.0  | 49.0     | 45.0     | 45.2     | 49.0     |