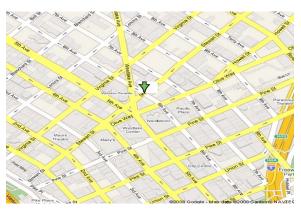

### **Directions:**

#### From Northbound I-5:

- Take the SENECA S Exit (EXIT 165) on the LEFT.
- Turn RIGHT onto 6TH AVE.
- End at 600 Stewart ST.

### From Southbound I-5:

- Take the STEWART ST exit EXIT 166 toward DENNY WAY.
- Turn SLIGHT RIGHT onto STEWART ST.
- End at 600 Stewart ST.

#### From Northbound WA-99:

- Start out going WEST on S SPOKANE ST toward E MARGINAL WAY S.
- Turn LEFT onto E MARGINAL WAY S.
- Turn LEFT onto S SPOKANE ST.
- Take the ramp toward I-5 N/ COLUMBIAN WAY.
- Turn SLIGHT LEFT onto WEST SEATTLE BRIDGE.
- Merge onto I-5 N via the ramp on the LEFT toward VANCOUVER B.C.
- Take the SENECA ST exit—EXIT 165— on the LEFT.
- Turn RIGHT onto 6TH AVE.
- End at 600 Stewart ST.

#### From Southbound WA-99:

- Take the ramp toward DENNY WAY/ DOWNTOWN.
- Stay straight onto AURORA AVE N.
- Turn LEFT onto 7TH AVE.
- Turn RIGHT onto STEWART ST.
- End at 600 Stewart ST

Plaza 600 Building 600 Stewart Street, Suite 520 Seattle, WA 98101-1217 Phone: 206-770-3500 Fax: 206-770-3569