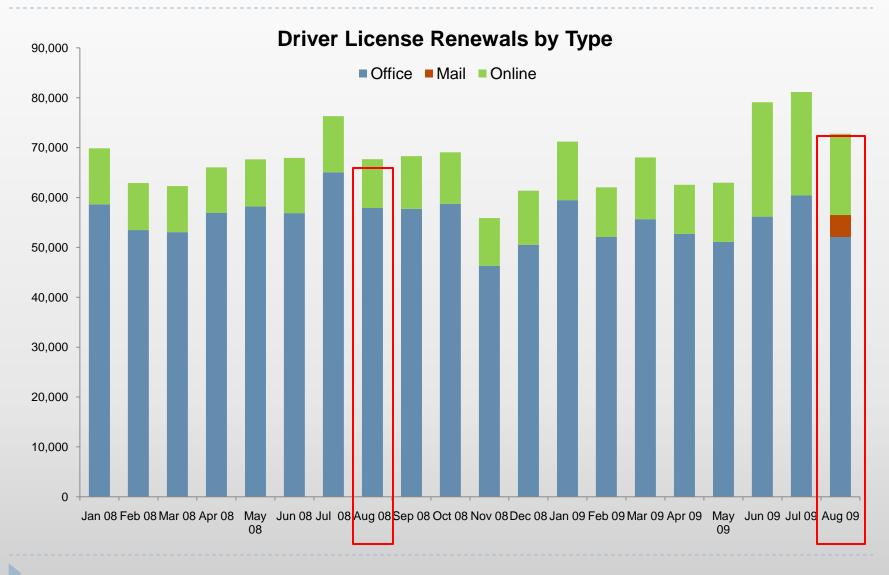

ns

- Online and telephone driver license renewals
- Online and telephone duplicate license
- Mail-in driver license renewals
- Online address change
- Online pre-application services
- Online abstract of drive record

### Improved service

- Shorter office wait times
- Extended hours
- Self-service terminals with County Auditors and sub-agents
- Mobile licensing units
- ▶ Debit/Credit over the counter √
- Conduct knowledge testing at Driver Training schools (both public and private).

## Make policies more customer friendly

- Renew up to 6 months in advance of expiration
- Revising policies regarding vision checks

### Reduced costs

- Biennial savings of \$2.6M in the 2009-2011 biennium
- Biennial savings of \$2.9M beginning in the 2011-2013 bienvium

# **Expand Self-service Options**



# **Expand Self-service Options**

### **Non-office Transactions**



# Improved Service

### **Statewide Average Wait Time Minutes**



## **Enhanced Driver License**





## Improved Service



- Self-service Stations
  - Offers most of our current online-services
  - Finishing the deployment of the first 50
  - Co-branded with Department of Labor and Industries
- Online address change early 2010
- Online pre-application services early 2010
- ▶ Online abstract of drive record Nov. 2009
- Extended hours Supercenters this Fall
- Conduct knowledge testing at Driver
  Training Schools Pilot scheduled for early 2010