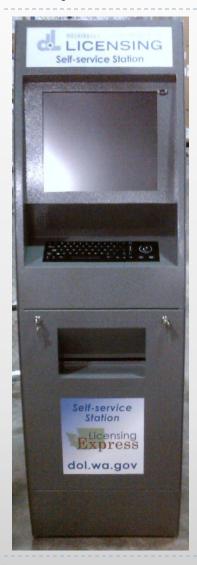

## Improved Service

- Self-service Stations
  - Offers most of our current online-services
  - Finishing the deployment of the first 50
  - Co-branded with Department of Labor and Industries
- Online address change early 2010
- Online pre-application services early 2010
- ▶ Online abstract of drive record Nov. 2009
- Extended hours Supercenters this Fall
- Conduct knowledge testing at Driver
  Training Schools Pilot scheduled for early 2010