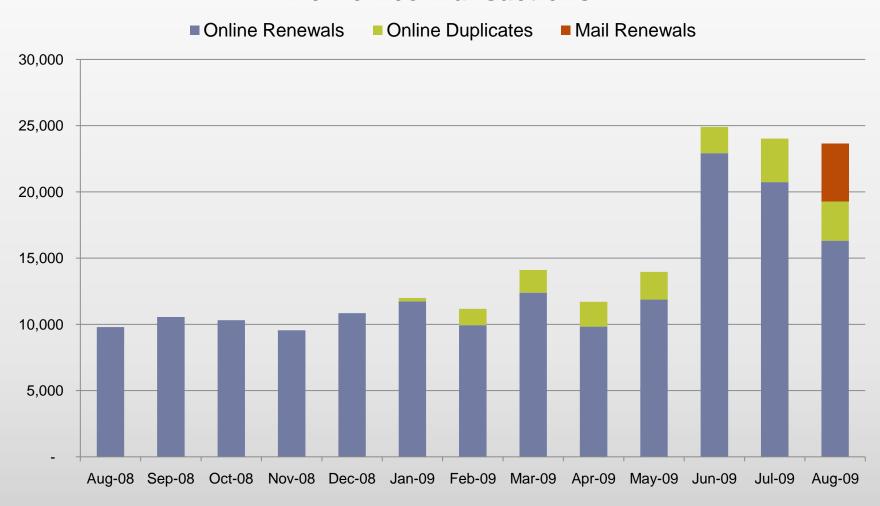

one duplicate license
- Mail-in driver license renewals
- Online address change
- Online pre-application services
- Online abstract of drive record

### Improved service

- Shorter office wait times
- Extended hours
- Self-service terminals with County Auditors and sub-agents
- Mobile licensing units
- ▶ Debit/Credit over the counter √
- Conduct knowledge testing at Driver Training schools (both public and private).

## Make policies more customer friendly

- Renew up to 6 months in advance of expiration
- Revising policies regarding vision checks

### Reduced costs

- Biennial savings of \$2.6M in the 2009-2011 biennium
- Biennial savings of \$2.9M beginning in the 2011-2013 bienvium

# **Expand Self-service Options**



# **Expand Self-service Options**

### **Non-office Transactions**



# Improved Service

### **Statewide Average Wait Time Minutes**



## **Enhanced Driver License**





## Improved Service



- Self-service Stations
  - Offers most of our current online-services
  - Finishing the deployment of the first 50
  - Co-branded with Department of Labor and Industries
- Online address change early 2010
- Online pre-application services early 2010
- ▶ Online abstract of drive record Nov. 2009
- Extended hours Supercenters this Fall
- Conduct knowledge testing at Driver
  Training Schools Pilot scheduled for early 2010