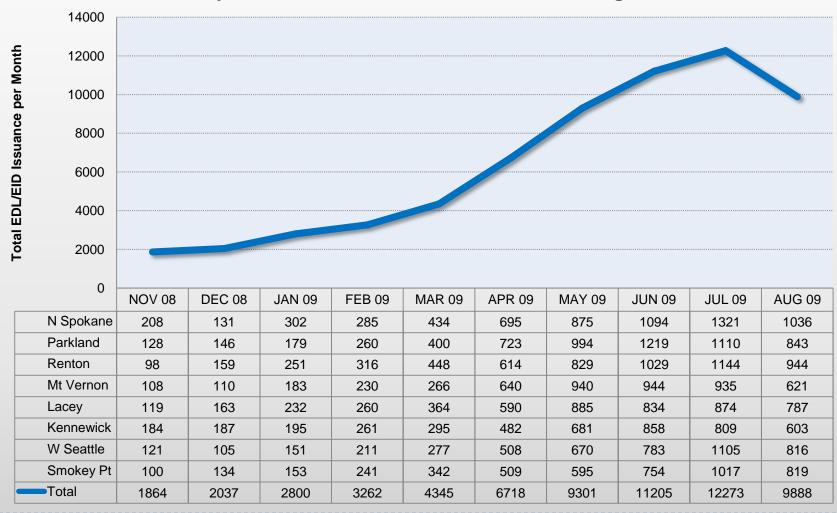

Joint Transportation Committee Presentation

By: The Department of Licensing

## **Enhanced Driver License**

#### Monthly EDL/EID Issuance, November '08 - August '09



## Offices Impacted

### Offices Closed

- Othello February 2009
- Auburn March 2009
- ► Greenwood April 2009

#### Offices Modified

- Chelan Relocated to shared space with City Offices
- Bellevue Relocation
- Greenwood Create drive test only facility

### Offices To Be Closed

- Kirkland September 2009
- Bothell September 2009
- East Seattle September 2009
- West Tacoma September 2009
- Vancouver Limited Service October 2009
- Yakima Limited Service October 2009



## The Office Consolidation Plan

### Expand self service options

- Online and telephone driver license renewals
- Online and telephone duplicate license
- Mail-in driver license renewals
- Online address change
- Online pre-application services
- Online abstract of drive record

### Improved service

- Shorter office wait