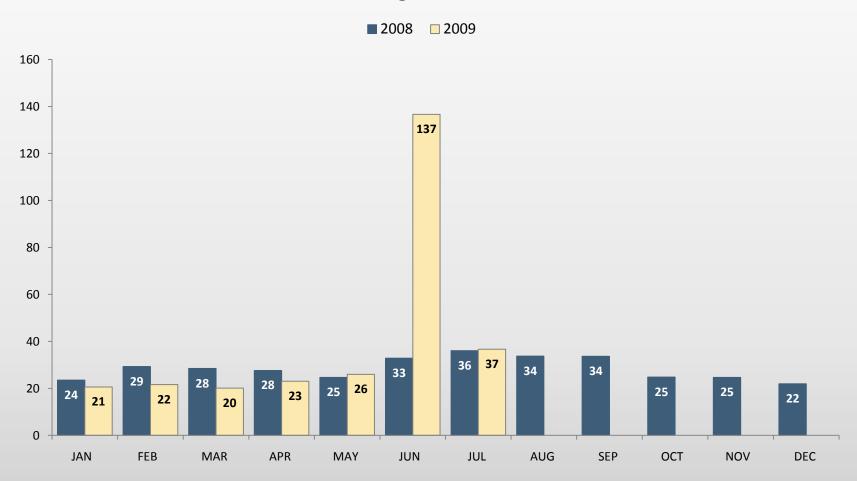

dress change
- Online pre-application services
- Online abstract of drive record

### Improved service

- Shorter office wait times
- Extended hours
- Self-service terminals with County Auditors and sub-agents
- Mobile licensing units
- ▶ Debit/Credit over the counter √
- Conduct knowledge testing at Driver Training schools (both public and private).

## Make policies more customer friendly

- Renew up to 6 months in advance of expiration
- Revising policies regarding vision checks

### Reduced costs

- Biennial savings of \$2.6M in the 2009-2011 biennium
- Biennial savings of \$2.9M beginning in the 2011-2013 bienvium

# **Expand Self-service Options**



# **Expand Self-service Options**

### **Non-office Transactions**



# Improved Service

### **Statewide Average Wait Time Minutes**



## **Enhanced Driver License**





## Improved Service



- Self-service Stations
  - Offers most of our current online-services
  - Finishing the deployment of the first 50
  - Co-branded with Department of Labor and Industries
- Online address change early 2010
- Online pre-application services early 2010
- ▶ Online abstract of drive record Nov. 2009
- Extended hours Supercenters this Fall
- Conduct knowledge testing at Driver
  Training Schools Pilot scheduled for early 2010