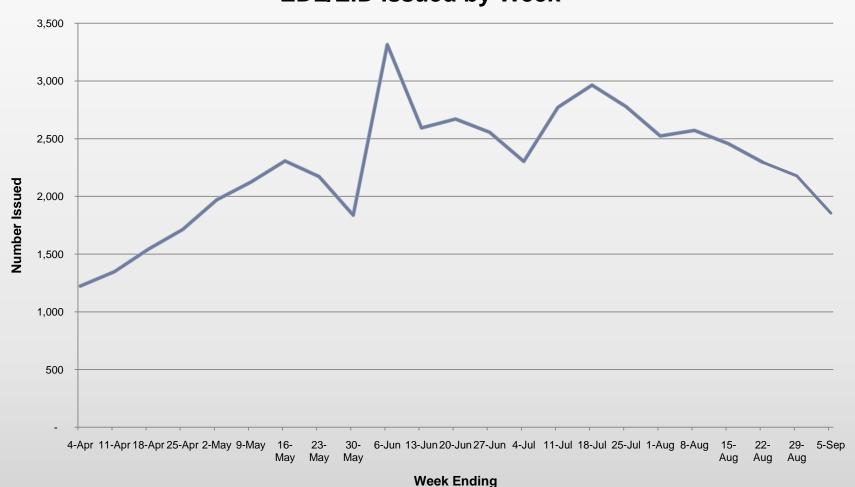

n services
- Online abstract of drive record

### Improved service

- Shorter office wait times
- Extended hours
- Self-service terminals with County Auditors and sub-agents
- Mobile licensing units
- ▶ Debit/Credit over the counter √
- Conduct knowledge testing at Driver Training schools (both public and private).

## Make policies more customer friendly

- Renew up to 6 months in advance of expiration
- Revising policies regarding vision checks

### Reduced costs

- Biennial savings of \$2.6M in the 2009-2011 biennium
- Biennial savings of \$2.9M beginning in the 2011-2013 bienvium

# **Expand Self-service Options**



# **Expand Self-service Options**

### **Non-office Transactions**



# Improved Service

### **Statewide Average Wait Time Minutes**



## **Enhanced Driver License**





## Improved Service



- Self-service Stations
  - Offers most of our current online-services
  - Finishing the deployment of the first 50
  - Co-branded with Department of Labor and Industries
- Online address change early 2010
- Online pre-application services early 2010
- ▶ Online abstract of drive record Nov. 2009
- Extended hours Supercenters this Fall
- Conduct knowledge testing at Driver
  Training Schools Pilot scheduled for early 2010