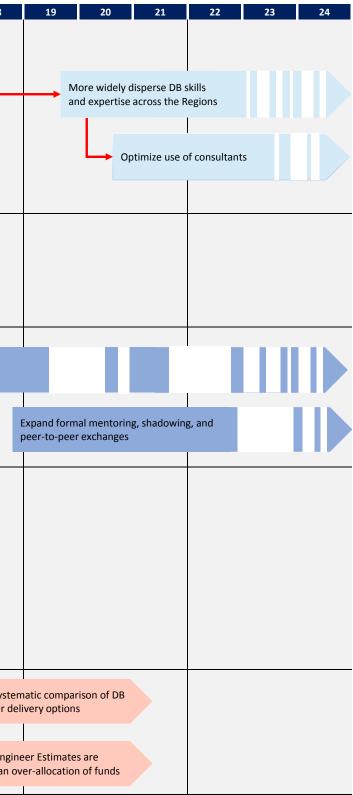

|                                   |           |                                                                                                                              |                           |     | IMPLEMEN                                                       | TATION F |    | P - WSDOT DB | RECOM | IMENDA                         | TIONS |                  |                  |                          |
|-----------------------------------|-----------|------------------------------------------------------------------------------------------------------------------------------|---------------------------|-----|----------------------------------------------------------------|----------|----|--------------|-------|--------------------------------|-------|------------------|------------------|--------------------------|
| Staffing                          | Month No. | 1 2 3<br>Increase DB HQ Staff                                                                                                | 4 5                       | 6   | 7 8                                                            | 9        | 10 | 11 12        | 13    | 14                             | 15    | 16               | 17               | 18                       |
|                                   |           | Designate technical experts within                                                                                           | n DOT to support DB teams |     |                                                                |          |    |              |       |                                |       |                  |                  |                          |
|                                   |           | Consider DB credentials and<br>experience as part of career<br>development & retention<br>plans                              |                           |     |                                                                |          |    |              |       |                                |       |                  |                  |                          |
| Policies and<br>Procedures        |           | Finalize standard procurement an                                                                                             | d contracting templates   |     |                                                                |          |    |              |       |                                |       |                  |                  |                          |
|                                   |           | Finalize and issue updated DB ma                                                                                             | <br>nual                  | 1   |                                                                | t        |    |              |       | Develop<br>rollout<br>strategy |       |                  |                  |                          |
|                                   |           |                                                                                                                              |                           |     |                                                                |          |    |              |       |                                |       |                  |                  |                          |
| Training                          |           |                                                                                                                              |                           |     | Develop formal statewide training materials                    |          |    |              |       |                                |       | Conduct training |                  |                          |
|                                   | •         |                                                                                                                              |                           |     |                                                                |          |    |              |       |                                |       |                  |                  |                          |
| Project Delivery<br>& Procurement |           | Streamline procurement<br>small DB projects<br>Experiment with alterna<br>and procurement metho<br>Refine evaluation criteri | ative DB delivery<br>ods  | ado | velop guidance to<br>dress pre-award<br>ictical Design reviews |          |    |              |       |                                |       |                  |                  |                          |
|                                   |           |                                                                                                                              |                           |     |                                                                |          |    |              |       |                                |       |                  |                  |                          |
| Performance<br>Monitoring         |           | Establish a database of DB lesson<br>learned                                                                                 | s-                        |     |                                                                |          |    |              |       |                                |       |                  | Condu<br>agains  | uct a syst<br>st other c |
|                                   |           | Establish a database of ATCs                                                                                                 |                           |     |                                                                |          |    |              |       |                                |       |                  | Exami<br>resulti | ine if Eng<br>ing in an  |