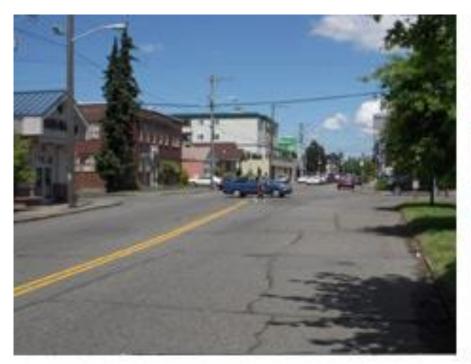

### future Complete streets can be as simple as...paint

15th Ave S Before

15th Ave S After