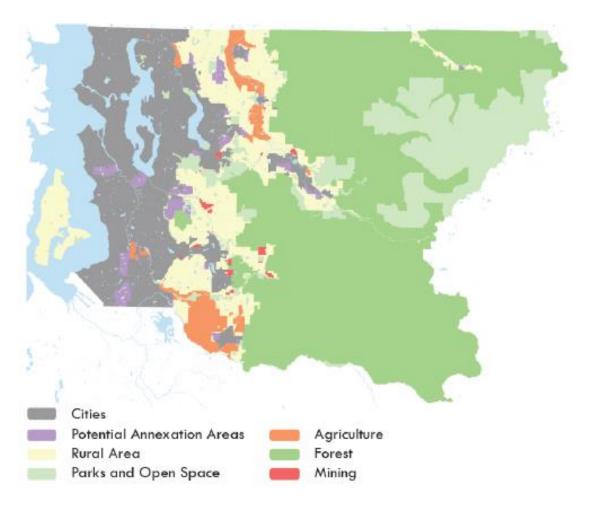

Complete Streets Grant Program Presentation

Christopher Wierzbicki, PE Interim Executive Director For 26 years, Futurewise has worked to prevent sprawl in order to protect our State's natural resources and make our urban areas livable for and available to all.





### **future** Streets are place-makers wise



### **future** Streets are place-makers wise



## future Streets an wise

#### Streets are place-makers



### wise \_

#### **future** Streets are place-makers



### wise \_

### **future** Streets are place-makers



## wise \_

#### **future** Streets are place-makers





### future Complete streets can be as simple as...paint



15th Ave S Before

15th Ave S After



#### Complete streets can also solve complex problems





BEFORE AFTER

## **future** Complete streets locally – Bainbridge Island wise





# **future** Complete streets locally – Bainbridge Island wise







# **future** Complete streets locally – Bainbridge Island wise









## **future** Complete streets locally – Kent wise





## **future** Complete streets