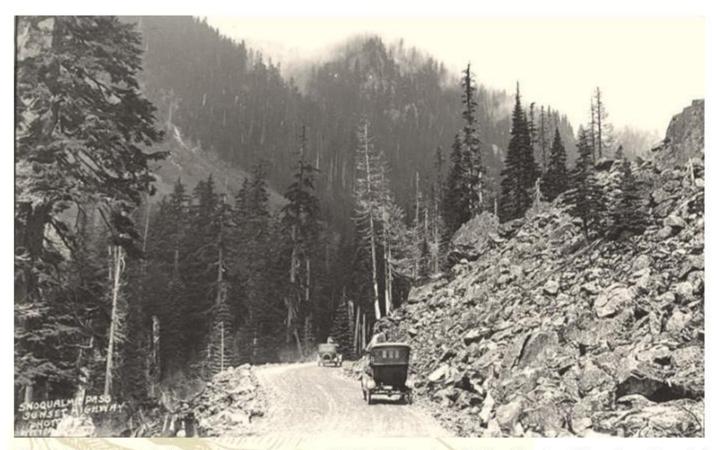

#### Complete streets are the new frontier...they are future wise drivers for sustainable re-development

Sunset Highway at Snoqualmie Pass, c. 1913. University of Washington Libraries, Special Collections, WAS1009