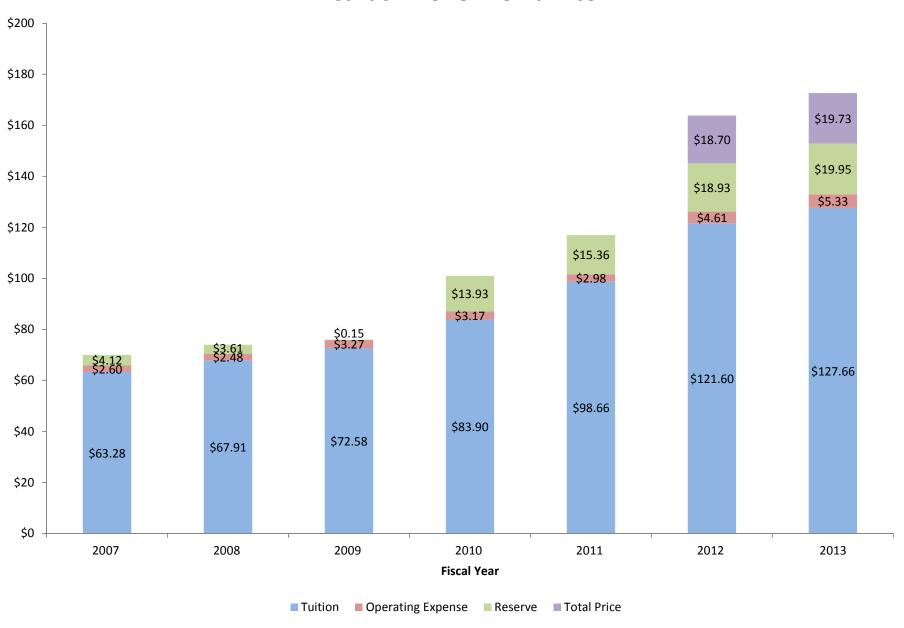

## **GET UNIT PRICE BREAKDOWN**

| BY PRICE           |         |         |         |         |         |         |         |         |         |         |         |          |          |          |          |
|--------------------|---------|---------|---------|---------|---------|---------|---------|---------|---------|---------|---------|----------|----------|----------|----------|
|                    |         |         |         |         |         |         |         |         |         |         |         |          |          |          |          |
| Fiscal Year        | 1999    | 2000    | 2001    | 2002    | 2003    | 2004    | 2005    | 2006    | 2007    | 2008    | 2009    | 2010     | 2011     | 2012     | 2013     |
| Tuition            | \$30.80 | \$33.36 | \$34.46 | \$36.96 | \$42.76 | \$48.32 | \$54.58 | \$56.85 | \$63.28 | \$67.91 | \$72.58 | \$83.90  | \$98.66  | \$121.60 | \$127.66 |
| Operating Expense  | \$1.80  | \$2.14  | \$3.20  | \$2.93  | \$3.28  | \$2.30  | \$3.06  | \$2.74  | \$2.60  | \$2.48  | \$3.27  | \$3.17   | \$2.98   | \$4.61   | \$5.33   |
| Reserve            | \$2.40  | \$2.50  | \$3.34  | \$2.11  | \$5.96  | \$6.38  | \$3.36  | \$6.41  | \$4.12  | \$3.61  | \$0.15  | \$13.93  | \$15.36  | \$18.93  | \$19.95  |
| Unfunded Liability |         |         |         |         |         |         |         |         |         |         |         |          |          | \$18.70  | \$19.73  |
| Total Price        | \$35.00 | \$38.00 | \$41.00 | \$42.00 | \$52.00 | \$57.00 | \$61.00 | \$66.00 | \$70.00 | \$74.00 | \$76.00 | \$101.00 | \$117.00 | \$163.00 | \$172.00 |
| % Change in Price  |         | 8.6%    | 7.9%    | 2.4%    | 23.8%   | 9.6%    | 7.0%    | 8.2%    | 6.1%    | 5.7%    | 2.7%    | 32.9%    | 15.8%    | 39.3%    | 5.5%     |

## **Breakdown of GET Unit Price**