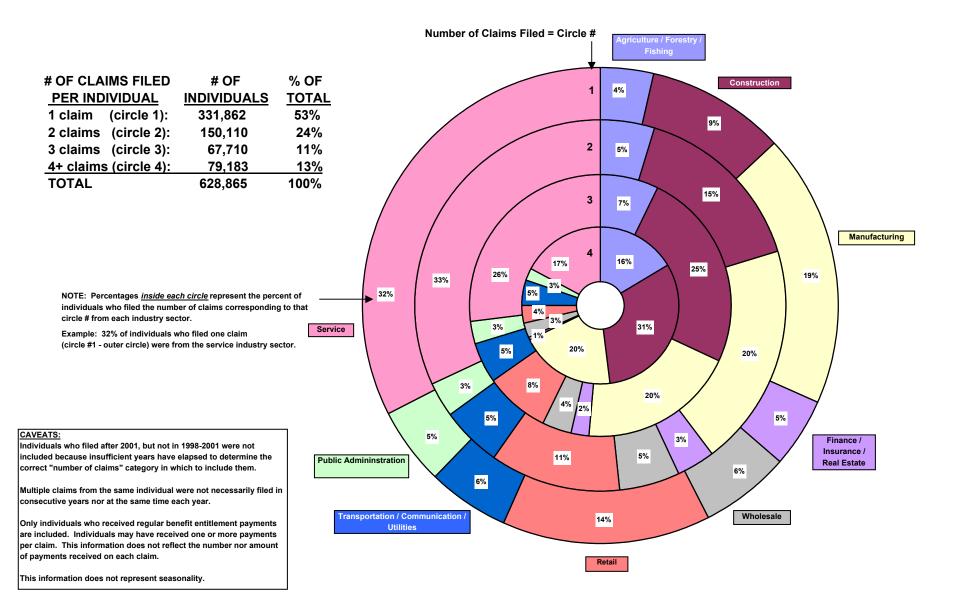

## Individuals who Started Claims in CY98 - CY01 and Received Payment on Claims in CY98 - CY04 Washington State - by Industry

| INDUSTRY       | 1 Claim | 2 Claims | 3 Claims | 4 Claims | Total # of<br>Claims |
|----------------|---------|----------|----------|----------|----------------------|
| Ag/For/Fishing | 11,927  | 7,082    | 4,925    | 12,931   | 36,865               |
| Construction   | 31,125  | 23,170   | 16,681   | 25,154   | 96,130               |
| Manufacturing  | 62,260  | 29,316   | 13,246   | 15,525   | 120,347              |
| Fin/Ins/RE     | 15,132  | 5,170    | 1,414    | 529      | 22,245               |
| Wholesale      | 20,697  | 7,809    | 2,559    | 2,399    | 33,464               |
| Retail         | 47,316  | 16,940   | 5,286    | 2,818    | 72,360               |
| Trans/Com/Util | 18,424  | 8,176    | 3,419    | 4,117    | 34,136               |
| Pub Admin      | 16,669  | 4,347    | 1,924    | 2,147    | 25,087               |
| Service        | 108,312 | 48,100   | 18,256   | 13,563   | 188,231              |
| All            | 331,862 | 150,110  | 67,710   | 79,183   | 628,865              |

## CAVEATS:

Individuals who filed after 2001, but not in 1998-2001 were not included because insufficient years have elapsed to determine the correct "number of claims" category in which to include them.

Multiple claims from the same individual were not necessarily filed in consecutive years nor at the same time each year.

Only individuals who received regular benefit entitlement payments are included. Individuals may have received one or more payments per claim. This information does not reflect the number nor amount of payments received on each claim.

This information does not represent seasonality.

| Number of Claims Filed per individual | # and % of Total Individuals |     |  |
|---------------------------------------|------------------------------|-----|--|
| 1 claim 1998 - 2004                   | 331,862                      | 53% |  |
| 2 claims 1998 - 2004                  | 150,110                      | 24% |  |
| 3 claims 1998 - 2004                  | 67,710                       | 11% |  |
| 4 or more claims 1998 - 2004          | 79,183                       | 13% |  |