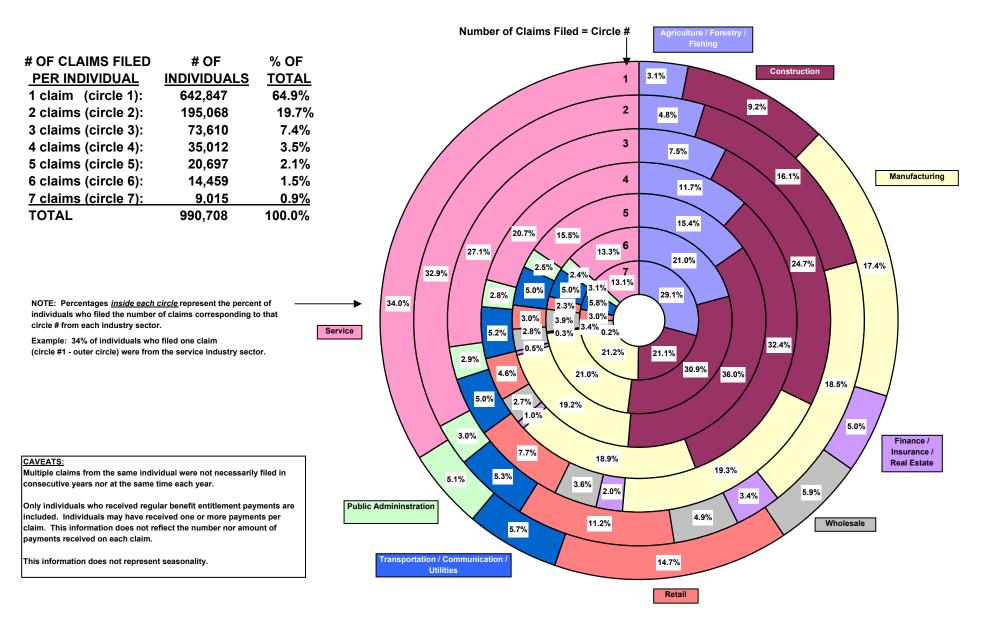

## Individuals who Filed and Received Payment on Washington Claims in One or More of Seven Years (CY98 - CY04) by Industry

Page 2 of 2
SEVEN YEAR
CHART

| INDUSTRY                                   | 1 Claim | 2 Claims | 3 Claims | 4 Claims | 5 Claims | 6 Claims | 7 Claims | Total #<br>of<br>Claims |
|--------------------------------------------|---------|----------|----------|----------|----------|----------|----------|-------------------------|
| Agriculture / Forestry / Fishing           | 19,737  | 9,295    | 5,490    | 4,092    | 3,184    | 3,031    | 2,624    | 47,453                  |
| Construction                               | 58,827  | 31,351   | 18,216   | 11,339   | 7,448    | 4,462    | 1,905    | 133,548                 |
| Manufacturing                              | 112,147 | 36,078   | 14,213   | 6,601    | 3,983    | 3,031    | 1,910    | 177,963                 |
| Finance / Insurance / Real Estate          | 31,837  | 6,542    | 1,479    | 355      | 113      | 42       | 19       | 40,387                  |
| Wholesale                                  | 37,878  | 9,612    | 2,686    | 948      | 586      | 559      | 306      | 52,575                  |
| Retail                                     | 94,607  | 21,870   | 5,687    | 1,605    | 617      | 329      | 267      | 124,982                 |
| Transportation / Communication / Utilities | 36,945  | 10,281   | 3,714    | 1,834    | 1,036    | 725      | 522      | 55,057                  |
| <b>Public Administration</b>               | 32,592  | 5,934    | 2,156    | 988      | 525      | 353      | 281      | 42,829                  |
| Service                                    | 218,277 | 64,105   | 19,969   | 7,250    | 3,205    | 1,927    | 1,181    | 315,914                 |
| All                                        | 642,847 | 195,068  | 73,610   | 35,012   | 20,697   | 14,459   | 9,015    | 990,708                 |

## CAVEATS:

Multiple claims from the same individual were not necessarily filed in consecutive years nor at the same time each year.

Only individuals who received regular benefit entitlement payments are included. Individuals may have received one or more payments per claim. This information does not reflect the number nor amount of payments received on each claim.

This information does not represent seasonality.

| Number of Claims Filed | # and %  |       |  |  |
|------------------------|----------|-------|--|--|
| per individual         | of Total |       |  |  |
| 1 claim 1998 - 2004    | 642,847  | 64.9% |  |  |
| 2 claims 1998 - 2004   | 195,068  | 19.7% |  |  |
| 3 claims 1998 - 2004   | 73,610   | 7.4%  |  |  |
| 4 claims 1998 - 2004   | 35,012   | 3.5%  |  |  |
| 5 claims 1998 - 2004   | 20,697   | 2.1%  |  |  |
| 6 claims 1998 - 2004   | 14,459   | 1.5%  |  |  |
| 7 claims 1998 - 2004   | 9,015    | 0.9%  |  |  |