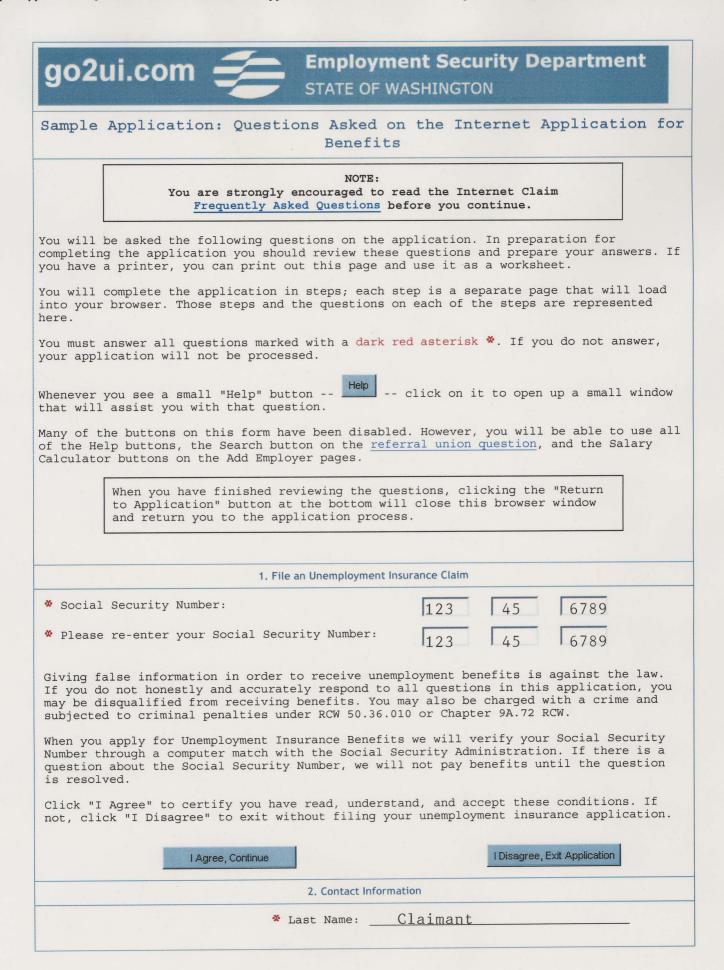

http://www.wa.gov/esd/ui/icapp/icsample/icsample.htm

http://www.wa.gov/esd/ui/icapp/icsample/icsample.htm

| 🏾 First Name:                                                                                                 | Jennifer                                          |
|---------------------------------------------------------------------------------------------------------------|---------------------------------------------------|
| MI:                                                                                                           | <u>    I.     </u>                                |
| Previous Last Name<br>(if used in last five years):                                                           |                                                   |
| 🏶 Mailing Address:                                                                                            | 123 Main Street                                   |
| Additional Address (Apt#, Lot#, etc.):                                                                        |                                                   |
| 🏶 City:                                                                                                       | Anytown                                           |
| * State or Canada                                                                                             | Washington                                        |
| 🏾 ZIP                                                                                                         | 99500                                             |
| 🏾 Telephone: (including area code)                                                                            | ( <u>360</u> ) 444 4444                           |
| Email:                                                                                                        | jen1@myisp.com                                    |
| If we have a question about your<br>unemployment insurance, do we have your<br>permission to leave a message? | SELECT (Telephone only)<br>(email only)<br>(both) |
| 3. Personal                                                                                                   | Information (no)                                  |
| Date of Birth: (mm dd yyyy) _                                                                                 | 01 01 1960                                        |
| * Gender                                                                                                      | Female O Male                                     |
| 🎽 Highest Level of Education: 📮                                                                               | Help                                              |
| 🏾 Ethnic:                                                                                                     | Select                                            |
| . Languaga Droforonga.                                                                                        | Help<br>English                                   |
|                                                                                                               | Help<br>Select                                    |
| 🌋 Are you disabled? 🗕                                                                                         | Help<br>O Yes O No X Choose not to answer         |
| If you are a veteran and you answer "y                                                                        | es", an additional field will appear:             |
| Do you have a service-connected of                                                                            | disability?Select                                 |
|                                                                                                               |                                                   |