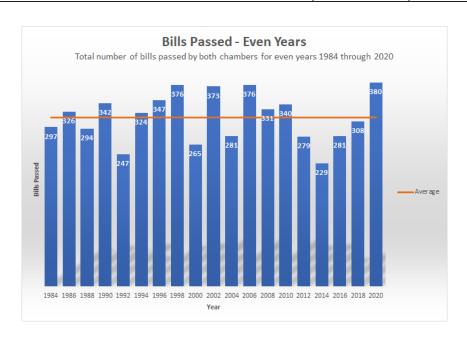

2020 Regular Session of the 66th Legislature

| Bills Before Legislature                           | Introduced | Passed Legislature | Vetoed | Partially<br>Vetoed | Enacted |  |  |
|----------------------------------------------------|------------|--------------------|--------|---------------------|---------|--|--|
| 2020 Regular Session (January 13 through March 12) |            |                    |        |                     |         |  |  |
| House                                              | 1000       | 201                | 16     | 7                   | 185     |  |  |
| Senate                                             | 799        | 179                | 8      | 7                   | 171     |  |  |
| TOTALS                                             | 1799       | 380                | 24     | 14                  | 356     |  |  |

<sup>&</sup>lt;sup>1</sup> Includes November 6, 2018, General Election Initiatives & Advisory Vote

2018 Regular Session of the 65th Legislature

| Bills Before Legislature                   | Introduced | Passed Legislature | Vetoed | Partially<br>Vetoed | Enacted |  |
|--------------------------------------------|------------|--------------------|--------|---------------------|---------|--|
| 2018 Regular Session (January 8 – March 8) |            |                    |        |                     |         |  |
| House                                      | 763        | 165                | 1      | 8                   | 164     |  |
| Senate                                     | 647        | 143                | 1      | 6                   | 142     |  |
| TOTALS                                     | 1410       | 308                | 2      | 14                  | 306     |  |

| Ten-Year Avera | age   |       |          | 2017    |                       |                       | 2018                  | Biennium |         |
|----------------|-------|-------|----------|---------|-----------------------|-----------------------|-----------------------|----------|---------|
|                | Odd   | Even  | Biennial | Regular | 1 <sup>st</sup> Spec. | 2 <sup>nd</sup> Spec. | 3 <sup>rd</sup> Spec. | Regular  | 2017-18 |
|                | Years | Years |          | Session | Session               | Session               | Session               | Session  |         |
| House Bills    | 230   | 150   | 380      | 191     | 0                     | 1                     | 16                    | 165      | 373     |
| Senate Bills   | 197   | 137   | 334      | 148     | 0                     | 0                     | 21                    | 143      | 312     |
| TOTALS         | 427   | 287   | 714      | 339     | 0                     | 1                     | 37                    | 308      | 685     |

| Ten-Year Ave | erage |       |          |      | Actual  |         |           |       |      |         |       |          |         |
|--------------|-------|-------|----------|------|---------|---------|-----------|-------|------|---------|-------|----------|---------|
|              | Odd   | Even  | Biennial | 2015 |         |         | nnial 201 |       |      | 201     | 6     |          | 2015-16 |
|              | Year  | Years |          | Reg. | 1st Sp. | 2nd Sp. | 3rd Sp.   | Total | Reg. | 1st Sp. | Total | Biennium |         |
| House Bills  | 248   | 151   | 399      | 141  | 4       | 10      | 20        | 175   | 144  | 7       | 151   | 326      |         |
| Senate Bills | 209   | 141   | 350      | 157  | 5       | 1       | 25        | 188   | 126  | 4       | 130   | 318      |         |
| TOTALS       | 457   | 292   | 749      | 298  | 9       | 11      | 45        | 363   | 270  | 11      | 281   | 644      |         |

| Ten-Year Average (2006-2015) |           |               | BIENNIUM            |      |                             |      |       |
|------------------------------|-----------|---------------|---------------------|------|-----------------------------|------|-------|
|                              | Odd Years | Even<br>Years | Biennial<br>Average | 2015 | 2015<br>Special<br>Sessions | 2016 | TOTAL |
| House                        | 247.6     | 163.2         | 410.8               | 141  | 34                          |      | 175   |
| Senate                       | 208.8     | 147.8         | 356.6               | 157  | 31                          |      | 188   |
| TOTALS                       | 456.4     | 311           | 767.4               | 298  | 65                          | 0    | 363   |

| Tei    | n-Year Average | BIENNIUM   |                     |      |               |       |
|--------|----------------|------------|---------------------|------|---------------|-------|
|        | Odd Years      | Even Years | Biennial<br>Average | 2013 | 2014<br>Total | TOTAL |
| House  | 274            | 163        | 437                 | 194  | 120           | 314   |
| Senate | 215            | 148        | 363                 | 181  | 109           | 290   |
| TOTALS | 489            | 311        | 800                 | 375  | 229           | 604   |

| Ten-Year Average (2004-2013) |           |            |                     | BIENNIUM           |     |       |  |
|------------------------------|-----------|------------|---------------------|--------------------|-----|-------|--|
|                              | Odd Years | Even Years | Biennial<br>Average | 2013 2014<br>Total |     | TOTAL |  |
| House                        | 274       | 166        | 440                 | 194                | 120 | 314   |  |
| Senate                       | 215       | 155        | 370                 | 181                | 109 | 290   |  |
| TOTALS                       | 488       | 321        | 810                 | 375                | 229 | 604   |  |

| Ten-Yea | r Average (20 | BIENNIUM                    |     |                  |     |      |      |                     |
|---------|---------------|-----------------------------|-----|------------------|-----|------|------|---------------------|
|         | Odd Years     | Even Years Biennial Average |     | SIEven Years 1 2 |     | 2011 | 2012 | 2011-12<br>Biennium |
| House   | 286           | 166                         | 452 | 258              | 146 | 404  |      |                     |
| Senate  | 218           | 155                         | 373 | 179              | 133 | 312  |      |                     |
| TOTALS  | 504           | 321                         | 825 | 437              | 279 | 716  |      |                     |

| Historical-Bills Passed Legislature |           |            |                     |      |          |                     |
|-------------------------------------|-----------|------------|---------------------|------|----------|---------------------|
| Ten-Year Average (2002-2011)        |           |            |                     |      | BIENNIUM |                     |
|                                     | Odd Years | Even Years | Biennial<br>Average | 2011 | 2012     | 2011-12<br>Biennium |
| House                               | 286       | 173        | 459                 | 258  |          |                     |
| Senate                              | 218       | 166        | 384                 | 179  |          |                     |
| TOTALS                              | 504       | 339        | 843                 | 437  | 0        | 0                   |

| Ten-Year Average |           |            |          | Actual |      |                     |                     |                  |
|------------------|-----------|------------|----------|--------|------|---------------------|---------------------|------------------|
|                  | Odd Years | Even Years | Biennial | 2009   | 2010 | 2010 1st<br>Special | 2010 2nd<br>Special | 2009-10<br>Total |
| House Bills      | 280       | 173        | 453      | 313    | 151  | 19                  | 1                   | 484              |
| Senate Bills     | 212       | 166        | 378      | 270    | 149  | 18                  | 2                   | 439              |
| TOTALS           | 492       | 339        | 831      | 583    | 300  | 37                  | 3                   | 923              |

| Ten-Year Average |              |               | Actual   |      |      |                  |      |
|------------------|--------------|---------------|----------|------|------|------------------|------|
|                  | Odd<br>Years | Even<br>Years | Biennial | 2007 | 2008 | 2007-08<br>Total | 2009 |
| House<br>Bills   | 280          | 169           | 449      | 298  | 169  | 467              | 313  |
| Senate<br>Bills  | 212          | 156           | 368      | 226  | 162  | 388              | 270  |
| TOTALS           | 492          | 325           | 817      | 524  | 331  | 855              | 583  |