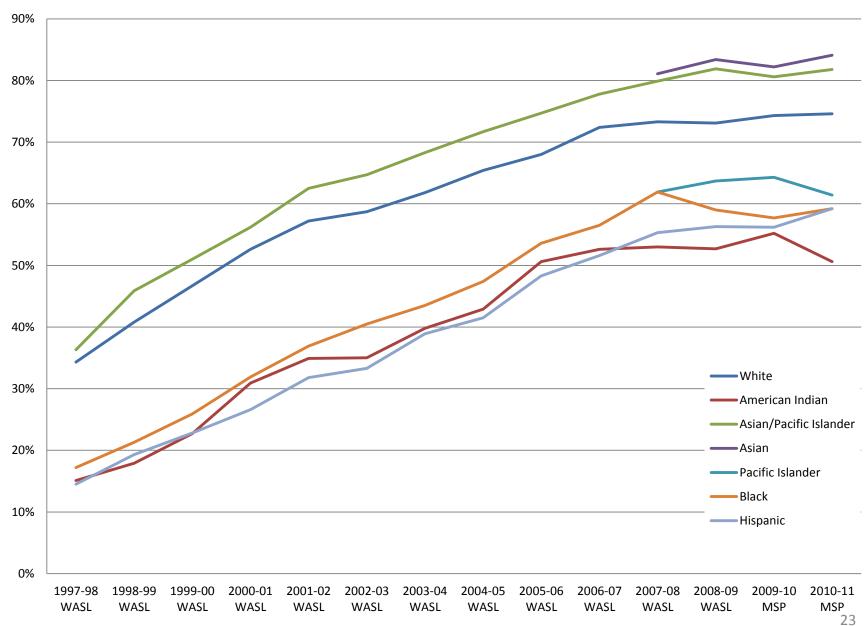

ort to the Legislature.

Retrieved 08/20/2012 from: http://www.k12.wa.us/DataAdmin/pubdocs/GradDropout/10-11/GradDropoutStats\_2010-11.pdf



Source: Washington State, Office of Superintendent of Public Instruction, Student Information Office. 2010-11 Graduation and Dropout Statistics Annual Report to the Legislature.

Retrieved 08/20/2012 from: http://www.k12.wa.us/DataAdmin/pubdocs/GradDropout/10-11/GradDropoutStats 2010-11.pdf

# Washington State Student Assessment Data



Source: OSPI Washington State Report Card





#### Washington State-10th Grade Writing by Student Ethnicity and Race



#### Washington State-10th Grade Science by Student Ethnicity and Race





Source: OSPI Washington State Report Card





#### **Washington State-7th Grade Writing by Student Ethnicity and Race**





Source: OSPI Washington State Report Card





#### **Washington State-4th Grade Writing by Student Ethnicity and Race**



#### **Works Cited**

Aud, S., Hussar, W., Johnson, F., Kena, G., Roth, E., Manning, E., Wang, X., and Zhang, J. (2012). *The Condition of Education 2012* (NCES 2012-045). U.S. Department of Education, National Center for Education Statistics. Washington, DC. Retrieved 08/20/2012 from <a href="http://nces.ed.gov/pubsearch">http://nces.ed.gov/pubsearch</a>.

Washington State, Office of Superintendent of Public Instruction, Student Information Office. 2010-11 Graduation and Dropout Statistics Annual Report to the Legislature.

Retrieved 08/20/2012 from: <a href="http://www.k12.wa.us/DataAdmin/pubdocs/GradDropout/10-11/GradDropoutStats">http://www.k12.wa.us/DataAdmin