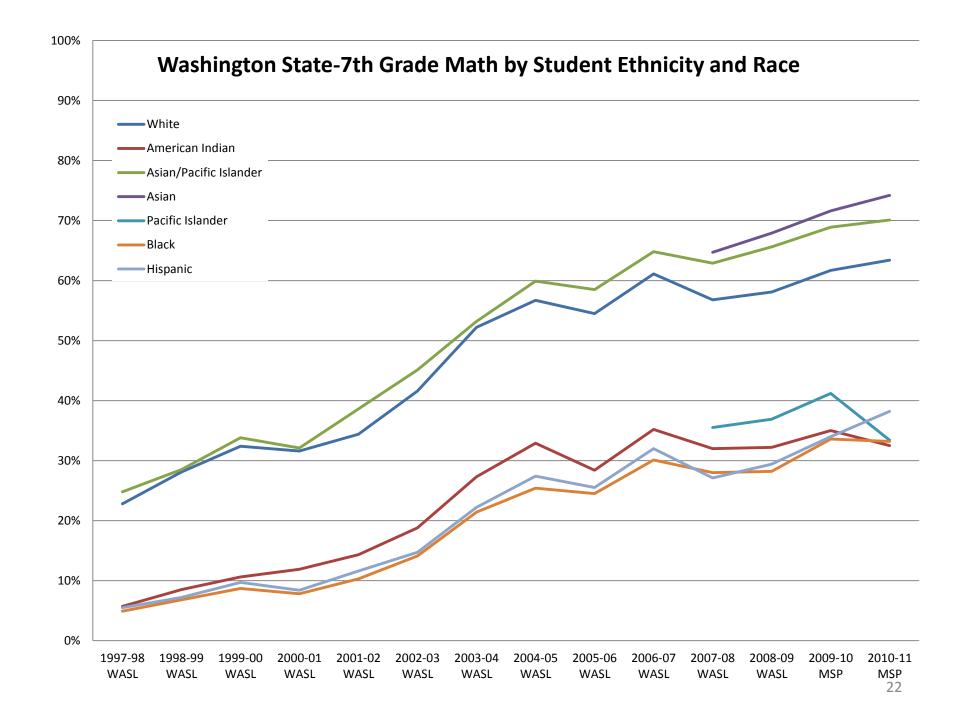

# Washington State Student Assessment Data

Source: OSPI Washington State Report Card