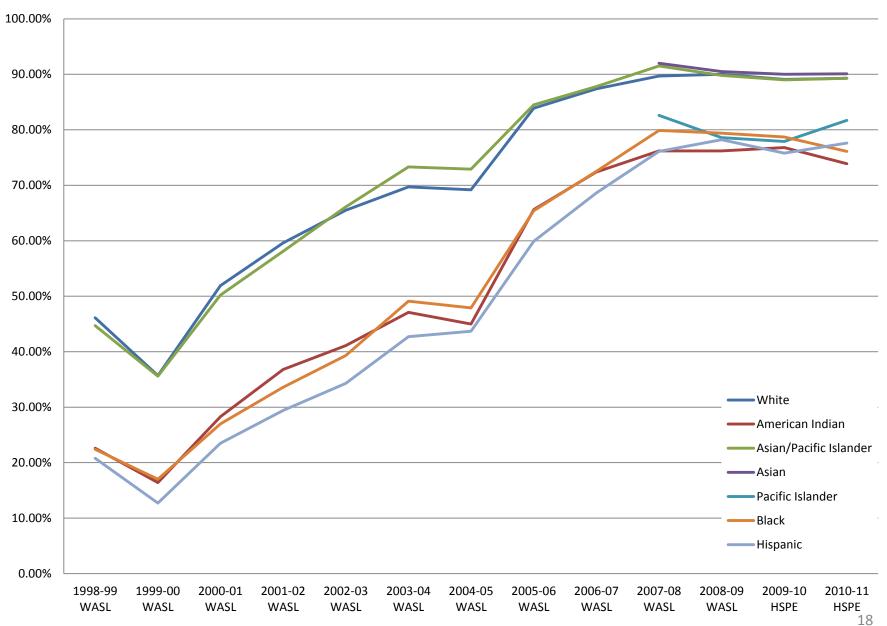

#### Washington State-10th Grade Science by Student Ethnicity and Race

Source: OSPI Washington State Report Card