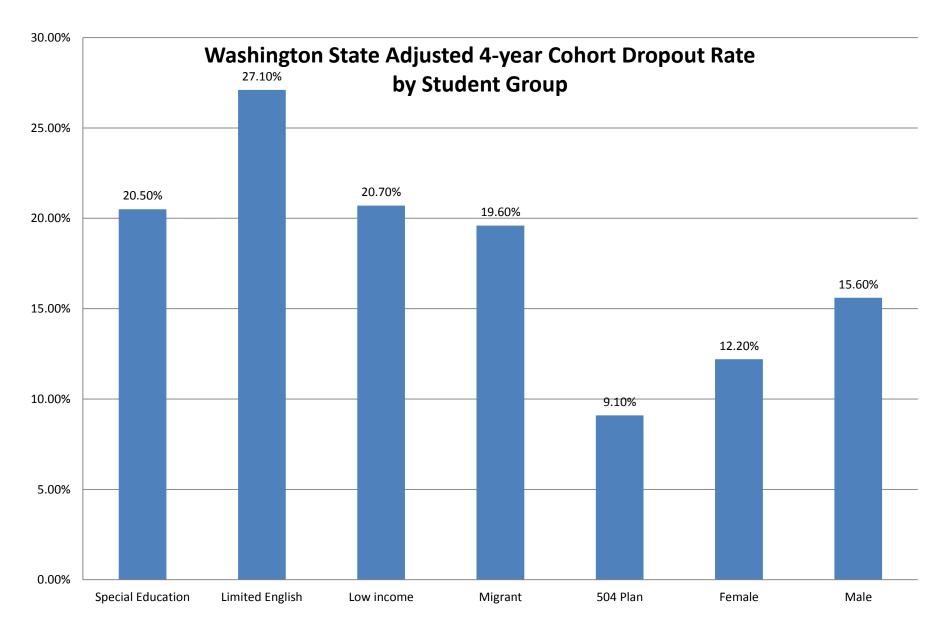

## Washington Dropout Data

Source: Washington State, Office of Superintendent of Public Instruction, Student Information Office. 2010-11 Graduation and Dropout Statistics Annual Report to the Legislature.

Retrieved 08/20/2012 from: http://www.k12.wa.us/DataAdmin/pubdocs/GradDropout/10-11/GradDropoutStats\_2010-11.pdf

Source: Washington State, Office of Superintendent of Public Instruction, Student Information Office. 2010-11 Graduation and Dropout Statistics Annual Report to the Legislature.

Retrieved 08/20/2012 from: http://www.k12.wa.us/DataAdmin/pubdocs/GradDropout/10-11/GradDropoutStats 2010-11.pdf