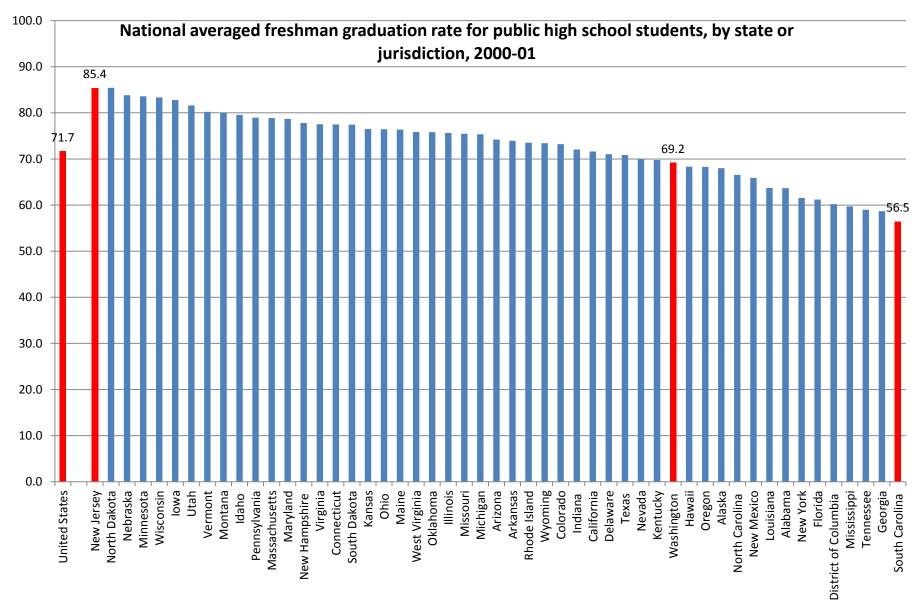

### **National Graduation Data**

Source: U.S. Department of Education, National Center for Education Statistics, Common Core of Data (CCD), "NCES Common Core of Data State Dropout and Completion Data File," school year 2007–08; 2008-09, version 1a; and "State Nonfiscal Survey of Public Elementary/Secondary Education," 1990–91, Version 1b; 1995–96, Version 1b; 2000–01, Version 1b; 2005–06, Version 1b, and

Source: U.S. Department of Education, National Center for Education Statistics, Common Core of Data (CCD), "NCES Common Core of Data State Dropout and Completion Data File," school year 2007-08; 2008-09, version 1a; and "State Nonfiscal Survey of Public Elementary/Secondary Education," 1990–91, Version 1b; 1995–96, Version 1b; 2000–01, Version 1b; 2005–06, Version 1b, and 2006–07, Version 1b.