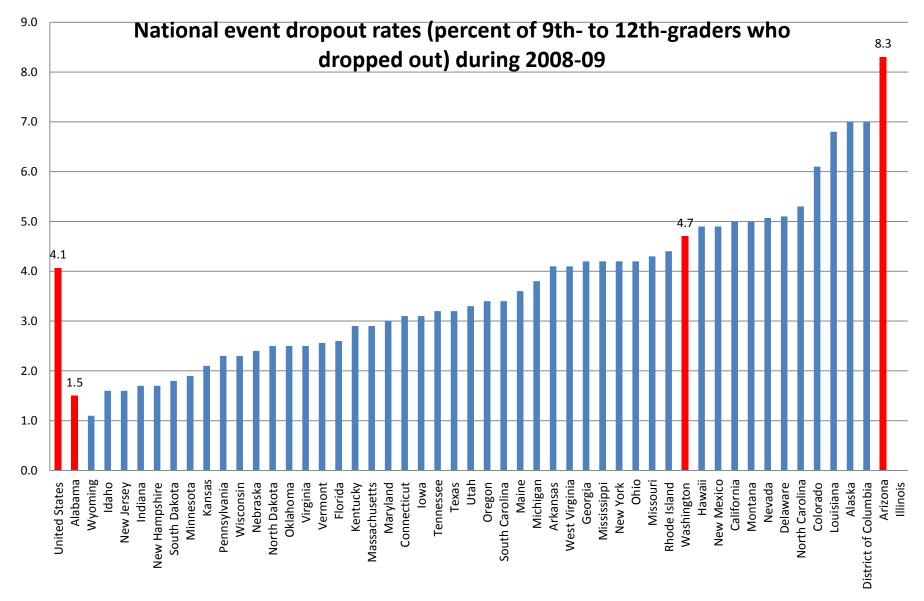

## **National Dropout Data**

SOURCE: U.S. Department of Education, National Center for Education Statistics, Common Core of Data (CCD), Public School Graduates and Dropouts from the Common Core of Data, 2007-08 and 2008-09.