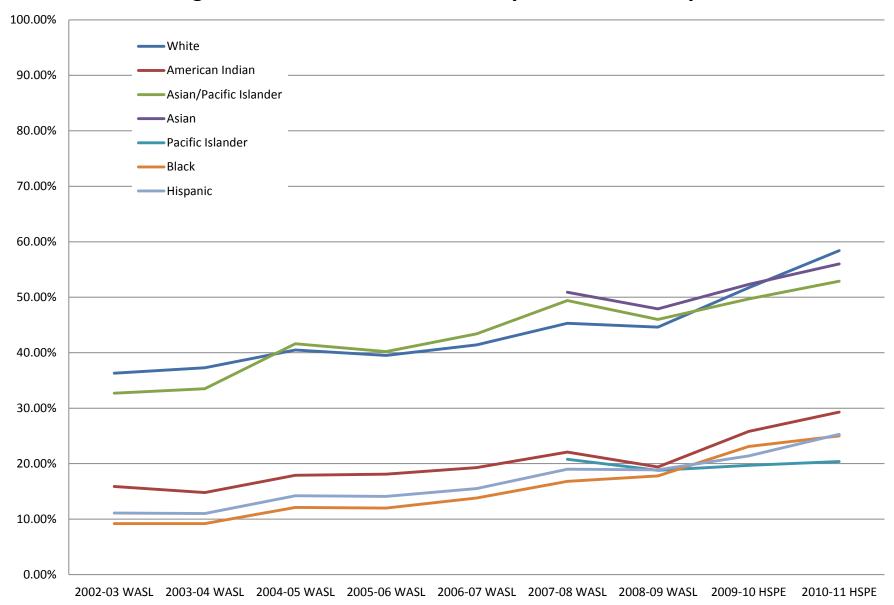

#### **Washington State-7th Grade Writing by Student Ethnicity and Race**

Source: OSPI Washington State Report Card