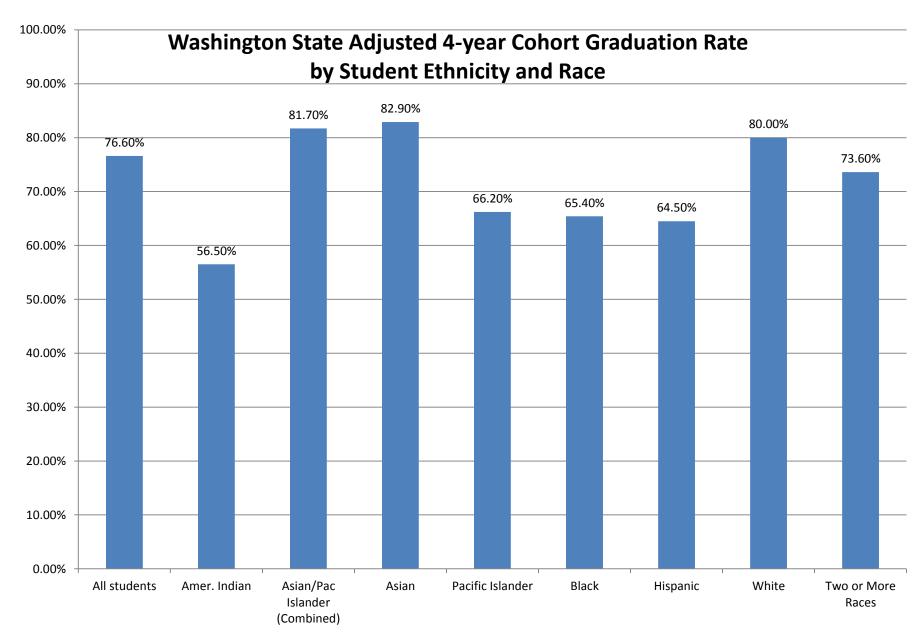

## Washington Graduation Data

Source: Washington State, Office of Superintendent of Public Instruction, Student Information Office. 2010-11 Graduation and Dropout Statistics Annual Report to the Legislature.

Retrieved 08/20/2012 from: http://www.k12.wa.us/DataAdmin/pubdocs/GradDropout/10-11/GradDropoutStats 2010-11.pdf

 $Source: Washington State, Office of Superintendent of Public Instruction, Student Information Office. \textit{2010-11 Graduation and Dropout Statistics Annual Report to the Legislature}. \\ Retrieved 08/20/2012 from: http://www.k12.wa.us/DataAdmin/pubdocs/GradDropout/10-11/GradDropoutStats\_2010-11.pdf$ 