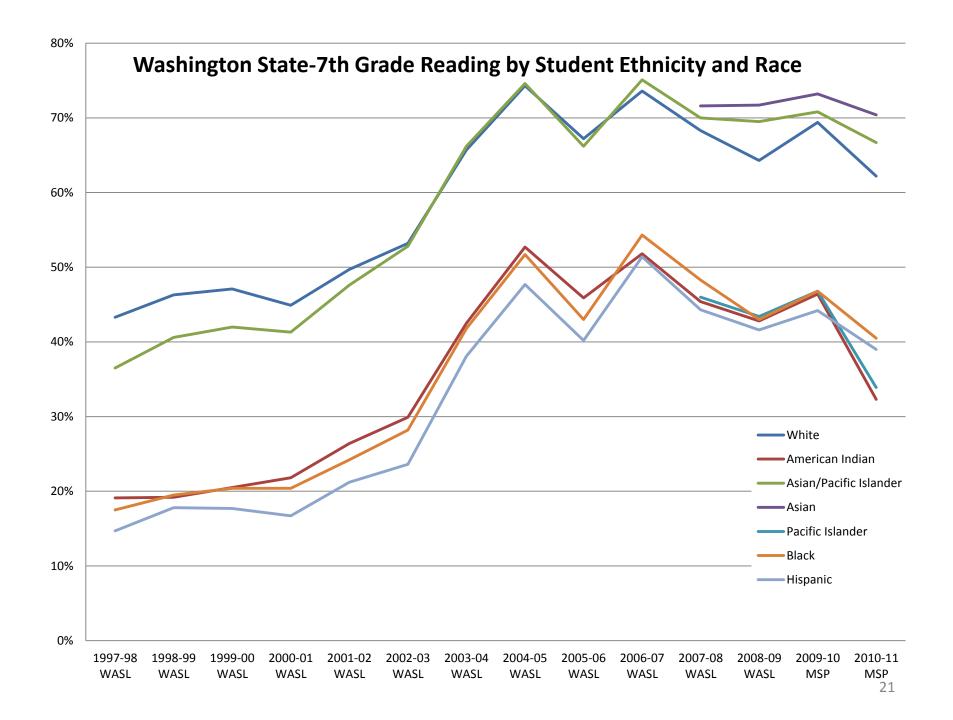

# Washington State Student Assessment Data

Source: OSPI Washington State Report Card