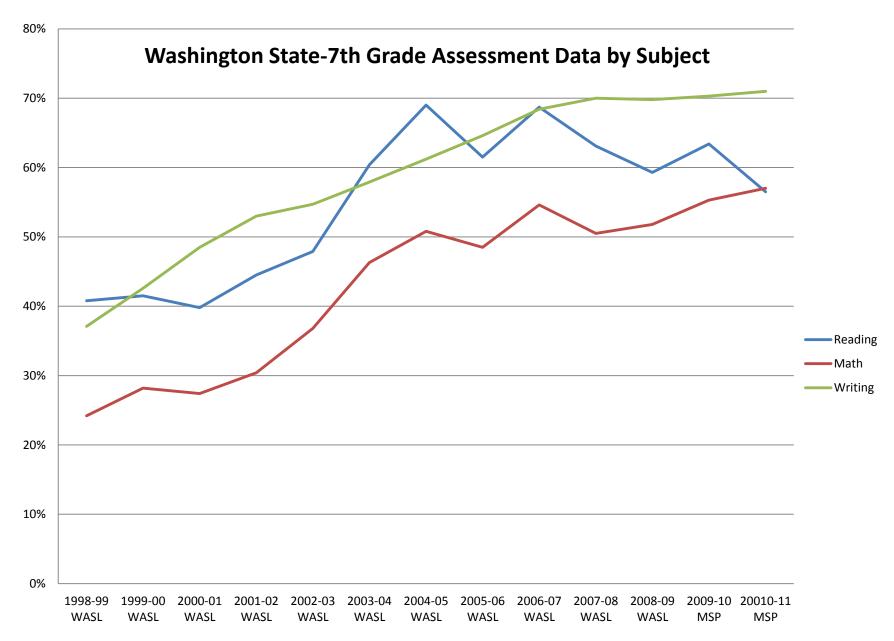

# Washington State Student Assessment Data

Source: OSPI Washington State Report Card