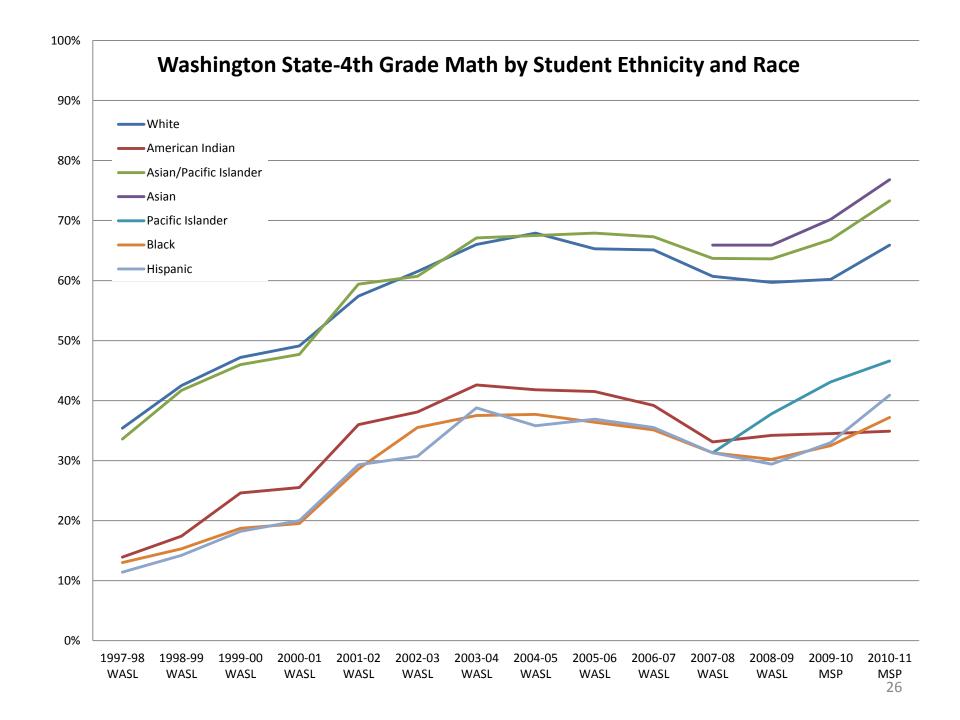

# Washington State Student Assessment Data

Source: OSPI Washington State Report Card