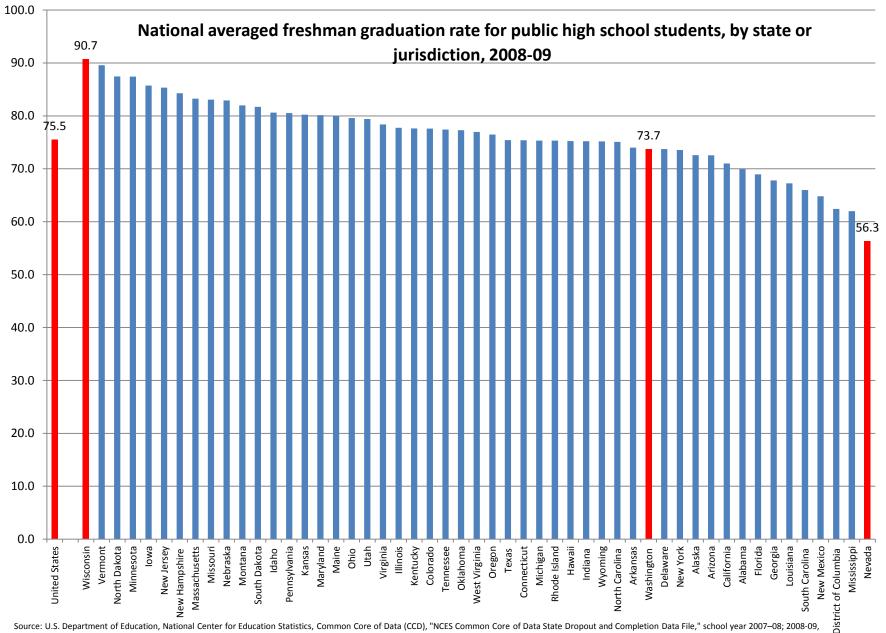

# National averaged freshman graduate rate for public high school students, by state or jurisdiction, 2008-09

Source: U.S. Department of Education, National Center for Education Statistics, Common Core of Data (CCD), "NCES Common Core of Data State Dropout and Completion Data File," school year 2008–09, version 1a.