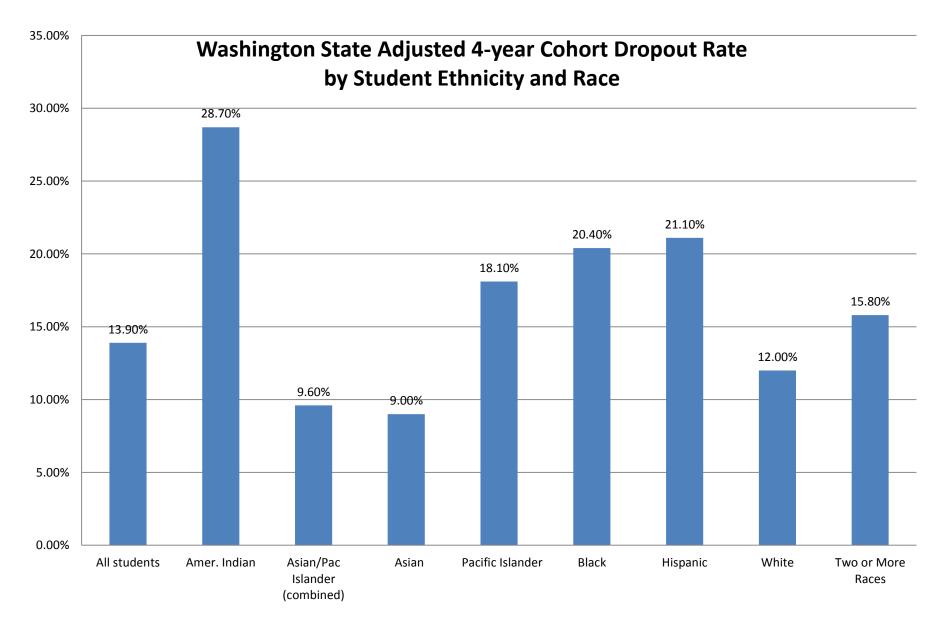

## Washington Dropout Data

Source: Washington State, Office of Superintendent of Public Instruction, Student Information Office. 2010-11 Graduation and Dropout Statistics Annual Report to the Legislature.

Retrieved 08/20/2012 from: http://www.k12.wa.us/DataAdmin/pubdocs/GradDropout/10-11/GradDropoutStats\_2010-11.pdf

Source: Washington State, Office of Superintendent of Public Instruction, Student Information Office. 2010-11 Graduation and Dropout Statistics Annual Report to the Legislature.

Retrieved 08/20/2012 from: http://www.k12.wa.us/DataAdmin/pubdocs/GradDropout/10-11/GradDropoutStats 2010-11.pdf