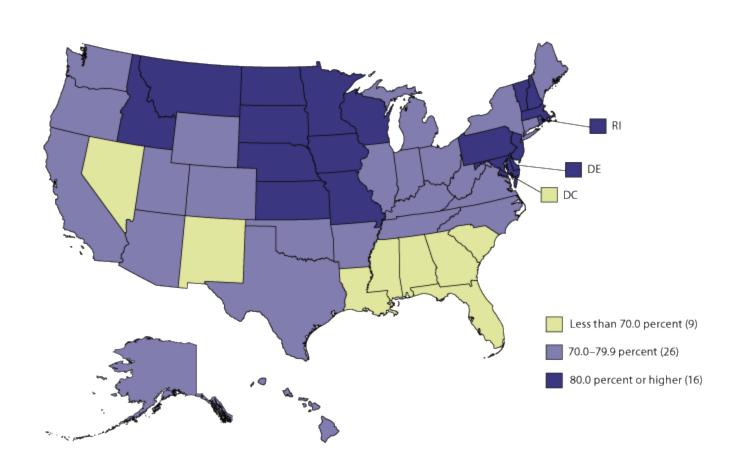

### **National Graduation Data**

Source: U.S. Department of Education, National Center for Education Statistics, Common Core of Data (CCD), "NCES Common Core of Data State Dropout and Completion Data File," school year 2007–08; 2008-09, version 1a; and "State Nonfiscal Survey of Public Elementary/Secondary Education," 1990–91, Version 1b; 1995–96, Version 1b; 2000–01, Version 1b; 2005–06, Version 1b, and

Source: U.S. Department of Education, National Center for Education Statistics, Common Core of Data (CCD), "NCES Common Core of Data State Dropout and Completion Data File," school year 2007-08; 2008-09, version 1a; and "State Nonfiscal Survey of Public Elementary/Secondary Education," 1990–91, Version 1b; 1995–96, Version 1b; 2000–01, Version 1b; 2005–06, Version 1b, and 2006–07, Version 1b.