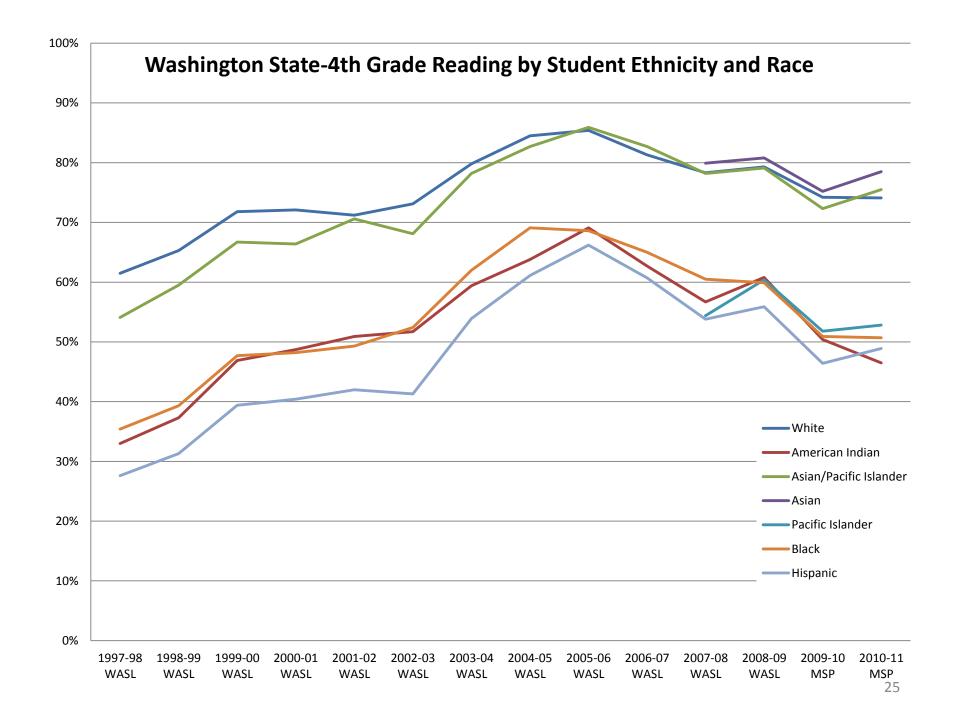

# Washington State Student Assessment Data

Source: OSPI Washington State Report Card