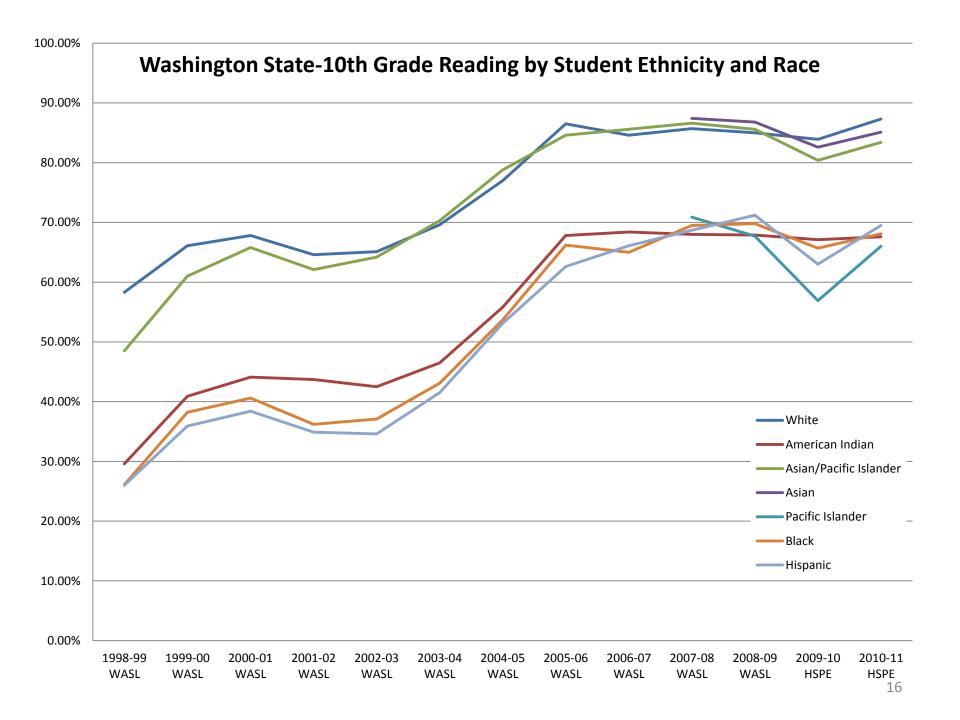

# Washington State Student Assessment Data

Source: OSPI Washington State Report Card