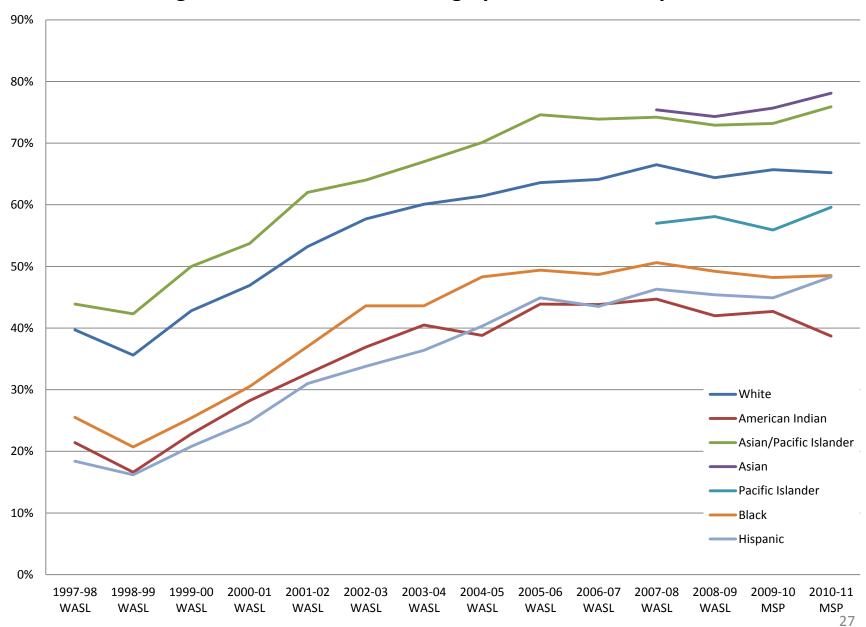

# Washington State Student Assessment Data

Source: OSPI Washington State Report Card

#### Washington State-10th Grade Writing by Student Ethnicity and Race