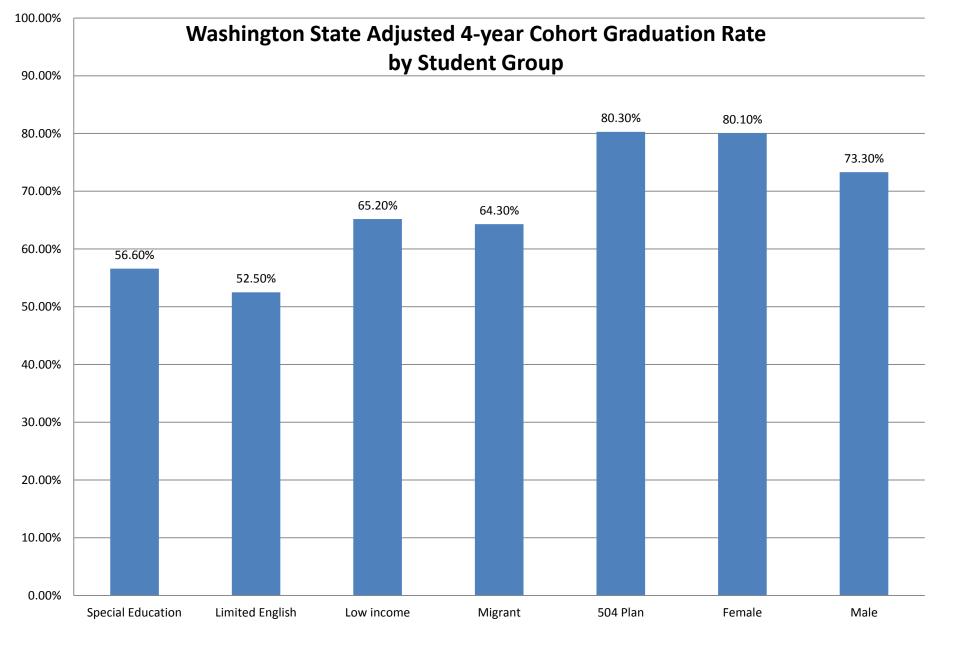

## Washington Graduation Data

Source: Washington State, Office of Superintendent of Public Instruction, Student Information Office. 2010-11 Graduation and Dropout Statistics Annual Report to the Legislature.

Retrieved 08/20/2012 from: http://www.k12.wa.us/DataAdmin/pubdocs/GradDropout/10-11/GradDropoutStats 2010-11.pdf

 $Source: Washington State, Office of Superintendent of Public Instruction, Student Information Office. \textit{2010-11 Graduation and Dropout Statistics Annual Report to the Legislature}. \\ Retrieved 08/20/2012 from: http://www.k12.wa.us/DataAdmin/pubdocs/GradDropout/10-11/GradDropoutStats\_2010-11.pdf$ 