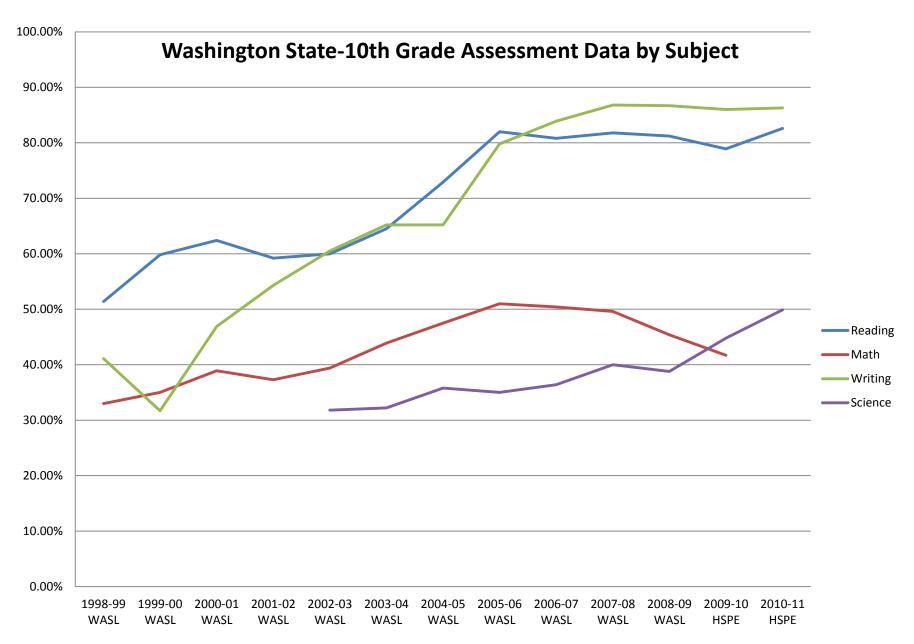

# Washington State Student Assessment Data

Source: OSPI Washington State Report Card