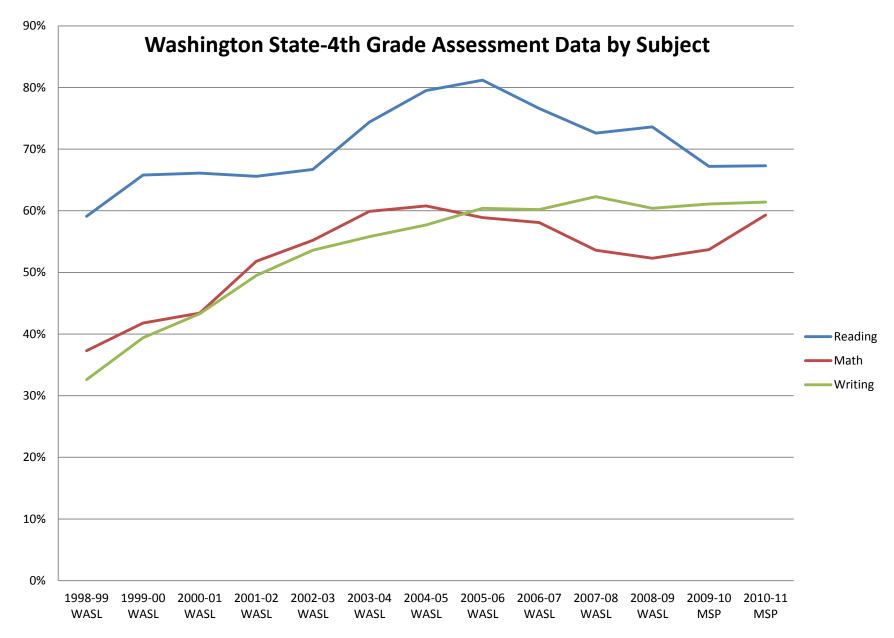

# Washington State Student Assessment Data

Source: OSPI Washington State Report Card