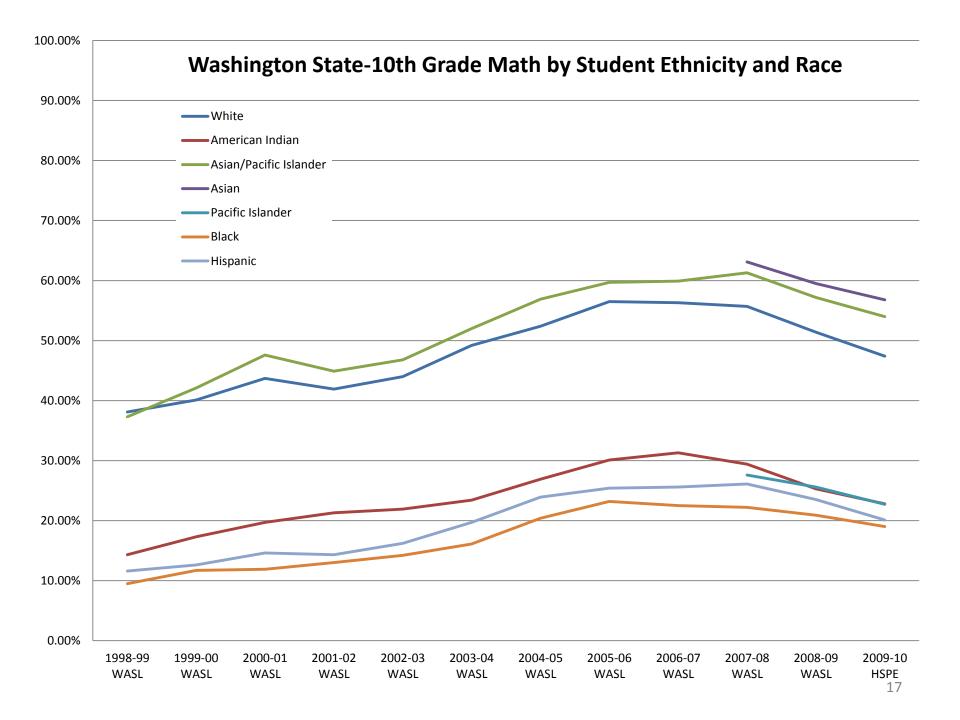

# Washington State Student Assessment Data

Source: OSPI Washington State Report Card