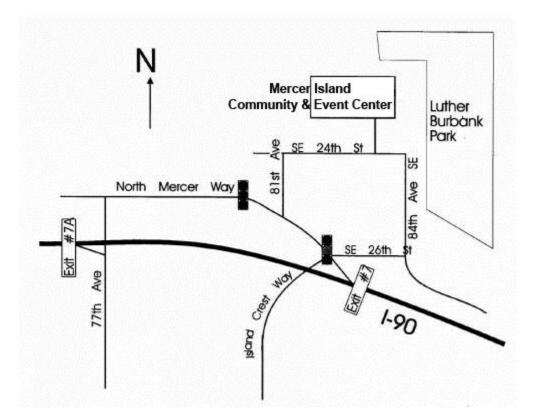

Driving Directions to the Mercer Island Community and Event Center 8236 SE 24th Street Mercer Island, WA 98040 (206) 275-7609

**I-90 Eastbound from Seattle:** take exit #7A, 77th Ave SE. Turn left across the freeway. At stop sign turn right onto North Mercer Way. Go one long block to the stop light. Go straight though the stop light. Turn left onto 81st Avenue SE. Turn right onto SE 24th Street. The Community Center is two blocks up on your left.

**I-90 Westbound from Bellevue:** take exit #7, Island Crest Way. Continue straight ahead. Turn right on 81st Avenue SE. Turn right on SE 24th Street. The Community Center is two blocks up on your left.