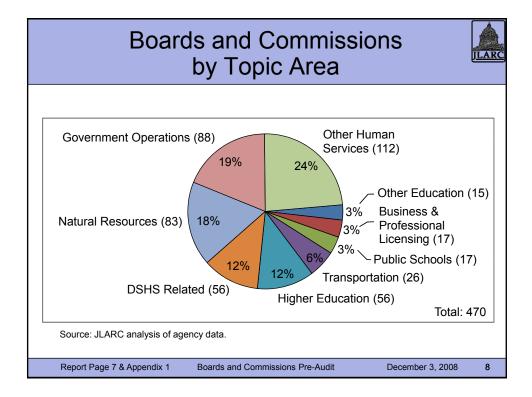

## Estimates of Staff Needed to Complete Reviews under Each Approach

ILARC

| Approach                                                                   | Est # of<br>Reviews | Years to<br>Complete | Staffing<br>Estimate |
|----------------------------------------------------------------------------|---------------------|----------------------|----------------------|
| Little Activity                                                            | 36                  | 1                    | 1-3                  |
|                                                                            |                     | 4                    | 0.5 - 1              |
| Over \$250K in Biennial                                                    | 67                  | 6                    |