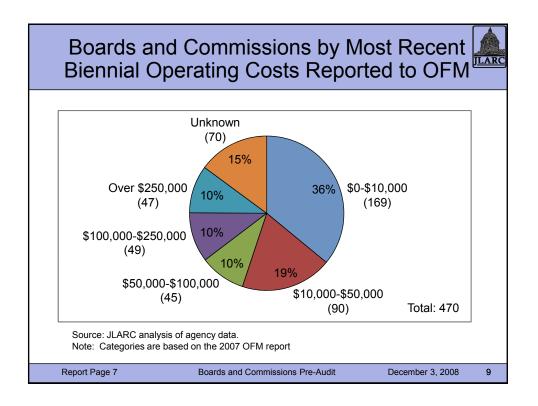

## Estimates of Staff Needed to Complete Reviews under Each Approach

ILARC

| Approach                                                                   | Est # of<br>Reviews | Years to<br>Complete | Staffing<br>Estimate |
|----------------------------------------------------------------------------|---------------------|----------------------|----------------------|
| Little Activity                                                            | 36                  | 1                    | 1-3                  |
|                                                                            |                     | 4                    | 0.5 - 1              |
| Over \$250K in Biennial                                                    | 67                  | 6                    | 7