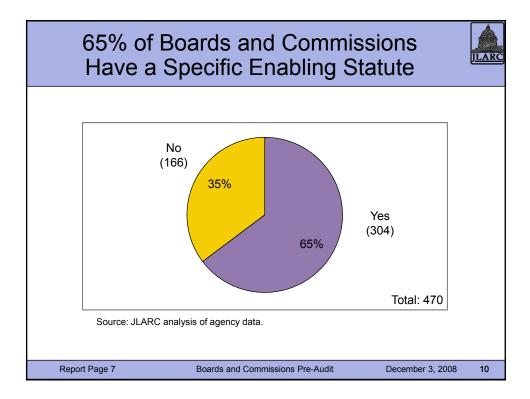

## Estimates of Staff Needed to Complete Reviews under Each Approach

ILARC

| Approach                                                                   | Est # of<br>Reviews | Years to<br>Complete | Staffing<br>Estimate |
|----------------------------------------------------------------------------|---------------------|----------------------|----------------------|
| Little Activity                                                            | 36                  | 1                    | 1-3                  |
|                                                                            |                     | 4                    | 0.5 - 1              |
| Over \$250K in Biennial                                                    | 67                  | 6                    | 7 -