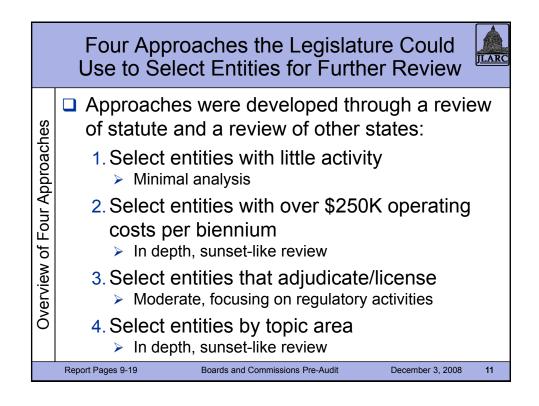

## Estimates of Staff Needed to Complete Reviews under Each Approach

ILARC

| Approach                                                                   | Est # of<br>Reviews | Years to<br>Complete | Staffing<br>Estimate |
|----------------------------------------------------------------------------|---------------------|----------------------|----------------------|
| Little Activity                                                            | 36                  | 1                    | 1-3                  |
|                                                                            |                     | 4                    | 0.5 - 1              |
| Over \$250K in Biennial                                                    | 67                  | 6                    | 7 - 1