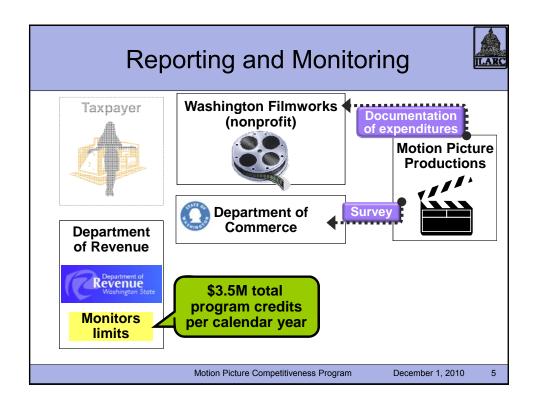

| Program Contributions<br>and Payments (2006-2009)                   |                                                                      |                                                                              |                                                       |
|---------------------------------------------------------------------|----------------------------------------------------------------------|------------------------------------------------------------------------------|-------------------------------------------------------|
| Total<br>Contributions                                              | Total<br>Tax<br>Credits                                              | Total Incentive<br>Payments<br>to Production<br>Companies<br>(began in 2007) | Washington<br>Filmworks<br>Administrative<br>Expenses |
| \$13.0 M                                                            | \$13.0 M                                                             | \$8.4 M                                                                      | \$1.3 M                                               |
| Source: Department of Revenue and Washington Filmworks.             |                                                                      |                                                                              |                                                       |
| <ul> <li>Unspent funds available for additional projects</li> </ul> |                                                                      |                                                                              |                                                       |
|                                                                     |                                                                      |                                                                              |                                                       |
|                                                                     |                                                                      |                                                                              |                                                       |
| Report Page 5                                                       | eport Page 5 Motion Picture Competitiveness Program December 1, 2010 |                                                                              |                                                       |