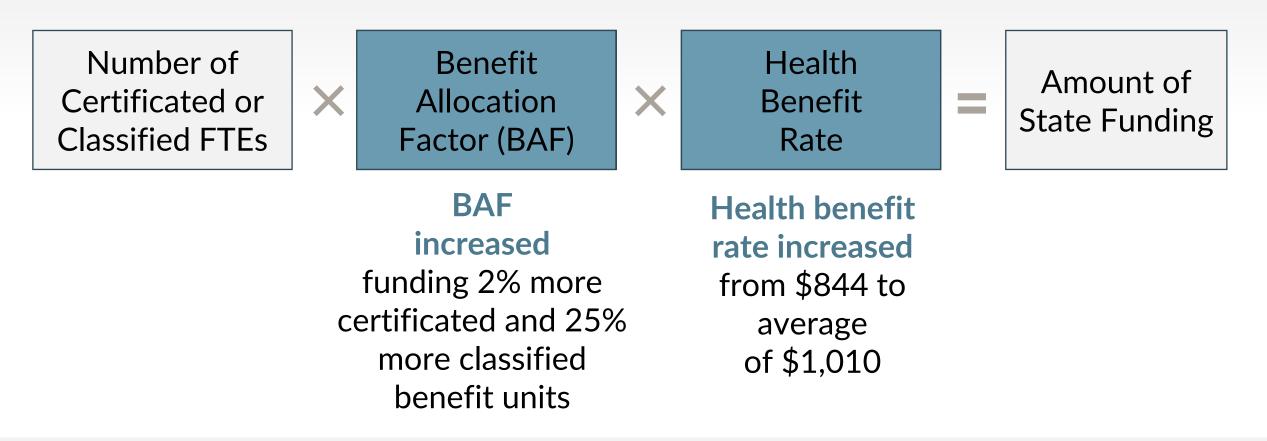

ase in part-time 630 hours or more





# Eligibility: Decrease in part-time fewer than 630 hours





- Number & type of employees, ranges of hours worked
- Number eligible for benefits
- Number waiving coverage
- Amount districts paid for employee benefits and state funding
- Ongoing data collection

# On average, districts reported paying an estimated 31-44% more per month under SEBB

Three factors driving cost increase:

Higher monthly employer rate - SEBB rate is comprehensive.

Expanded eligibility.

Districts pay full amount for part-time employees rather than proration.





# Largest percent increase in monthly costs was for part-time employees



Proposed Final Report | School Employees Benefits Board (SEBB) Coverage







# State funding increased an average of 29% under SEBB



JLARC

## Data available through interactive dashboards



| Interesting coverage         Interesting coverage         Interesting coverage           Interesting coverage         Interesting coverage         Interesting coverage         Interesting coverage         Interesting coverage           Interesting coverage         Interesting coverage         Interesting coverage         Interesting coverage         Interesting coverage         Interesting coverage         Interesting coverage         Interesting coverage         Interesting coverage           Interesting coverage         Interesting coverage         Interesting coverage         Interesting coverage           Interesting coverage         Interesting coverage         Interesting coverage         Interesting coverage         Inte