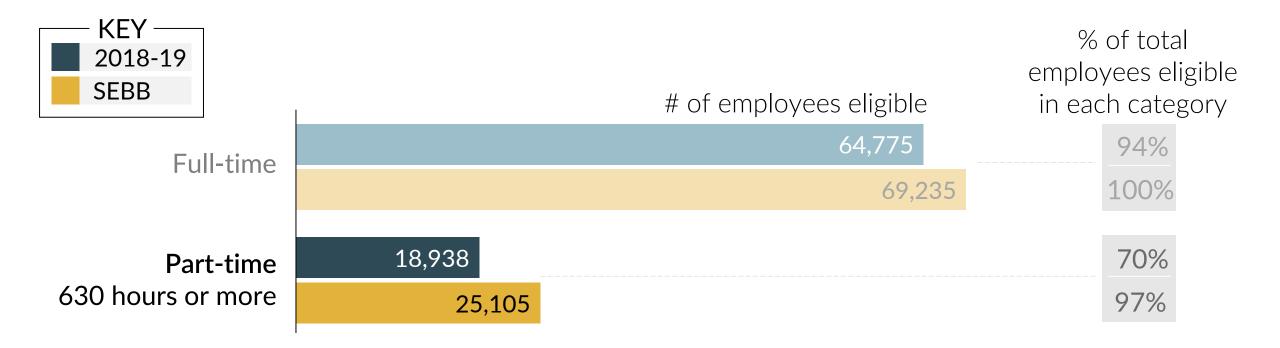

# Eligibility: Little change in full-time employees

# Eligibility: Increase in part-time 630 hours or more

#### 2018-19 86,194 employees eligible out of 125,990 (68%)

### 

Under SEBB

96,346 employees eligible out of 125,135 (77%)