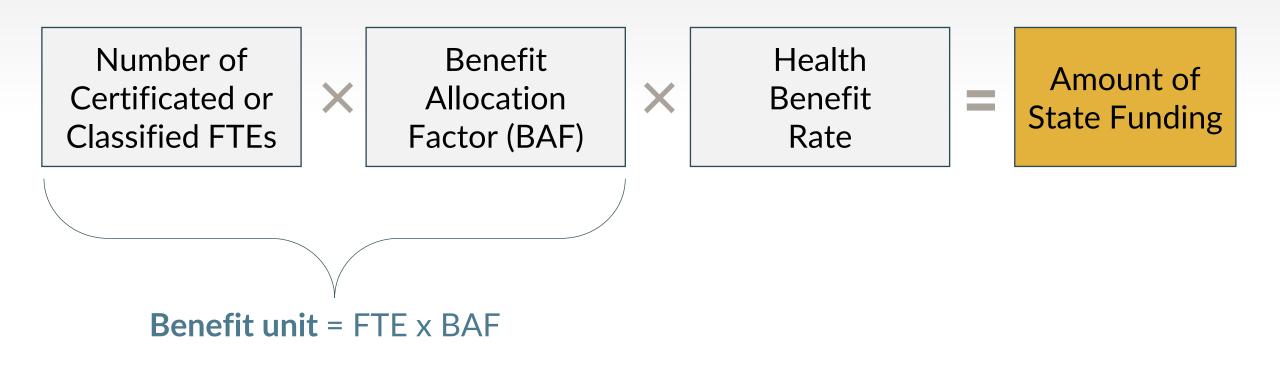

ttle change in full-time employees





# Eligibility: Increase in part-time 630 hours or more





# Eligibility: Decrease in part-time fewer than 630 hours





- Number & type of employees, ranges of hours worked
- Number eligible for benefits
- Number waiving coverage
- Amount districts paid for employee benefits and state funding
- Ongoing data collection

# On average, districts reported paying an estimated 31-44% more per month under SEBB

Three factors driving cost increase:

Higher monthly employer rate - SEBB rate is comprehensive.

Expanded eligibility.

Districts pay full amount for part-time employees rather than proration.





# Largest percent increase in monthly costs was for part-time employees



Proposed Final Report | School Employees Benefits Board (SEBB) Coverage







# State funding increased an average of 29% under SEBB



JLARC

## Data available through interactive dashboards



| Interesting coverage         Interesting coverage         Interesting coverage           Interesting coverage         Interesting coverage         Interesting coverage         Interesting coverage         Interesting coverage           Interesting coverage         Interesting coverage         Interesting coverage         Interesting coverage         Interesting coverage         Interesting coverage         Interesting coverage         Interesting coverage         Interesting coverage           Interesting coverage         Interesting coverage         Interesting coverage         Interesting coverage           Interesting coverage         Interesting coverage         In