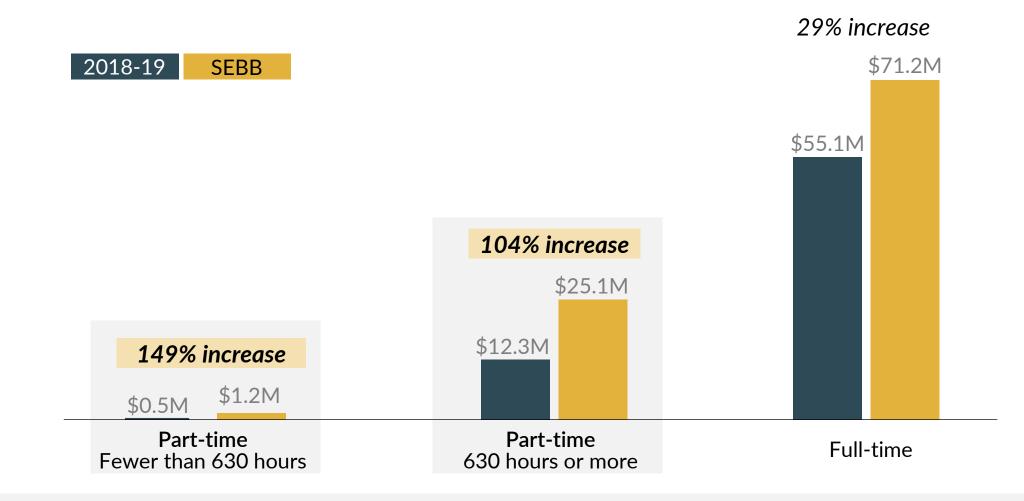

# On average, districts reported paying an estimated 31-44% more per month under SEBB

Three factors driving cost increase:

Higher monthly employer rate - SEBB rate is comprehensive.

Expanded eligibility.

Districts pay full amount for part-time employees rather than proration.

# Largest percent increase in monthly costs was for part-time employees

Proposed Final Report | School Employees Benefits Board (SEBB) Coverage

# State funding increased an average of 29% under SEBB

JLARC