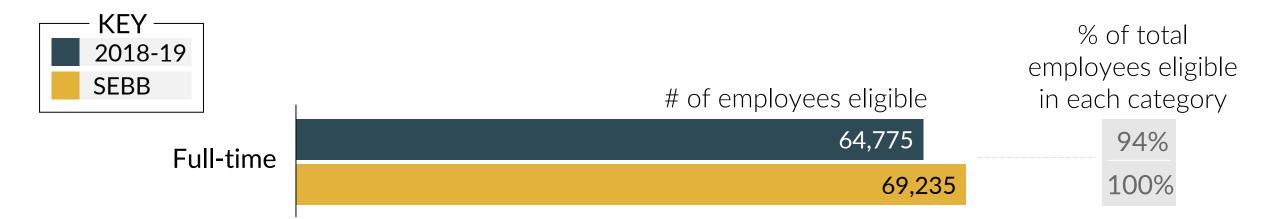

# Eligibility: Little change in full-time employees

#### 2018-19 86,194 employees eligible out of 125,990 (68%)

### 

Under SEBB

96,346 employees eligible out of 125,135 (77%)