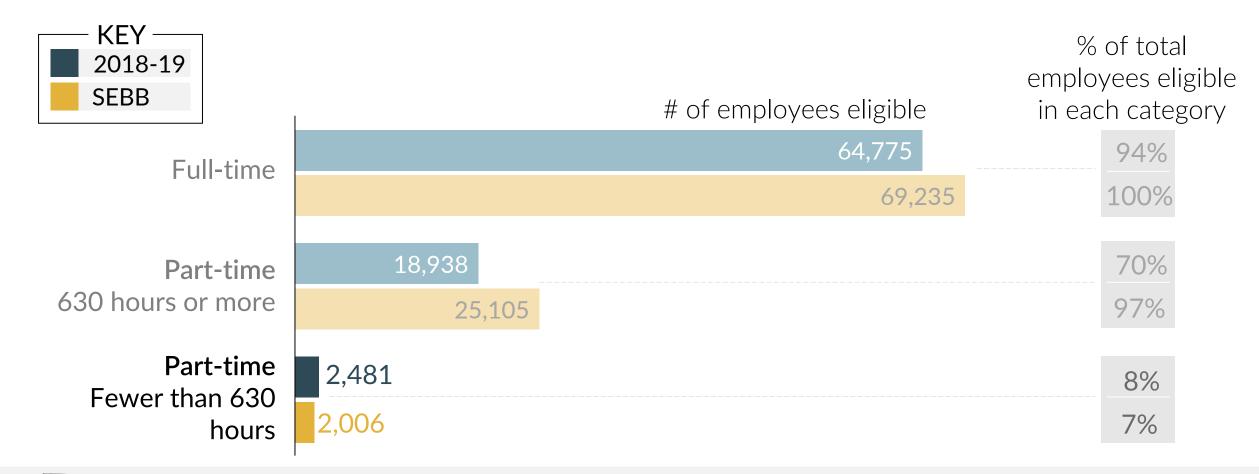

## Eligibility: Increase from 68% to 77% of employees

#### 2018-19 86,194 employees eligible out of 125,990 (68%)

### 

Under SEBB

96,346 employees eligible out of 125,135 (77%)

# Eligibility: Little change in full-time employees

# Eligibility: Increase in part-time 630 hours or more

# Eligibility: Decrease in part-time fewer than 630 hours

- Number & type of employees, ranges of hours worked
- Number eligible for benefits
- Number waiving coverage
- Amount districts paid for employee benefits and state funding
- Ongoing data collection