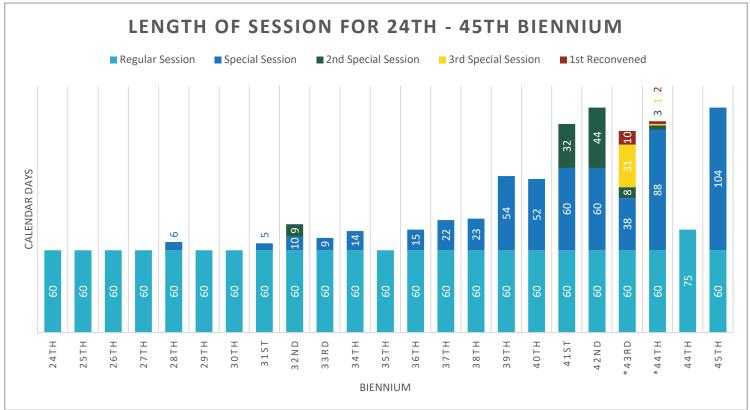

### Length of Session

For the purposes of this table, a session's "length in days" is defined as the total number of calendar days from the convening date to the adjournment date, inclusive. It does not mean the actual number of days that the Legislature convened during that session.

Approved by the voters November 6, 1979, annual sessions convened pursuant to SHB 1126 and SSJR 110; 105 days in odd number years; 60 in even number years.

### Length of Session continued

\* Pursuant to Article 2, section 11 of the state constitution, neither house may adjourn for more than three days without the consent of the other. Accordingly, both chambers regularly convene "pro forma" session to conform to this constitutional restriction. Administrative and ceremonial business is conducted during a pro forma session. Action requiring a vote of the membership is not taken and few members are generally in attendance.