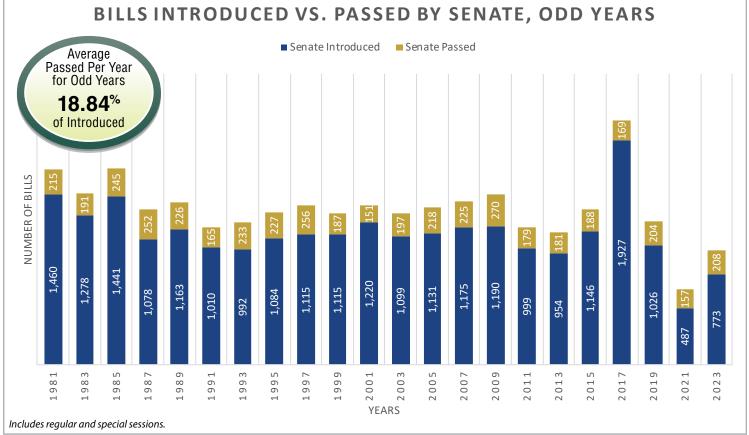

### **Bill History**

\* 1981 (Passed) - Includes five bills enacted in the First Special Session, April 28, 1981. (Enacted) - Includes SBH 711 and SB 3359, which were allowed to become law without the Governor's signature. (House Introduced) - Includes 365 bills originally introduced as House Proposed Measure. 336 other House Proposed Measures were not introduced as bill, memorials or resolutions. (House Passed) - Includes HB 1610 from 1980, enacted through legislative override of a gubernatorial veto.

# 1981 2nd SS (Passed) - Includes seven bills introduced in 1981 Regular Session. Includes 42 bills originally introduced as House Proposed Measures. Five other House

Proposed Measures were not introduced as bills, memorials or resolutions. (Enacted) - Includes one bill introduced in 1981 Regular Session.