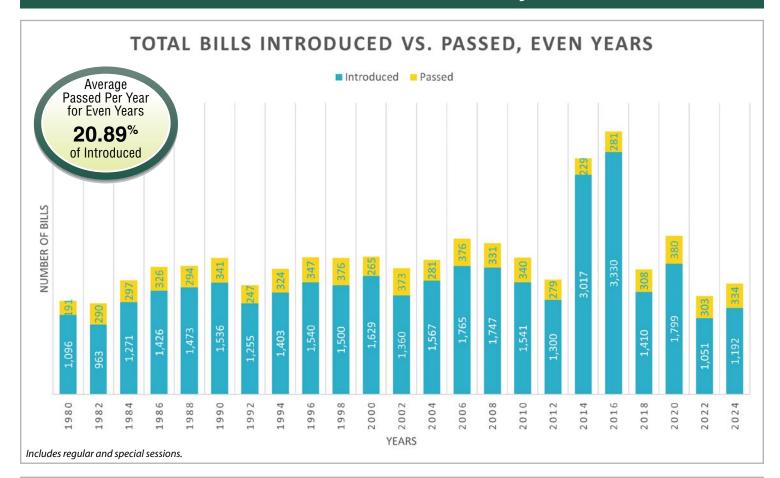

### **Bill History**

\* 1981 (Passed) - Includes five bills enacted in the First Special Session, April 28, 1981. (Enacted) - Includes SBH 711 and SB 3359, which were allowed to become law without the Governor's signature. (House Introduced) - Includes 365 bills originally introduced as House Proposed Measure. 336 other House Proposed Measures were not introduced as bill, memorials or resolutions. (House Passed) - Includes HB 1610 from 1980, enacted through legislative override of a gubernatorial veto.

#### Bill History continued

\* 1981 (Passed) - Includes five bills enacted in the First Special Session, April 28, 1981. (Enacted) - Includes SBH 711 and SB 3359, which were allowed to become law without the Governor's signature. (House Introduced) - Includes 365 bills originally introduced as House Proposed Measure. 336 other House Proposed Measures were not introduced as bill, memorials or resolutions. (House Passed) - Includes HB 1610 from 1980, enacted through legislative override of a gubernatorial veto.