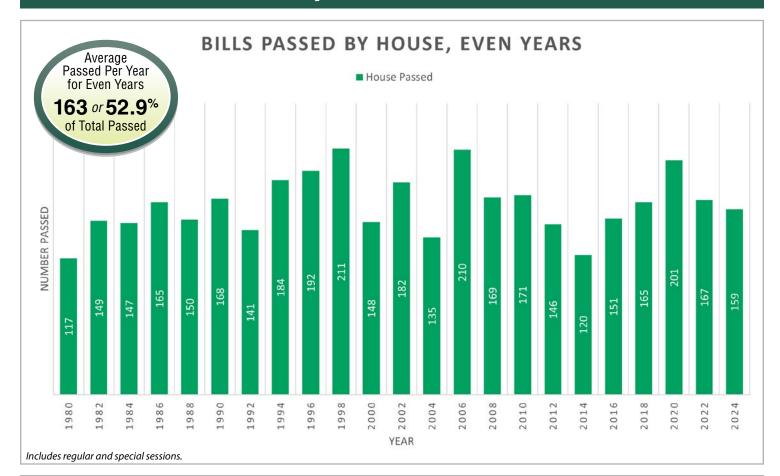

# **Table of Contents**

| Guide 1                                                                                                                                                                                                                                                                                                                                                | Total Bills Passed by Year continued10                                                                                                                                                                                                                                                                                                                                                                                                                                                                      |
|--------------------------------------------------------------------------------------------------------------------------------------------------------------------------------------------------------------------------------------------------------------------------------------------------------------------------------------------------------|-------------------------------------------------------------------------------------------------------------------------------------------------------------------------------------------------------------------------------------------------------------------------------------------------------------------------------------------------------------------------------------------------------------------------------------------------------------------------------------------------------------|
| Length of Session2Length of Session for 1st - 23rd Biennium2Length of Session for 24th - 45th Biennium2Length of Session for 46th - 56th Biennium3Length of Session for 57th - 68th Biennium3Bill History4Bills Introduced / Passed / Enacted / Partial Vetoed / Vetoed 4Bills Passed by Legislature5                                                  | House Vetoes vs. Partial Vetoes, Even Years14House Vetoes vs. Partial Vetoes, Odd Years14Senate Vetoes vs. Partial Vetoes, Even Years15Senate Vetoes vs. Partial Vetoes, OddYears15Total Partial Vetoes vs. Vetoes, Even Years16Total Partial Vetoes vs. Vetoes, Odd Years16Memorials & Resolutions17Initiatives & Referrendum17                                                                                                                                                                            |
| Bills Passed by Chamber       5         Percentages of Passed / Enacted / Partial / Vetoed       6                                                                                                                                                                                                                                                     | Gubernatorial Appointments                                                                                                                                                                                                                                                                                                                                                                                                                                                                                  |
| Bills Passed by Chamber and Year7Bills Passed By Chamber, Even Years7Bills Passed By Chamber, Odd Years7Bills Passed by House, Even Years8Bills Passed by House, Odd Years8Bills Passed by Senate, Even Years9Bills Passed by Senate, Odd Years9                                                                                                       | Gubernatorial Appointments 2001 - 2023                                                                                                                                                                                                                                                                                                                                                                                                                                                                      |
| Total Bills Passed by Year10Total Bills Passed, Even Years10Total Bills Passed, Odd Years10Total Bills Intro vs. Passed, Even Years11Total Bills Intro vs. Passed, Odd Years11House Bills Intro vs. Passed, Even Years12House Bills Intro vs. Passed, Odd Years12Senate Bills Intro vs. Passed, Even Years13Senate Bills Intro vs. Passed, Odd Years13 | Political Divison of the Senate, 2003 - 2024       20         Political Divison of the House, 1889 - 1931       21         Political Divison of the House, 1933 - 1977       21         Political Divison of the House, 1979 - 2002       22         Political Divison of the House, 2003 - 2024       22         Political Divison of the House, 2003 - 2024       22         Women in Legislature       23         Women Legislators, 1913 - 1951       23         Women Legislators, 2001- 2024       24 |