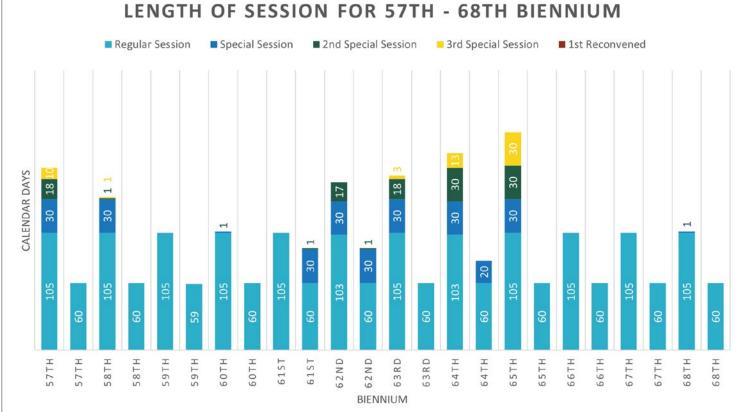

### Length of Session

For the purposes of this table, a session's "length in days" is defined as the total number of calendar days from the convening date to the adjournment date, inclusive. It does not mean the actual number of days that the Legislature convened during that session.

Approved by the voters November 6, 1979, annual sessions convened pursuant to SHB 1126 and SSJR 110; 105 days in odd number years; 60 in even number years.

### Length of Session continued

\* Pursuant to Article 2, section 11 of the state constitution, neither house may adjourn for more than three days without the consent of the other. Accordingly, both chambers regularly convene "pro forma" session to conform to this constitutional restriction. Administrative and ceremonial business is conducted during a pro forma session. Action requiring a vote of the membership is not taken and few members are generally in attendance.