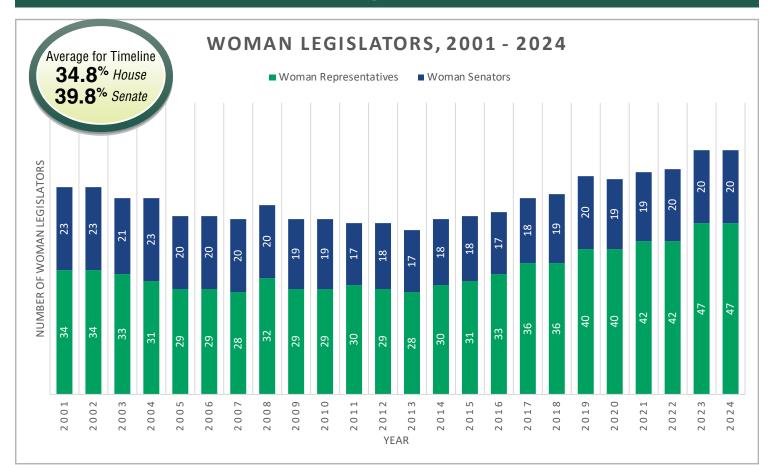

# **Table of Contents**

| Guide 1                                                                                                                                                                                                                                                                                                                                                | Total Bills Passed by Year continued10                                                                                                                                                                                                                                                                                                                                                                                                                                                                      |
|--------------------------------------------------------------------------------------------------------------------------------------------------------------------------------------------------------------------------------------------------------------------------------------------------------------------------------------------------------|-------------------------------------------------------------------------------------------------------------------------------------------------------------------------------------------------------------------------------------------------------------------------------------------------------------------------------------------------------------------------------------------------------------------------------------------------------------------------------------------------------------|
| Length of Session2Length of Session for 1st - 23rd Biennium2Length of Session for 24th - 45th Biennium2Length of Session for 46th - 56th Biennium3Length of Session for 57th - 68th Biennium3Bill History4Bills Introduced / Passed / Enacted / Partial Vetoed / Vetoed 4Bills Passed by Legislature5                                                  | House Vetoes vs. Partial Vetoes, Even Years14House Vetoes vs. Partial Vetoes, Odd Years14Senate Vetoes vs. Partial Vetoes, Even Years15Senate Vetoes vs. Partial Vetoes, OddYears15Total Partial Vetoes vs. Vetoes, Even Years16Total Partial Vetoes vs. Vetoes, Odd Years16Memorials & Resolutions17Initiatives & Referrendum17                                                                                                                                                                            |
| Bills Passed by Chamber       5         Percentages of Passed / Enacted / Partial / Vetoed       6                                                                                                                                                                                                                                                     | Gubernatorial Appointments                                                                                                                                                                                                                                                                                                                                                                                                                                                                                  |
| Bills Passed by Chamber and Year7Bills Passed By Chamber, Even Years7Bills Passed By Chamber, Odd Years7Bills Passed by House, Even Years8Bills Passed by House, Odd Years8Bills Passed by Senate, Even Years9Bills Passed by Senate, Odd Years9                                                                                                       | Gubernatorial Appointments 2001 - 2023                                                                                                                                                                                                                                                                                                                                                                                                                                                                      |
| Total Bills Passed by Year10Total Bills Passed, Even Years10Total Bills Passed, Odd Years10Total Bills Intro vs. Passed, Even Years11Total Bills Intro vs. Passed, Odd Years11House Bills Intro vs. Passed, Even Years12House Bills Intro vs. Passed, Odd Years12Senate Bills Intro vs. Passed, Even Years13Senate Bills Intro vs. Passed, Odd Years13 | Political Divison of the Senate, 2003 - 2024       20         Political Divison of the House, 1889 - 1931       21         Political Divison of the House, 1933 - 1977       21         Political Divison of the House, 1979 - 2002       22         Political Divison of the House, 2003 - 2024       22         Political Divison of the House, 2003 - 2024       22         Women in Legislature       23         Women Legislators, 1913 - 1951       23         Women Legislators, 2001- 2024       24 |