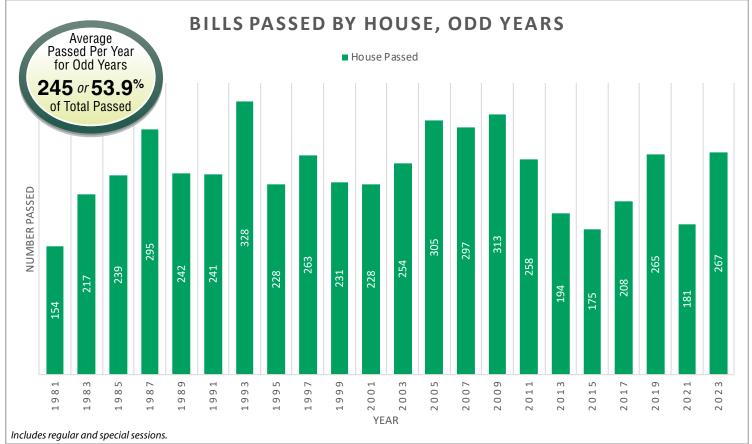

# **Table of Contents**

| Guide 1                                                                                                                                                                                                                                                                                                                                                | Total Bills Passed by Year continued10                                                                                                                                                                                                                                                                                                                                                                                                                                                                      |
|--------------------------------------------------------------------------------------------------------------------------------------------------------------------------------------------------------------------------------------------------------------------------------------------------------------------------------------------------------|-------------------------------------------------------------------------------------------------------------------------------------------------------------------------------------------------------------------------------------------------------------------------------------------------------------------------------------------------------------------------------------------------------------------------------------------------------------------------------------------------------------|
| Length of Session2Length of Session for 1st - 23rd Biennium2Length of Session for 24th - 45th Biennium2Length of Session for 46th - 56th Biennium3Length of Session for 57th - 68th Biennium3Bill History4Bills Introduced / Passed / Enacted / Partial Vetoed / Vetoed 4Bills Passed by Legislature5                                                  | House Vetoes vs. Partial Vetoes, Even Years14House Vetoes vs. Partial Vetoes, Odd Years14Senate Vetoes vs. Partial Vetoes, Even Years15Senate Vetoes vs. Partial Vetoes, OddYears15Total Partial Vetoes vs. Vetoes, Even Years16Total Partial Vetoes vs. Vetoes, Odd Years16Memorials & Resolutions17Initiatives & Referrendum17                                                                                                                                                                            |
| Bills Passed by Chamber       5         Percentages of Passed / Enacted / Partial / Vetoed       6                                                                                                                                                                                                                                                     | Gubernatorial Appointments                                                                                                                                                                                                                                                                                                                                                                                                                                                                                  |
| Bills Passed by Chamber and Year7Bills Passed By Chamber, Even Years7Bills Passed By Chamber, Odd Years7Bills Passed by House, Even Years8Bills Passed by House, Odd Years8Bills Passed by Senate, Even Years9Bills Passed by Senate, Odd Years9                                                                                                       | Gubernatorial Appointments 2001 - 2023                                                                                                                                                                                                                                                                                                                                                                                                                                                                      |
| Total Bills Passed by Year10Total Bills Passed, Even Years10Total Bills Passed, Odd Years10Total Bills Intro vs. Passed, Even Years11Total Bills Intro vs. Passed, Odd Years11House Bills Intro vs. Passed, Even Years12House Bills Intro vs. Passed, Odd Years12Senate Bills Intro vs. Passed, Even Years13Senate Bills Intro vs. Passed, Odd Years13 | Political Divison of the Senate, 2003 - 2024       20         Political Divison of the House, 1889 - 1931       21         Political Divison of the House, 1933 - 1977       21         Political Divison of the House, 1979 - 2002       22         Political Divison of the House, 2003 - 2024       22         Political Divison of the House, 2003 - 2024       22         Women in Legislature       23         Women Legislators, 1913 - 1951       23         Women Legislators, 2001- 2024       24 |