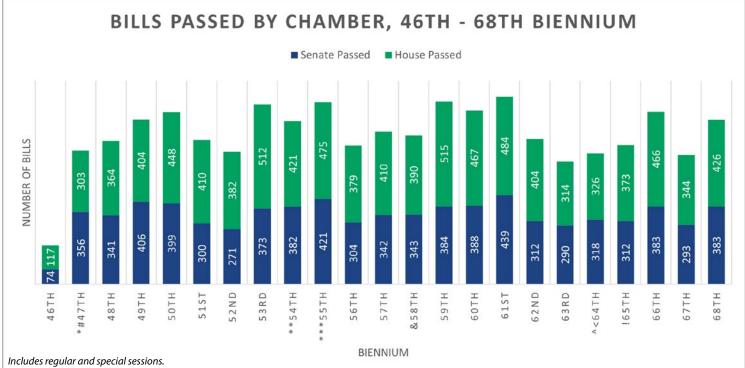

s House Proposed Measures. Five other House

Proposed Measures were not introduced as bills, memorials or resolutions. (Enacted) - Includes one bill introduced in 1981 Regular Session.

\*\* Includes override of SB 6117.\*\*\* Includes override of HB1130.

Includes Senate/House veto override of Senate Bills: 5145, 5265, 5458, 5549, 5767, 6148, 6162, 6170, 6177, 6196, 6206, 6220, 6281, 6284, 6290, 6326, 6341, 6342, 6354, 6398, 6401, 6466, 6491, 6498, 6569, 6606, 6633. Also includes 6194, which became law without the Governor's signature [Art. 3, Sec. 12, WA State Const.].

< Does not include 27 vetoes (listed above) that were overridden by the Legislature.

& Includes Senate override of SSB 5240.

! Advisory Votes 16 (ESHB 1597), 17 (EHB 2163), 18 (EHB 2242)

#### Bill History continued





\* 1981 (Passed) - Includes five bills enacted in the First Special Session, April 28, 1981. (Enacted) - Includes SBH 711 and SB 3359, which were allowed to become law without the Governor's signature. (House Introduced) - Includes 365 bills originally introduced as House Proposed Measure. 336 other House Proposed Measures were not introduced as bill, memorials or resolutions. (House Passed) - Includes HB 1610 from 1980, enacted through legislative override of a gubernatorial veto.

# 1981 2nd SS (Passed) - Includes seven bills introduced in 1981 Regular Session. Includes 42 bills originally introduced as House Proposed Measures. Five other House Proposed Measures were not introduced as bills, memorials or resolutions. (Enacted) - Includes one bill introduced in 1981 Regular Session.

\*