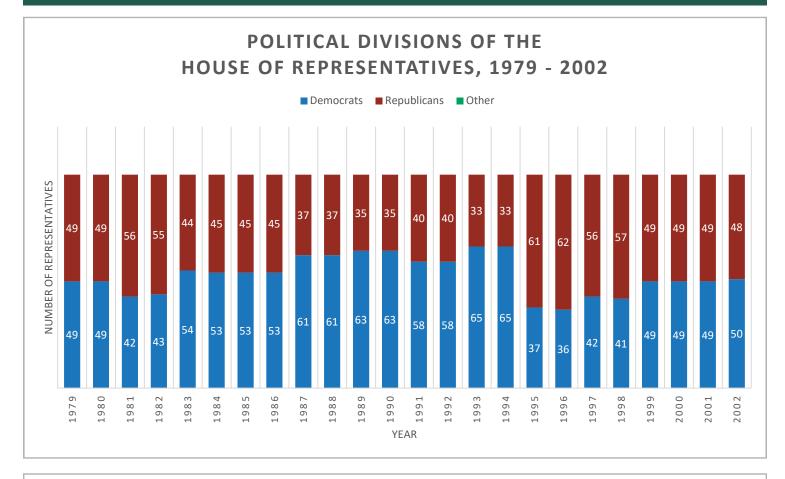

imum for the House of 99 seats.

The charts suggest the influence of redistricting. For example, for the state Senate, from 1967 on (following the Supreme Court's decisions, Carr v. Baker in 1962 and Reynolds v. Sims in '64) there is less variability in the political division, and by 1981 political majority swings are even less, staying within a maximum of three seats.

Note the dominant Republican majority in both chambers after WWI, followed by the significant switch to the Democrats during the Great Depression and the New Deal.





— 19 –

### Political Division Since 1889 by Chamber and Year continued







\* 2013 - 2022: Other = Ds Caucused with Rs

### Political Division Since 1889 by Chamber and Year continued





### Political Division Since 1889 by Chamber and Year continued





### Women in Legislature





# Women in Legislature continued