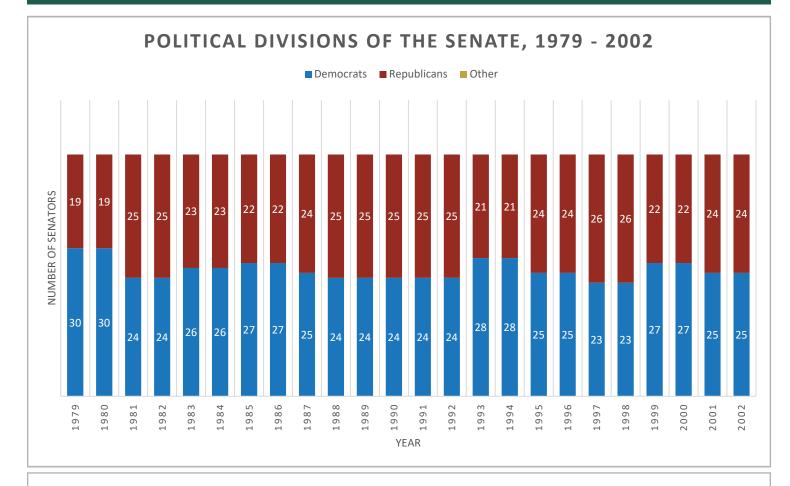

# **Table of Contents**

| Guide 1                                                                                                                                                                                                                                                                                                                                                | Total Bills Passed by Year continued10                                                                                                                                                                                                                                                                                                                                                                                                                                                                      |
|--------------------------------------------------------------------------------------------------------------------------------------------------------------------------------------------------------------------------------------------------------------------------------------------------------------------------------------------------------|-------------------------------------------------------------------------------------------------------------------------------------------------------------------------------------------------------------------------------------------------------------------------------------------------------------------------------------------------------------------------------------------------------------------------------------------------------------------------------------------------------------|
| Length of Session2Length of Session for 1st - 23rd Biennium2Length of Session for 24th - 45th Biennium2Length of Session for 46th - 56th Biennium3Length of Session for 57th - 68th Biennium3Bill History4Bills Introduced / Passed / Enacted / Partial Vetoed / Vetoed 4Bills Passed by Legislature5                                                  | House Vetoes vs. Partial Vetoes, Even Years14House Vetoes vs. Partial Vetoes, Odd Years14Senate Vetoes vs. Partial Vetoes, Even Years15Senate Vetoes vs. Partial Vetoes, OddYears15Total Partial Vetoes vs. Vetoes, Even Years16Total Partial Vetoes vs. Vetoes, Odd Years16Memorials & Resolutions17Initiatives & Referrendum17                                                                                                                                                                            |
| Bills Passed by Chamber       5         Percentages of Passed / Enacted / Partial / Vetoed       6                                                                                                                                                                                                                                                     | Gubernatorial Appointments                                                                                                                                                                                                                                                                                                                                                                                                                                                                                  |
| Bills Passed by Chamber and Year7Bills Passed By Chamber, Even Years7Bills Passed By Chamber, Odd Years7Bills Passed by House, Even Years8Bills Passed by House, Odd Years8Bills Passed by Senate, Even Years9Bills Passed by Senate, Odd Years9                                                                                                       | Gubernatorial Appointments 2001 - 2023                                                                                                                                                                                                                                                                                                                                                                                                                                                                      |
| Total Bills Passed by Year10Total Bills Passed, Even Years10Total Bills Passed, Odd Years10Total Bills Intro vs. Passed, Even Years11Total Bills Intro vs. Passed, Odd Years11House Bills Intro vs. Passed, Even Years12House Bills Intro vs. Passed, Odd Years12Senate Bills Intro vs. Passed, Even Years13Senate Bills Intro vs. Passed, Odd Years13 | Political Divison of the Senate, 2003 - 2024       20         Political Divison of the House, 1889 - 1931       21         Political Divison of the House, 1933 - 1977       21         Political Divison of the House, 1979 - 2002       22         Political Divison of the House, 2003 - 2024       22         Political Divison of the House, 2003 - 2024       22         Women in Legislature       23         Women Legislators, 1913 - 1951       23         Women Legislators, 2001- 2024       24 |