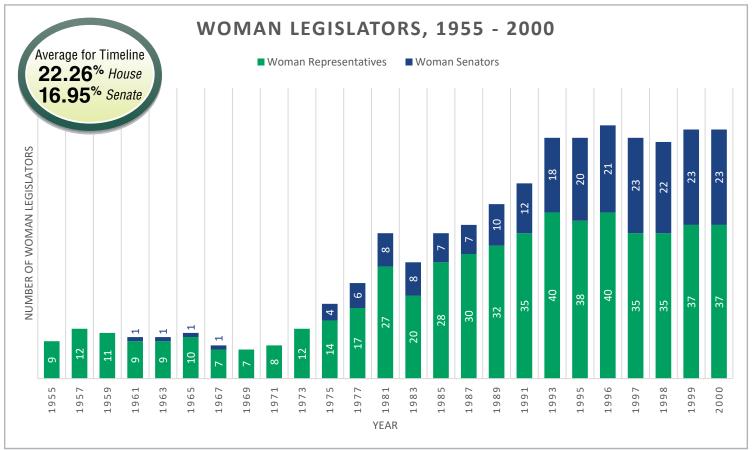

The charts suggest the influence of redistricting. For example, for the state Senate, from 1967 on (following the Supreme Court's decisions, Carr v. Baker in 1962 and Reynolds v. Sims in '64) there is less variability in the political division, and by 1981 political majority swings are even less, staying within a maximum of three seats.

Note the dominant Republican majority in both chambers after WWI, followed by the significant switch to the Democrats during the Great Depression and the New Deal.





— 19 –

### Political Division Since 1889 by Chamber and Year continued







\* 2013 - 2022: Other = Ds Caucused with Rs

### Political Division Since 1889 by Chamber and Year continued





### Political Division Since 1889 by Chamber and Year continued





### Women in Legislature





# Women in Legislature continued