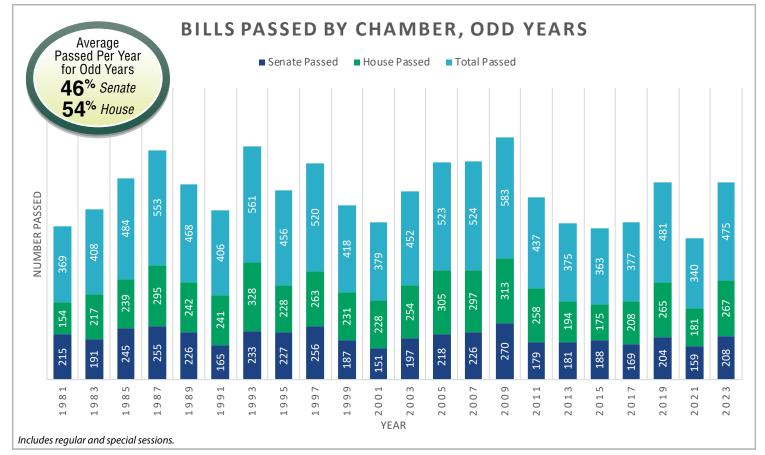

# **Table of Contents**

| Guide 1                                                                                                                                                                                                                                                                                                                                                | Total Bills Passed by Year continued10                                                                                                                                                                                                                                                                                                                                                                                                                                                                      |
|--------------------------------------------------------------------------------------------------------------------------------------------------------------------------------------------------------------------------------------------------------------------------------------------------------------------------------------------------------|-------------------------------------------------------------------------------------------------------------------------------------------------------------------------------------------------------------------------------------------------------------------------------------------------------------------------------------------------------------------------------------------------------------------------------------------------------------------------------------------------------------|
| Length of Session2Length of Session for 1st - 23rd Biennium2Length of Session for 24th - 45th Biennium2Length of Session for 46th - 56th Biennium3Length of Session for 57th - 68th Biennium3Bill History4Bills Introduced / Passed / Enacted / Partial Vetoed / Vetoed 4Bills Passed by Legislature5                                                  | House Vetoes vs. Partial Vetoes, Even Years14House Vetoes vs. Partial Vetoes, Odd Years14Senate Vetoes vs. Partial Vetoes, Even Years15Senate Vetoes vs. Partial Vetoes, OddYears15Total Partial Vetoes vs. Vetoes, Even Years16Total Partial Vetoes vs. Vetoes, Odd Years16Memorials & Resolutions17Initiatives & Referrendum17                                                                                                                                                                            |
| Bills Passed by Chamber       5         Percentages of Passed / Enacted / Partial / Vetoed       6                                                                                                                                                                                                                                                     | Gubernatorial Appointments                                                                                                                                                                                                                                                                                                                                                                                                                                                                                  |
| Bills Passed by Chamber and Year7Bills Passed By Chamber, Even Years7Bills Passed By Chamber, Odd Years7Bills Passed by House, Even Years8Bills Passed by House, Odd Years8Bills Passed by Senate, Even Years9Bills Passed by Senate, Odd Years9                                                                                                       | Gubernatorial Appointments 2001 - 2023                                                                                                                                                                                                                                                                                                                                                                                                                                                                      |
| Total Bills Passed by Year10Total Bills Passed, Even Years10Total Bills Passed, Odd Years10Total Bills Intro vs. Passed, Even Years11Total Bills Intro vs. Passed, Odd Years11House Bills Intro vs. Passed, Even Years12House Bills Intro vs. Passed, Odd Years12Senate Bills Intro vs. Passed, Even Years13Senate Bills Intro vs. Passed, Odd Years13 | Political Divison of the Senate, 2003 - 2024       20         Political Divison of the House, 1889 - 1931       21         Political Divison of the House, 1933 - 1977       21         Political Divison of the House, 1979 - 2002       22         Political Divison of the House, 2003 - 2024       22         Political Divison of the House, 2003 - 2024       22         Women in Legislature       23         Women Legislators, 1913 - 1951       23         Women Legislators, 2001- 2024       24 |