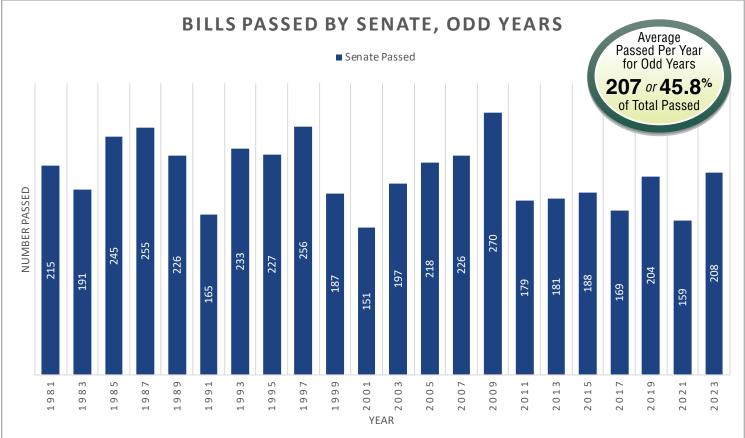

### **Bill History**

\* 1981 (Passed) - Includes five bills enacted in the First Special Session, April 28, 1981. (Enacted) - Includes SBH 711 and SB 3359, which were allowed to become law without the Governor's signature. (House Introduced) - Includes 365 bills originally introduced as House Proposed Measure. 336 other House Proposed Measures were not introduced as bill, memorials or resolutions. (House Passed) - Includes HB 1610 from 1980, enacted through legislative override of a gubernatorial veto.

#### Bill History continued

\* 1981 (Passed) - Includes five bills enacted in the First Special Session, April 28, 1981. (Enacted) - Includes SBH 711 and SB 3359, which were allowed to become law without the Governor's signature. (House Introduced) - Includes 365 bills originally introduced as House Proposed Measure. 336 other House Proposed Measures were not introduced as bill, memorials or resolutions. (House Passed) - Includes HB 1610 from 1980, enacted through legislative override of a gubernatorial veto.