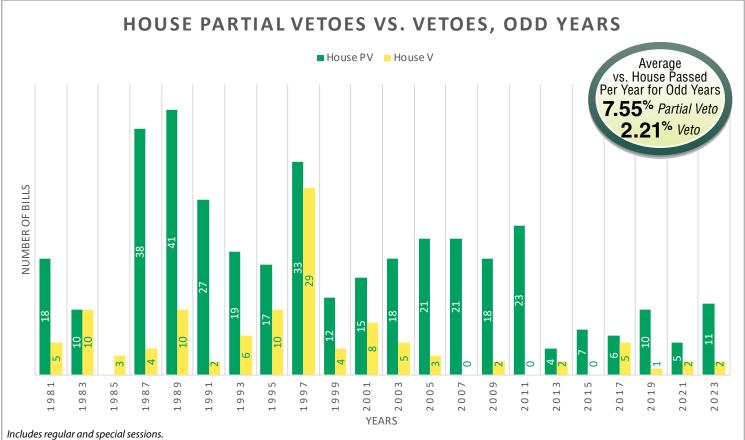

\*\* Includes override of SB 6117.

\*\*\* Includes override of HB1130.

Includes Senate/House veto override of Senate Bills: 5145, 5265, 5458, 5549, 5767, 6148, 6162, 6170, 6177, 6196, 6206, 6220, 6281, 6284, 6290, 6326, 6341, 6342, 6354, 6398, 6401, 6466, 6491, 6498, 6569, 6606, 6633. Also includes 6194, which became law without the Governor's signature [Art. 3, Sec. 12, WA State Const.].

< Does not include 27 vetoes (listed above) that were overridden by the Legislature.

& Includes Senate override of SSB 5240.

! Advisory Votes 16 (ESHB 1597), 17 (EHB 2163), 18 (EHB 2242)