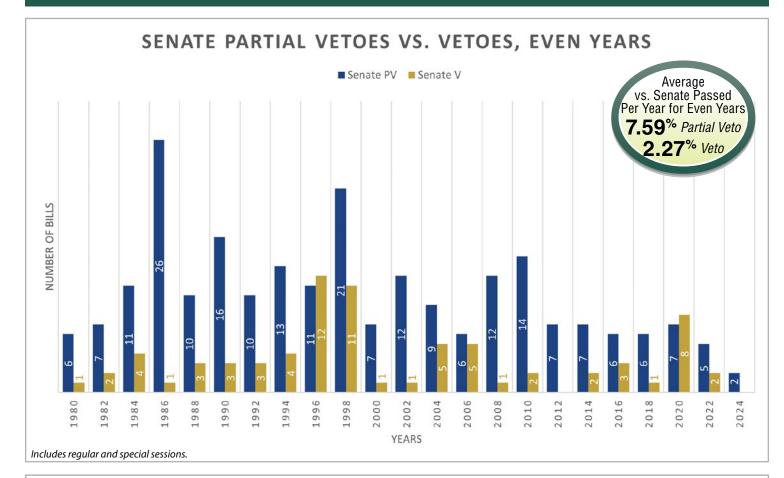

|      |        |       |       |         |        |       |       |         |        |       |       | 20.66%  |

### **Bills Passed by Chamber and Year**





### Bills Passed by Chamber and Year continued





### Bills Passed by Chamber and Year continued





### **Total Bills Passed by Year**





— 10 —

#### Total Bills Intro vs. Passed by Year





— 11 —

#### Bills Intro vs. Passed by Chamber and Year





— 12 —

#### Bills Intro vs. Passed by Chamber and Year continued





— 13 —

#### Partial Vetoes vs. Vetoes by Chamber and Year





— 14 —

### Partial Vetoes vs. Vetoes by Chamber and Year continued





— 15 —

#### **Total Partial Vetoes vs. Vetoes by Year**





— 16 —

### Memorials & Resolutions

### Initiatives

TOTAL

Filed

|                      | SENATE     |       | HOL        | JSE   | то         | ΓAL   |                      | T          |
|----------------------|------------|-------|------------|-------|------------|-------|----------------------|------------|
| Year                 | Introduced | Filed | Introduced | Filed | Introduced | Filed | Year                 | Introduced |
| 1980<br>- 89<br>Ave. | 54         | 16    | 57         | 19    | 111        | 34    | 1980<br>- 89<br>Ave. | 1          |
| 1990                 | 38         | 15    | 19         | 7     | 57         | 22    | 1990                 | 0          |
| 1991                 | 67         | 7     |