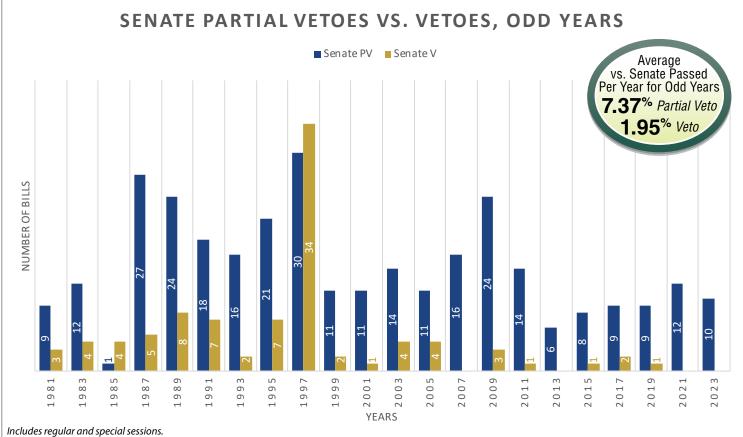

### **Bill History**

\* 1981 (Passed) - Includes five bills enacted in the First Special Session, April 28, 1981. (Enacted) - Includes SBH 711 and SB 3359, which were allowed to become law without the Governor's signature. (House Introduced) - Includes 365 bills originally introduced as House Proposed Measure. 336 other House Proposed Measures were not introduced as bill, memorials or resolutions. (House Passed) - Includes HB 1610 from 1980, enacted through legislative override of a gubernatorial veto.

# 1981 2nd SS (Passed) - Includes seven bills introduced in 1981 Regular Session. Includes 42 bills originally introduced as House Proposed Measures. Five other House

Proposed Measures were not introduced as bills, memorials or resolutions. (Enacted) - Includes one bill introduced in 1981 Regular Session.

\*\* Includes override of SB 6117.\*\*\* Includes override of HB1130.

Includes Senate/House veto override of Senate Bills: 5145, 5265, 5458, 5549, 5767, 6148, 6162, 6170, 6177, 6196, 6206, 6220, 6281, 6284, 6290, 6326, 6341, 6342, 6354, 6398, 6401, 6466, 6491, 6498, 6569, 6606, 6633. Also includes 6194, which became law without the Governor's signature [Art. 3, Sec. 12, WA State Const.].

< Does not include 27 vetoes (listed above) that were overridden by the Legislature.

& Includes Senate override of SSB 5240.

! Advisory Votes 16 (ESHB 1597), 17 (EHB 2163), 18 (EHB 2242)