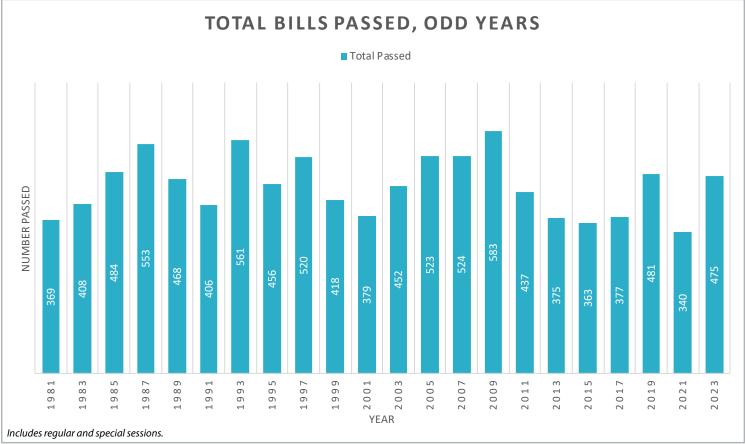

### **Bill History**

\* 1981 (Passed) - Includes five bills enacted in the First Special Session, April 28, 1981. (Enacted) - Includes SBH 711 and SB 3359, which were allowed to become law without the Governor's signature. (House Introduced) - Includes 365 bills originally introduced as House Proposed Measure. 336 other House Proposed Measures were not introduced as bill, memorials or resolutions. (House Passed) - Includes HB 1610 from 1980, enacted through legislative override of a gubernatorial veto.

#### Bill History continued

\* 1981 (Passed) - Includes five bills enacted in the First Special Session, April 28, 1981. (Enacted) - Includes SBH 711 and SB 3359, which were allowed to become law without the Governor's signature. (House Introduced) - Includes 365 bills originally introduced as House Proposed Measure. 336 other House Proposed Measures were not introduced as bill, memorials or resolutions. (House Passed) - Includes HB 1610 from 1980, enacted through legislative override of a gubernatorial veto.