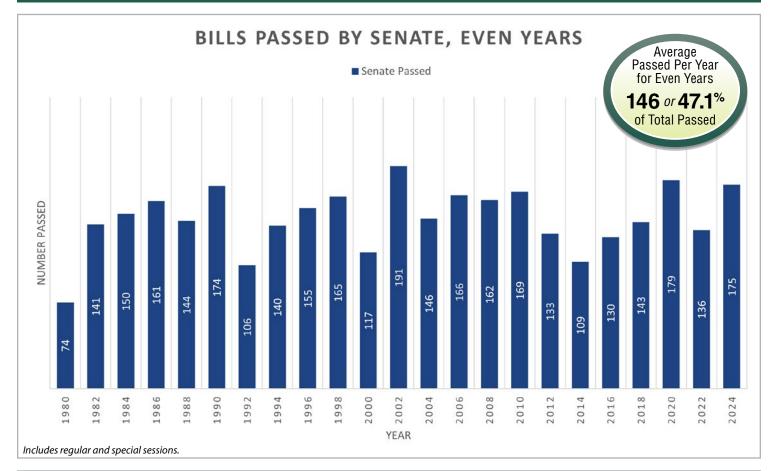

# **Table of Contents**

| Guide 1                                                                                                                                                                                                                                                                                                                                                | Total Bills Passed by Year continued10                                                                                                                                                                                                                                                                                                                                                                                                                                                                      |
|--------------------------------------------------------------------------------------------------------------------------------------------------------------------------------------------------------------------------------------------------------------------------------------------------------------------------------------------------------|-------------------------------------------------------------------------------------------------------------------------------------------------------------------------------------------------------------------------------------------------------------------------------------------------------------------------------------------------------------------------------------------------------------------------------------------------------------------------------------------------------------|
| Length of Session2Length of Session for 1st - 23rd Biennium2Length of Session for 24th - 45th Biennium2Length of Session for 46th - 56th Biennium3Length of Session for 57th - 68th Biennium3Bill History4Bills Introduced / Passed / Enacted / Partial Vetoed / Vetoed 4Bills Passed by Legislature5                                                  | House Vetoes vs. Partial Vetoes, Even Years14House Vetoes vs. Partial Vetoes, Odd Years14Senate Vetoes vs. Partial Vetoes, Even Years15Senate Vetoes vs. Partial Vetoes, OddYears15Total Partial Vetoes vs. Vetoes, Even Years16Total Partial Vetoes vs. Vetoes, Odd Years16Memorials & Resolutions17Initiatives & Referrendum17                                                                                                                                                                            |
| Bills Passed by Chamber       5         Percentages of Passed / Enacted / Partial / Vetoed       6                                                                                                                                                                                                                                                     | Gubernatorial Appointments                                                                                                                                                                                                                                                                                                                                                                                                                                                                                  |
| Bills Passed by Chamber and Year7Bills Passed By Chamber, Even Years7Bills Passed By Chamber, Odd Years7Bills Passed by House, Even Years8Bills Passed by House, Odd Years8Bills Passed by Senate, Even Years9Bills Passed by Senate, Odd Years9                                                                                                       | Gubernatorial Appointments 2001 - 2023                                                                                                                                                                                                                                                                                                                                                                                                                                                                      |
| Total Bills Passed by Year10Total Bills Passed, Even Years10Total Bills Passed, Odd Years10Total Bills Intro vs. Passed, Even Years11Total Bills Intro vs. Passed, Odd Years11House Bills Intro vs. Passed, Even Years12House Bills Intro vs. Passed, Odd Years12Senate Bills Intro vs. Passed, Even Years13Senate Bills Intro vs. Passed, Odd Years13 | Political Divison of the Senate, 2003 - 2024       20         Political Divison of the House, 1889 - 1931       21         Political Divison of the House, 1933 - 1977       21         Political Divison of the House, 1979 - 2002       22         Political Divison of the House, 2003 - 2024       22         Political Divison of the House, 2003 - 2024       22         Women in Legislature       23         Women Legislators, 1913 - 1951       23         Women Legislators, 2001- 2024       24 |