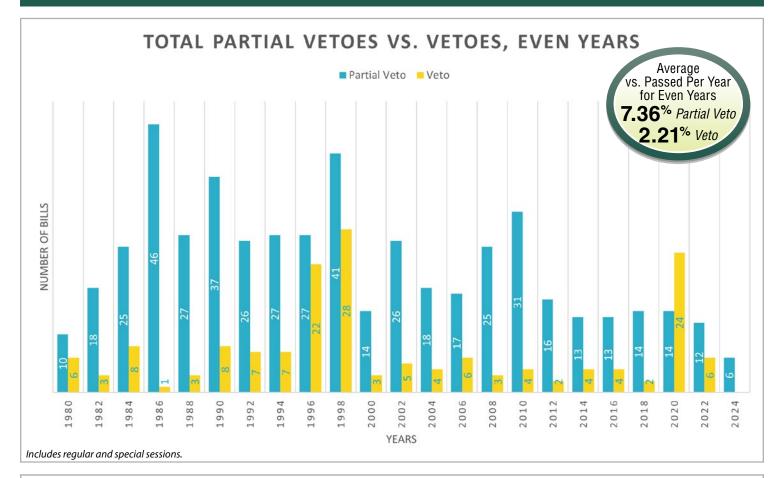

### **Bill History**

\* 1981 (Passed) - Includes five bills enacted in the First Special Session, April 28, 1981. (Enacted) - Includes SBH 711 and SB 3359, which were allowed to become law without the Governor's signature. (House Introduced) - Includes 365 bills originally introduced as House Proposed Measure. 336 other House Proposed Measures were not introduced as bill, memorials or resolutions. (House Passed) - Includes HB 1610 from 1980, enacted through legislative override of a gubernatorial veto.

# 1981 2nd SS (Passed) - Includes seven bills introduced in 1981 Regular Session. Includes 42 bills originally introduced as House Proposed Measures. Five other House

Proposed Measures were not introduced as bills, memorials or resolutions. (Enacted) - Includes one bill introduced in 1981 Regular Session.

\*\* Includes override of SB 6117.\*\*\* Includes override of HB1130.

Includes Senate/House veto override of Senate Bills: 5145, 5265, 5458, 5549, 5767, 6148, 6162, 6170, 6177, 6196, 6206, 6220, 6281, 6284, 6290, 6326, 6341, 6342, 6354, 6398, 6401, 6466, 6491, 6498, 6569, 6606, 6633. Also includes 6194, which became law without the Governor's signature [Art. 3, Sec. 12, WA State Const.].

< Does not include 27 vetoes (listed above) that were overridden by the Legislature.

& Includes Senate override of SSB 5240.

! Advisory Votes 16 (ESHB 1597), 17 (EHB 2163), 18 (EHB 2242)