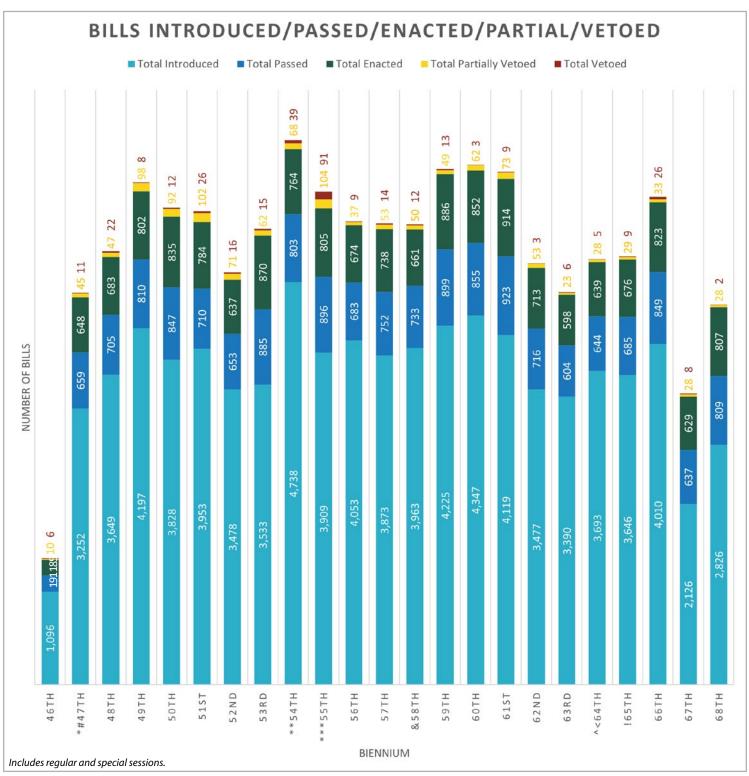

### **Bill History**

\* 1981 (Passed) - Includes five bills enacted in the First Special Session, April 28, 1981. (Enacted) - Includes SBH 711 and SB 3359, which were allowed to become law without the Governor's signature. (House Introduced) - Includes 365 bills originally introduced as House Proposed Measure. 336 other House Proposed Measures were not introduced as bill, memorials or resolutions. (House Passed) - Includes HB 1610 from 1980, enacted through legislative override of a gubernatorial veto.

# 1981 2nd SS (Passed) - Includes seven bills introduced in 1981 Regular Session. Includes 42 bills originally introduced as House Proposed Measures. Five other House

Proposed Measures were not introduced as bills, memorials or resolutions. (Enacted) - Includes one bill introduced in 1981 Regular Session.

\*\* Includes override of SB 6117.\*\*\* Includes override of HB1130.

Includes Senate/House veto override of Senate Bills: 5145, 5265, 5458, 5549, 5767, 6148, 6162, 6170, 6177, 6196, 6206, 6220, 6281, 6284, 6290, 6326, 6341, 6342, 6354, 6398, 6401, 6466, 6491, 6498, 6569, 6606, 6633. Also includes 6194, which became law without the Governor's signature [Art. 3, Sec. 12, WA State Const.].

< Does not include 27 vetoes (listed above) that were overridden by the Legislature.

& Includes Senate override of SSB 5240.

! Advisory Votes 16 (ESHB 1597), 17 (EHB 2163), 18 (EHB 2242)

#### Bill History continued

\* 1981 (Passed) - Includes five bills enacted in the First Special Session, April 28, 1981. (Enacted) - Includes SBH 711 and SB 3359, which were allowed to become law without the Governor's signature. (House Introduced) - Includes 365 bills originally introduced as House Proposed Measure. 336 other House Proposed Measures were not introduced as bill, memorials or resolutions. (House Passed) - Includes HB 1610 from 1980, enacted through legislative override of a gubernatorial veto.

\*\* Includes override of SB 6117.

\*\*\* Includes override of HB1130.

Includes Senate/House veto override of Senate Bills: 5145, 5265, 5458, 5549, 5767, 6148, 6162, 6170, 6177, 6196, 6206, 6220, 6281, 6284, 6290, 6326, 6341, 6342, 6354, 6398, 6401, 6466, 6491, 6498, 6569, 6606, 6633. Also includes 6194, which became law without the Governor's signature [Art. 3, Sec. 12, WA State Const.].