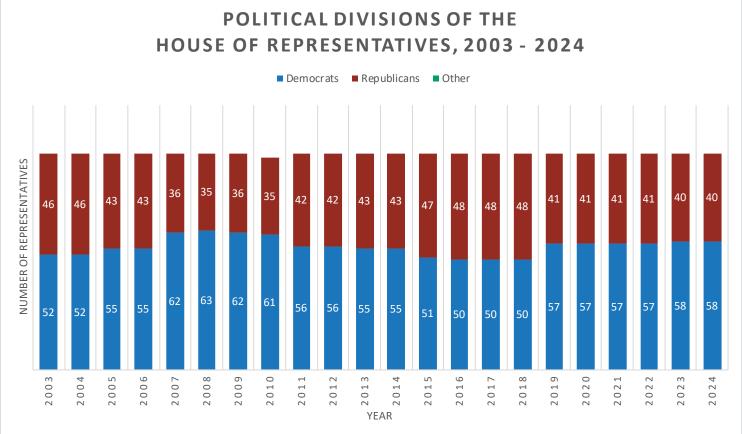

um for the House of 99 seats.

The charts suggest the influence of redistricting. For example, for the state Senate, from 1967 on (following the Supreme Court's decisions, Carr v. Baker in 1962 and Reynolds v. Sims in '64) there is less variability in the political division, and by 1981 political majority swings are even less, staying within a maximum of three seats.

Note the dominant Republican majority in both chambers after WWI, followed by the significant switch to the Democrats during the Great Depression and the New Deal.





— 19 –

### Political Division Since 1889 by Chamber and Year continued







\* 2013 - 2022: Other = Ds Caucused with Rs

### Political Division Since 1889 by Chamber and Year continued





### Political Division Since 1889 by Chamber and Year continued





### Women in Legislature





# Women in Legislature continued