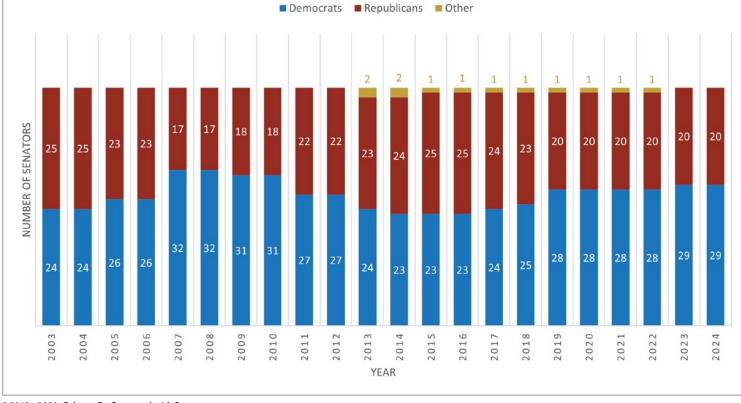

# **Table of Contents**

| Guide 1                                                                                                                                                                                                                                                                                                                                                | Total Bills Passed by Year continued10                                                                                                                                                                                                                                                                                                                                                                                                                                                                      |
|--------------------------------------------------------------------------------------------------------------------------------------------------------------------------------------------------------------------------------------------------------------------------------------------------------------------------------------------------------|-------------------------------------------------------------------------------------------------------------------------------------------------------------------------------------------------------------------------------------------------------------------------------------------------------------------------------------------------------------------------------------------------------------------------------------------------------------------------------------------------------------|
| Length of Session2Length of Session for 1st - 23rd Biennium2Length of Session for 24th - 45th Biennium2Length of Session for 46th - 56th Biennium3Length of Session for 57th - 68th Biennium3Bill History4Bills Introduced / Passed / Enacted / Partial Vetoed / Vetoed 4Bills Passed by Legislature5                                                  | House Vetoes vs. Partial Vetoes, Even Years14House Vetoes vs. Partial Vetoes, Odd Years14Senate Vetoes vs. Partial Vetoes, Even Years15Senate Vetoes vs. Partial Vetoes, OddYears15Total Partial Vetoes vs. Vetoes, Even Years16Total Partial Vetoes vs. Vetoes, Odd Years16Memorials & Resolutions17Initiatives & Referrendum17                                                                                                                                                                            |
| Bills Passed by Chamber       5         Percentages of Passed / Enacted / Partial / Vetoed       6                                                                                                                                                                                                                                                     | Gubernatorial Appointments                                                                                                                                                                                                                                                                                                                                                                                                                                                                                  |
| Bills Passed by Chamber and Year7Bills Passed By Chamber, Even Years7Bills Passed By Chamber, Odd Years7Bills Passed by House, Even Years8Bills Passed by House, Odd Years8Bills Passed by Senate, Even Years9Bills Passed by Senate, Odd Years9                                                                                                       | Gubernatorial Appointments 2001 - 2023                                                                                                                                                                                                                                                                                                                                                                                                                                                                      |
| Total Bills Passed by Year10Total Bills Passed, Even Years10Total Bills Passed, Odd Years10Total Bills Intro vs. Passed, Even Years11Total Bills Intro vs. Passed, Odd Years11House Bills Intro vs. Passed, Even Years12House Bills Intro vs. Passed, Odd Years12Senate Bills Intro vs. Passed, Even Years13Senate Bills Intro vs. Passed, Odd Years13 | Political Divison of the Senate, 2003 - 2024       20         Political Divison of the House, 1889 - 1931       21         Political Divison of the House, 1933 - 1977       21         Political Divison of the House, 1979 - 2002       22         Political Divison of the House, 2003 - 2024       22         Political Divison of the House, 2003 - 2024       22         Women in Legislature       23         Women Legislators, 1913 - 1951       23         Women Legislators, 2001- 2024       24 |