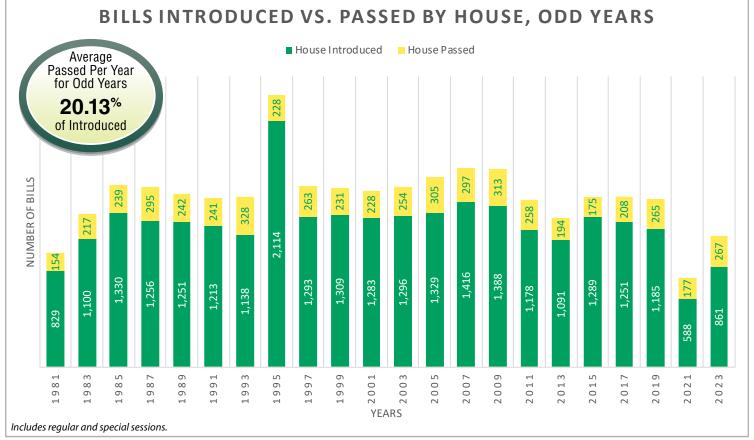

### **Bill History**

\* 1981 (Passed) - Includes five bills enacted in the First Special Session, April 28, 1981. (Enacted) - Includes SBH 711 and SB 3359, which were allowed to become law without the Governor's signature. (House Introduced) - Includes 365 bills originally introduced as House Proposed Measure. 336 other House Proposed Measures were not introduced as bill, memorials or resolutions. (House Passed) - Includes HB 1610 from 1980, enacted through legislative override of a gubernatorial veto.

#### Bill History continued

\* 1981 (Passed) - Includes five bills enacted in the First Special Session, April 28, 1981. (Enacted) - Includes SBH 711 and SB 3359, which were allowed to become law without the Governor's signature. (House Introduced) - Includes 365 bills originally introduced as House Proposed Measure. 336 other House Proposed Measures were not introduced as bill, memorials or resolutions. (House Passed) - Includes HB 1610 from 1980, enacted through legislative override of a gubernatorial veto.