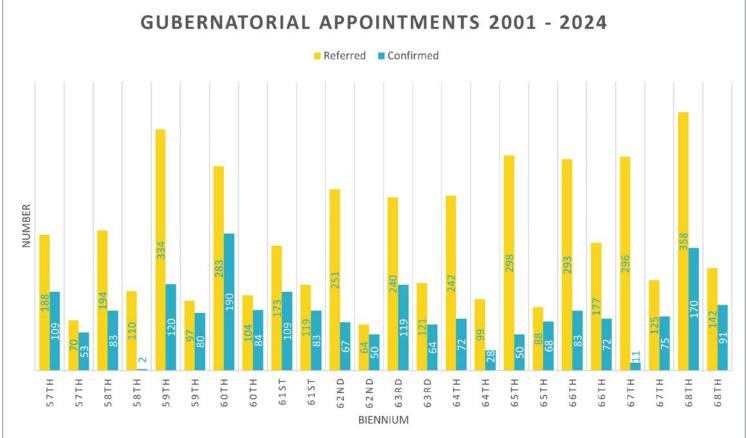

# **Table of Contents**

| Guide 1                                                                                                                                                                                                                                                                                                                                                | Total Bills Passed by Year continued10                                                                                                                                                                                                                                                                                                                                                                                                                                                                      |
|--------------------------------------------------------------------------------------------------------------------------------------------------------------------------------------------------------------------------------------------------------------------------------------------------------------------------------------------------------|-------------------------------------------------------------------------------------------------------------------------------------------------------------------------------------------------------------------------------------------------------------------------------------------------------------------------------------------------------------------------------------------------------------------------------------------------------------------------------------------------------------|
| Length of Session2Length of Session for 1st - 23rd Biennium2Length of Session for 24th - 45th Biennium2Length of Session for 46th - 56th Biennium3Length of Session for 57th - 68th Biennium3Bill History4Bills Introduced / Passed / Enacted / Partial Vetoed / Vetoed 4Bills Passed by Legislature5                                                  | House Vetoes vs. Partial Vetoes, Even Years14House Vetoes vs. Partial Vetoes, Odd Years14Senate Vetoes vs. Partial Vetoes, Even Years15Senate Vetoes vs. Partial Vetoes, OddYears15Total Partial Vetoes vs. Vetoes, Even Years16Total Partial Vetoes vs. Vetoes, Odd Years16Memorials & Resolutions17Initiatives & Referrendum17                                                                                                                                                                            |
| Bills Passed by Chamber       5         Percentages of Passed / Enacted / Partial / Vetoed       6                                                                                                                                                                                                                                                     | Gubernatorial Appointments                                                                                                                                                                                                                                                                                                                                                                                                                                                                                  |
| Bills Passed by Chamber and Year7Bills Passed By Chamber, Even Years7Bills Passed By Chamber, Odd Years7Bills Passed by House, Even Years8Bills Passed by House, Odd Years8Bills Passed by Senate, Even Years9Bills Passed by Senate, Odd Years9                                                                                                       | Gubernatorial Appointments 2001 - 2023                                                                                                                                                                                                                                                                                                                                                                                                                                                                      |
| Total Bills Passed by Year10Total Bills Passed, Even Years10Total Bills Passed, Odd Years10Total Bills Intro vs. Passed, Even Years11Total Bills Intro vs. Passed, Odd Years11House Bills Intro vs. Passed, Even Years12House Bills Intro vs. Passed, Odd Years12Senate Bills Intro vs. Passed, Even Years13Senate Bills Intro vs. Passed, Odd Years13 | Political Divison of the Senate, 2003 - 2024       20         Political Divison of the House, 1889 - 1931       21         Political Divison of the House, 1933 - 1977       21         Political Divison of the House, 1979 - 2002       22         Political Divison of the House, 2003 - 2024       22         Political Divison of the House, 2003 - 2024       22         Women in Legislature       23         Women Legislators, 1913 - 1951       23         Women Legislators, 2001- 2024       24 |