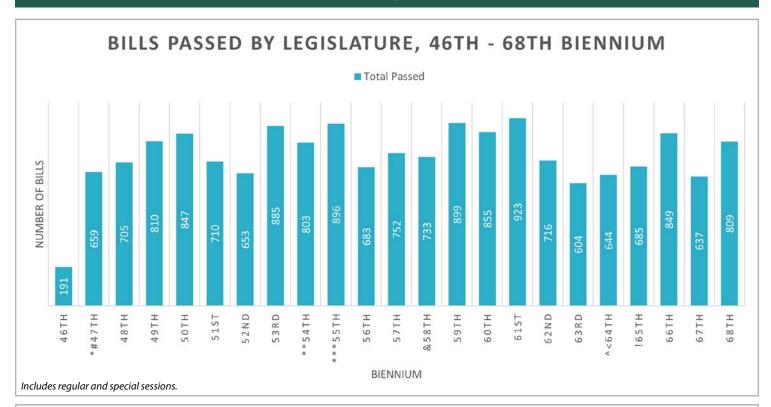

### **Bill History**

\* 1981 (Passed) - Includes five bills enacted in the First Special Session, April 28, 1981. (Enacted) - Includes SBH 711 and SB 3359, which were allowed to become law without the Governor's signature. (House Introduced) - Includes 365 bills originally introduced as House Proposed Measure. 336 other House Proposed Measures were not introduced as bill, memorials or resolutions. (House Passed) - Includes HB 1610 from 1980, enacted through legislative override of a gubernatorial veto.

# 1981 2nd SS (Passed) - Includes seven bills introduced in 1981 Regular Session. Includes 42 bills originally introduced as House Proposed Measures. Five other House

Proposed Measures were not introduced as bills, memorials or resolutions. (Enacted) - Includes one bill introduced in 1981 Regular Session.

\*\* Includes override of SB 6117.\*\*\* Includes override of HB1130.

Includes Senate/House veto override of Senate Bills: 5145, 5265, 5458, 5549, 5767, 6148, 6162, 6170, 6177, 6196, 6206, 6220, 6281, 6284, 6290, 6326, 6341, 6342, 6354, 6398, 6401, 6466, 6491, 6498, 6569, 6606, 6633. Also includes 6194, which became law without the Governor's signature [Art. 3, Sec. 12, WA State Const.].

< Does not include 27 vetoes (listed above) that were overridden by the Legislature.

& Includes Senate override of SSB 5240.

! Advisory Votes 16 (ESHB 1597), 17 (EHB 2163), 18 (EHB 2242)