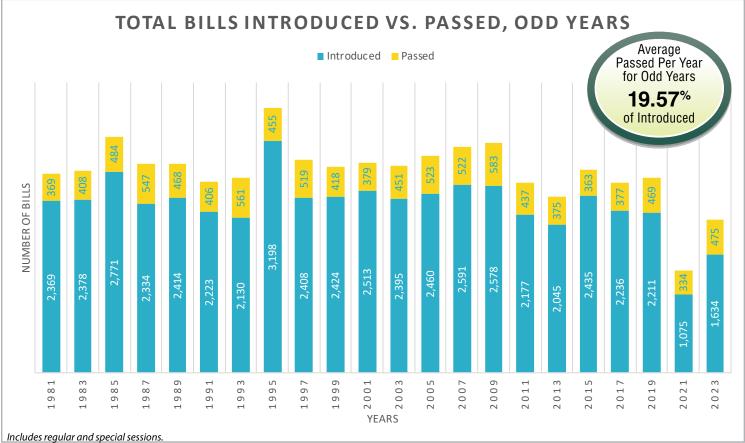

### **Bill History**

\* 1981 (Passed) - Includes five bills enacted in the First Special Session, April 28, 1981. (Enacted) - Includes SBH 711 and SB 3359, which were allowed to become law without the Governor's signature. (House Introduced) - Includes 365 bills originally introduced as House Proposed Measure. 336 other House Proposed Measures were not introduced as bill, memorials or resolutions. (House Passed) - Includes HB 1610 from 1980, enacted through legislative override of a gubernatorial veto.

#### Bill History continued

\* 1981 (Passed) - Includes five bills enacted in the First Special Session, April 28, 1981. (Enacted) - Includes SBH 711 and SB 3359, which were allowed to become law without the Governor's signature. (House Introduced) - Includes 365 bills originally introduced as House Proposed Measure. 336 other House Proposed Measures were not introduced as bill, memorials or resolutions. (House Passed) - Includes HB 1610 from 1980, enacted through legislative override of a gubernatorial veto.