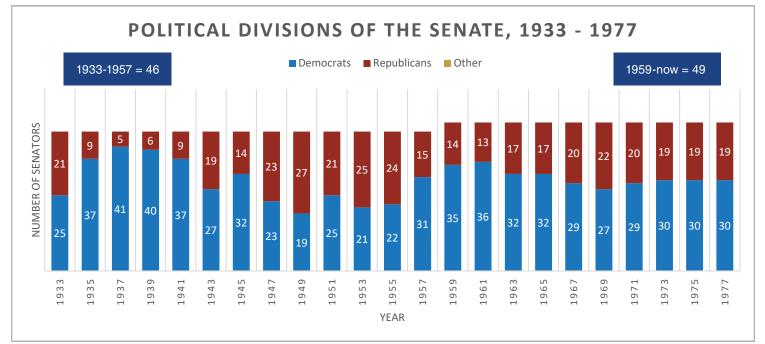

# **Table of Contents**

| Guide 1                                                                                                                                                                                                                                                                                                                                                | Total Bills Passed by Year continued10                                                                                                                                                                                                                                                                                                                                                                                                                                                                      |
|--------------------------------------------------------------------------------------------------------------------------------------------------------------------------------------------------------------------------------------------------------------------------------------------------------------------------------------------------------|-------------------------------------------------------------------------------------------------------------------------------------------------------------------------------------------------------------------------------------------------------------------------------------------------------------------------------------------------------------------------------------------------------------------------------------------------------------------------------------------------------------|
| Length of Session2Length of Session for 1st - 23rd Biennium2Length of Session for 24th - 45th Biennium2Length of Session for 46th - 56th Biennium3Length of Session for 57th - 68th Biennium3Bill History4Bills Introduced / Passed / Enacted / Partial Vetoed / Vetoed 4Bills Passed by Legislature5                                                  | House Vetoes vs. Partial Vetoes, Even Years14House Vetoes vs. Partial Vetoes, Odd Years14Senate Vetoes vs. Partial Vetoes, Even Years15Senate Vetoes vs. Partial Vetoes, OddYears15Total Partial Vetoes vs. Vetoes, Even Years16Total Partial Vetoes vs. Vetoes, Odd Years16Memorials & Resolutions17Initiatives & Referrendum17                                                                                                                                                                            |
| Bills Passed by Chamber       5         Percentages of Passed / Enacted / Partial / Vetoed       6                                                                                                                                                                                                                                                     | Gubernatorial Appointments                                                                                                                                                                                                                                                                                                                                                                                                                                                                                  |
| Bills Passed by Chamber and Year7Bills Passed By Chamber, Even Years7Bills Passed By Chamber, Odd Years7Bills Passed by House, Even Years8Bills Passed by House, Odd Years8Bills Passed by Senate, Even Years9Bills Passed by Senate, Odd Years9                                                                                                       | Gubernatorial Appointments 2001 - 2023                                                                                                                                                                                                                                                                                                                                                                                                                                                                      |
| Total Bills Passed by Year10Total Bills Passed, Even Years10Total Bills Passed, Odd Years10Total Bills Intro vs. Passed, Even Years11Total Bills Intro vs. Passed, Odd Years11House Bills Intro vs. Passed, Even Years12House Bills Intro vs. Passed, Odd Years12Senate Bills Intro vs. Passed, Even Years13Senate Bills Intro vs. Passed, Odd Years13 | Political Divison of the Senate, 2003 - 2024       20         Political Divison of the House, 1889 - 1931       21         Political Divison of the House, 1933 - 1977       21         Political Divison of the House, 1979 - 2002       22         Political Divison of the House, 2003 - 2024       22         Political Divison of the House, 2003 - 2024       22         Women in Legislature       23         Women Legislators, 1913 - 1951       23         Women Legislators, 2001- 2024       24 |