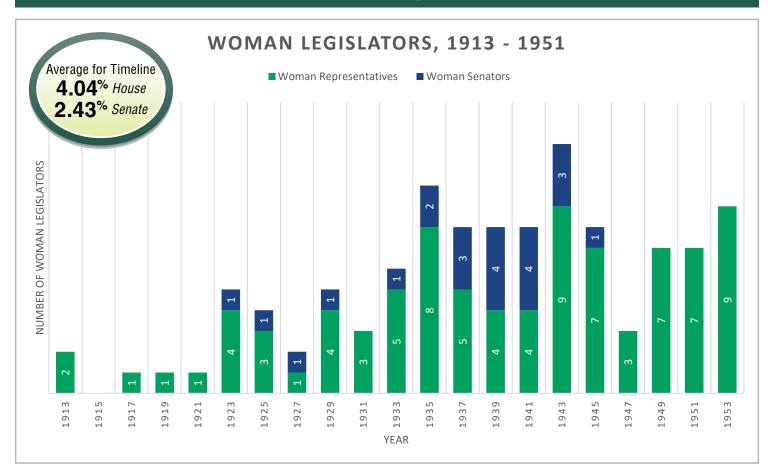

.

The charts suggest the influence of redistricting. For example, for the state Senate, from 1967 on (following the Supreme Court's decisions, Carr v. Baker in 1962 and Reynolds v. Sims in '64) there is less variability in the political division, and by 1981 political majority swings are even less, staying within a maximum of three seats.

Note the dominant Republican majority in both chambers after WWI, followed by the significant switch to the Democrats during the Great Depression and the New Deal.





— 19 –

### Political Division Since 1889 by Chamber and Year continued







\* 2013 - 2022: Other = Ds Caucused with Rs

### Political Division Since 1889 by Chamber and Year continued





### Political Division Since 1889 by Chamber and Year continued





### Women in Legislature





# Women in Legislature continued