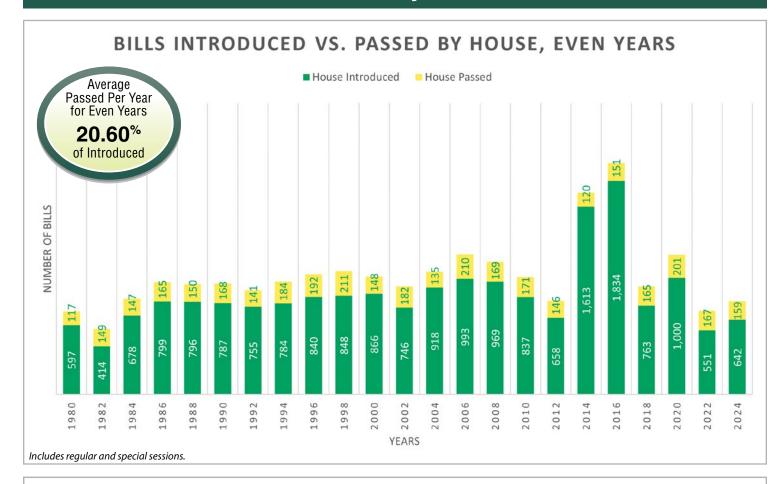

### **Bill History**

\* 1981 (Passed) - Includes five bills enacted in the First Special Session, April 28, 1981. (Enacted) - Includes SBH 711 and SB 3359, which were allowed to become law without the Governor's signature. (House Introduced) - Includes 365 bills originally introduced as House Proposed Measure. 336 other House Proposed Measures were not introduced as bill, memorials or resolutions. (House Passed) - Includes HB 1610 from 1980, enacted through legislative override of a gubernatorial veto.

#### Bill History continued

\* 1981 (Passed) - Includes five bills enacted in the First Special Session, April 28, 1981. (Enacted) - Includes SBH 711 and SB 3359, which were allowed to become law without the Governor's signature. (House Introduced) - Includes 365 bills originally introduced as House Proposed Measure. 336 other House Proposed Measures were not introduced as bill, memorials or resolutions. (House Passed) - Includes HB 1610 from 1980, enacted through legislative override of a gubernatorial veto.