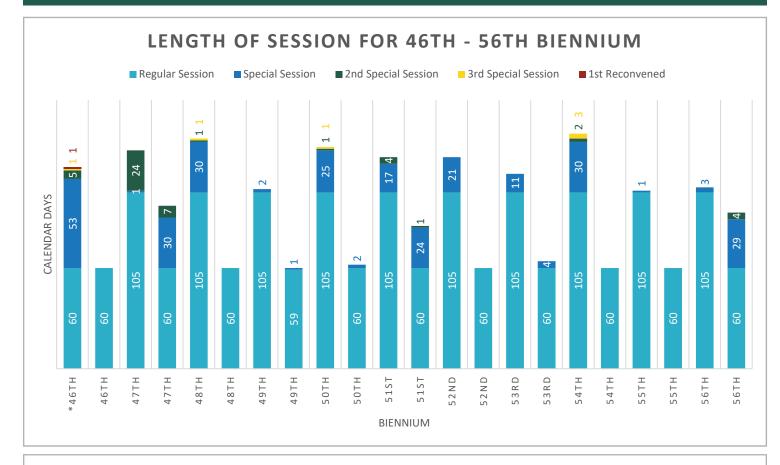

### Length of Session

For the purposes of this table, a session's "length in days" is defined as the total number of calendar days from the convening date to the adjournment date, inclusive. It does not mean the actual number of days that the Legislature convened during that session.

Approved by the voters November 6, 1979, annual sessions convened pursuant to SHB 1126 and SSJR 110; 105 days in odd number years; 60 in even number years.

### Length of Session continued

\* Pursuant to Article 2, section 11 of the state constitution, neither house may adjourn for more than three days without the consent of the other. Accordingly, both chambers regularly convene "pro forma" session to conform to this constitutional restriction. Administrative and ceremonial business is conducted during a pro forma session. Action requiring a vote of the membership is not taken and few members are generally in attendance.