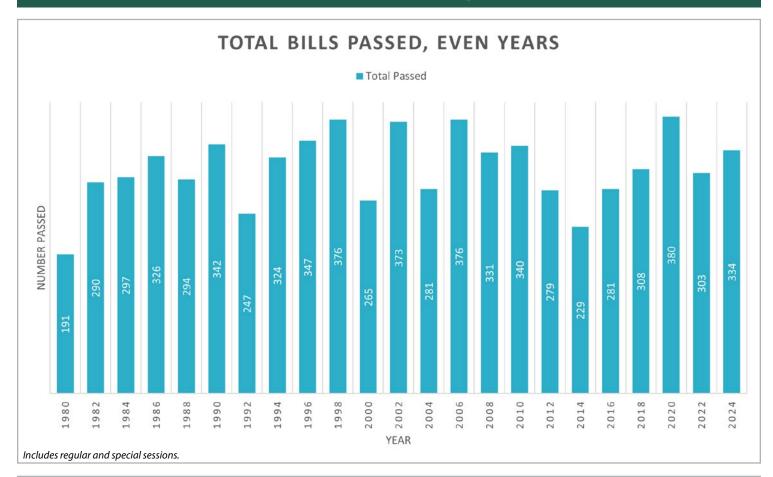

### **Bill History**

\* 1981 (Passed) - Includes five bills enacted in the First Special Session, April 28, 1981. (Enacted) - Includes SBH 711 and SB 3359, which were allowed to become law without the Governor's signature. (House Introduced) - Includes 365 bills originally introduced as House Proposed Measure. 336 other House Proposed Measures were not introduced as bill, memorials or resolutions. (House Passed) - Includes HB 1610 from 1980, enacted through legislative override of a gubernatorial veto.

#### Bill History continued

\* 1981 (Passed) - Includes five bills enacted in the First Special Session, April 28, 1981. (Enacted) - Includes SBH 711 and SB 3359, which were allowed to become law without the Governor's signature. (House Introduced) - Includes 365 bills originally introduced as House Proposed Measure. 336 other House Proposed Measures were not introduced as bill, memorials or resolutions. (House Passed) - Includes HB 1610 from 1980, enacted through legislative override of a gubernatorial veto.