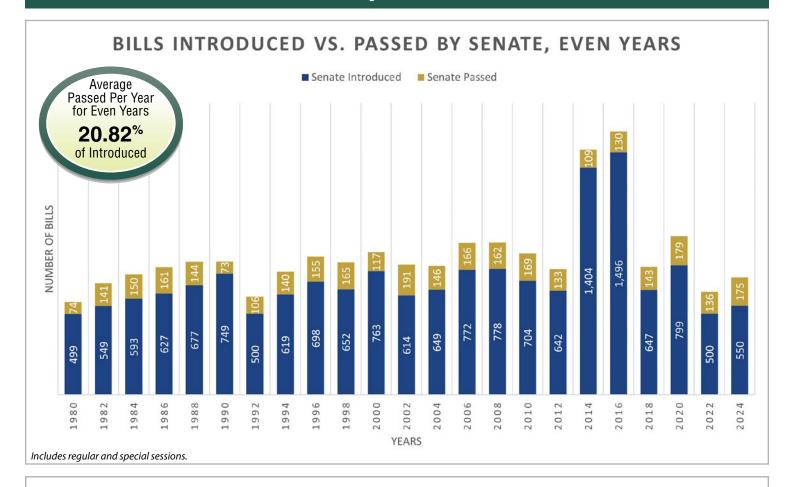

### **Bill History**

\* 1981 (Passed) - Includes five bills enacted in the First Special Session, April 28, 1981. (Enacted) - Includes SBH 711 and SB 3359, which were allowed to become law without the Governor's signature. (House Introduced) - Includes 365 bills originally introduced as House Proposed Measure. 336 other House Proposed Measures were not introduced as bill, memorials or resolutions. (House Passed) - Includes HB 1610 from 1980, enacted through legislative override of a gubernatorial veto.

#### Bill History continued

\* 1981 (Passed) - Includes five bills enacted in the First Special Session, April 28, 1981. (Enacted) - Includes SBH 711 and SB 3359, which were allowed to become law without the Governor's signature. (House Introduced) - Includes 365 bills originally introduced as House Proposed Measure. 336 other House Proposed Measures were not introduced as bill, memorials or resolutions. (House Passed) - Includes HB 1610 from 1980, enacted through legislative override of a gubernatorial veto.