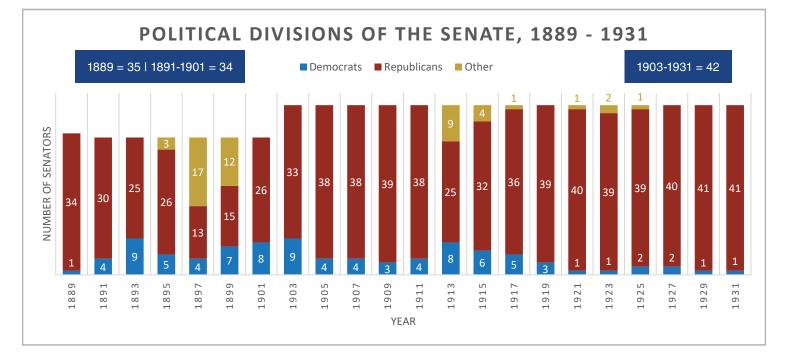

# **Table of Contents**

| Guide 1                                                                                                                                                                                                                                                                                                                                                | Total Bills Passed by Year continued10                                                                                                                                                                                                                                                                                                                                                                                                                                                                      |
|--------------------------------------------------------------------------------------------------------------------------------------------------------------------------------------------------------------------------------------------------------------------------------------------------------------------------------------------------------|-------------------------------------------------------------------------------------------------------------------------------------------------------------------------------------------------------------------------------------------------------------------------------------------------------------------------------------------------------------------------------------------------------------------------------------------------------------------------------------------------------------|
| Length of Session2Length of Session for 1st - 23rd Biennium2Length of Session for 24th - 45th Biennium2Length of Session for 46th - 56th Biennium3Length of Session for 57th - 68th Biennium3Bill History4Bills Introduced / Passed / Enacted / Partial Vetoed / Vetoed 4Bills Passed by Legislature5                                                  | House Vetoes vs. Partial Vetoes, Even Years14House Vetoes vs. Partial Vetoes, Odd Years14Senate Vetoes vs. Partial Vetoes, Even Years15Senate Vetoes vs. Partial Vetoes, OddYears15Total Partial Vetoes vs. Vetoes, Even Years16Total Partial Vetoes vs. Vetoes, Odd Years16Memorials & Resolutions17Initiatives & Referrendum17                                                                                                                                                                            |
| Bills Passed by Chamber       5         Percentages of Passed / Enacted / Partial / Vetoed       6                                                                                                                                                                                                                                                     | Gubernatorial Appointments                                                                                                                                                                                                                                                                                                                                                                                                                                                                                  |
| Bills Passed by Chamber and Year7Bills Passed By Chamber, Even Years7Bills Passed By Chamber, Odd Years7Bills Passed by House, Even Years8Bills Passed by House, Odd Years8Bills Passed by Senate, Even Years9Bills Passed by Senate, Odd Years9                                                                                                       | Gubernatorial Appointments 2001 - 2023                                                                                                                                                                                                                                                                                                                                                                                                                                                                      |
| Total Bills Passed by Year10Total Bills Passed, Even Years10Total Bills Passed, Odd Years10Total Bills Intro vs. Passed, Even Years11Total Bills Intro vs. Passed, Odd Years11House Bills Intro vs. Passed, Even Years12House Bills Intro vs. Passed, Odd Years12Senate Bills Intro vs. Passed, Even Years13Senate Bills Intro vs. Passed, Odd Years13 | Political Divison of the Senate, 2003 - 2024       20         Political Divison of the House, 1889 - 1931       21         Political Divison of the House, 1933 - 1977       21         Political Divison of the House, 1979 - 2002       22         Political Divison of the House, 2003 - 2024       22         Political Divison of the House, 2003 - 2024       22         Women in Legislature       23         Women Legislators, 1913 - 1951       23         Women Legislators, 2001- 2024       24 |