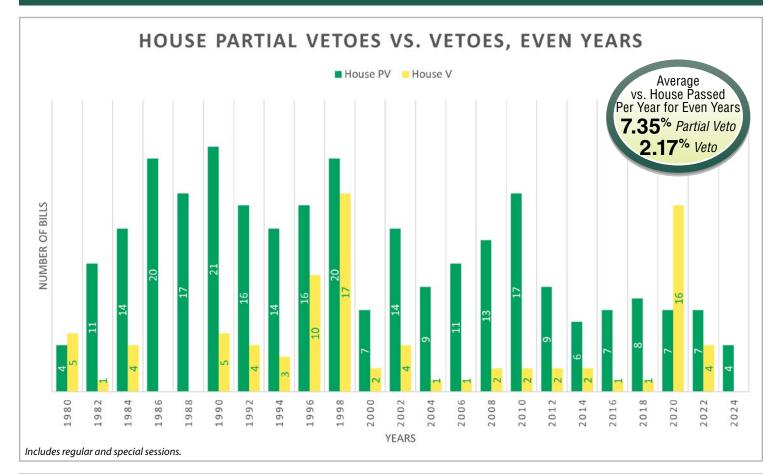

\*\* Includes override of SB 6117.\*\*\* Includes override of HB1130.

Includes Senate/House veto override of Senate Bills: 5145, 5265, 5458, 5549, 5767, 6148, 6162, 6170, 6177, 6196, 6206, 6220, 6281, 6284, 6290, 6326, 6341, 6342, 6354, 6398, 6401, 6466, 6491, 6498, 6569, 6606, 6633. Also includes 6194, which became law without the Governor's signature [Art. 3, Sec. 12, WA State Const.].

< Does not include 27 vetoes (listed above) that were overridden by the Legislature.

& Includes Senate override of SSB 5240.

! Advisory Votes 16 (ESHB 1597), 17 (EHB 2163), 18 (EHB 2242)