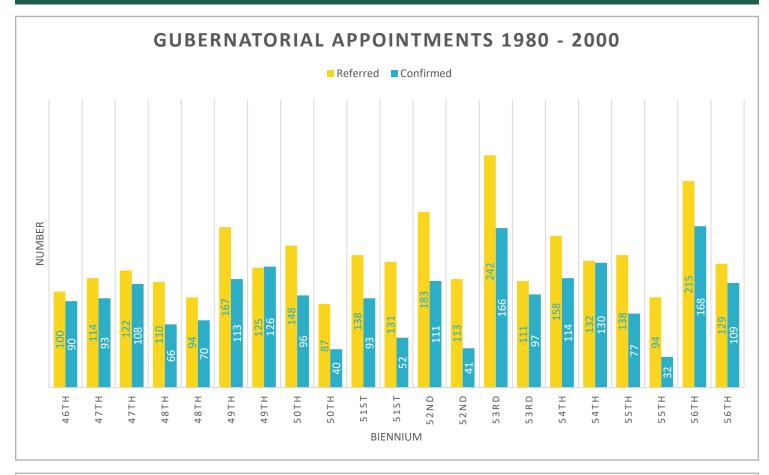

| 7          |
| 2020                 | 27         | 5     | 19         | 2     | 46         | 7     | 2020                 |            |
| 2021                 | 19         | 2     | 14         | 4     | 33         | 6     | 2021                 | 0          |
| 2022                 | 9          | 3     | 13         | 3     | 22         | 6     | 2022                 | 0          |
| 2023                 | 27         | 8     | 16         | 4     | 43         | 12    | 2023                 | 0          |
| 2024                 | 14         | 7     | 15         | 3     | 29         | 10    | 2024                 | 6          |
| Ave.                 | 38         | 9     | 37         | 9     | 75         | 17    | Ave.                 | 2          |

## **Gubernatorial Appointments**





— 18 —

### Political Division Since 1889 by Chamber and Year

These charts show the political division of the Senate and House going all the way back to 1889, when Washington was still a territory.

#### A few highlights are:

- The Enabling Act of 1889 changed three territories into four states: Washington, Montana, N. & S. Dakota.
- In 1896, J.R. Rogers became Washington's only populist governor.
- The drop in the total number of seats in the House for the years 1905 and 1911 is surprising. Expected would be for the number of seats to steadily increase toward the constitutional maximum for the House of 99 seats.

The charts suggest the influence of redistricting. For example, for the state Senate, from 1967 on (following the Supreme Court's decisions, Carr v. Baker in 1962 and Reyno