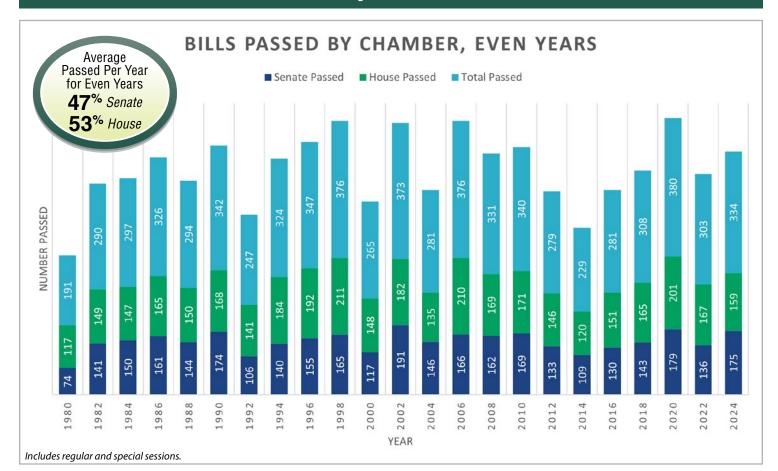

|      |        |       |       |         |        |       |       |         |        |       |       | 20.66%  |

### **Bills Passed by Chamber and Year**





### Bills Passed by Chamber and Year continued





### Bills Passed by Chamber and Year continued





### **Total Bills Passed by Year**





— 10 —

#### Total Bills Intro vs. Passed by Year





— 11 —

#### Bills Intro vs. Passed by Chamber and Year





— 12 —

#### Bills Intro vs. Passed by Chamber and Year continued





— 13 —

#### Partial Vetoes vs. Vetoes by Chamber and Year





— 14 —

### Partial Vetoes vs. Vetoes by Chamber and Year continued





— 15 —

#### **Total Partial Vetoes vs. Vetoes by Year**





— 16 —

### Memorials & Resolutions

### Initiatives

TOTAL

Filed

|                      | SENATE     |       | HOL        | JSE   | то         | ΓAL   |                      | T          |
|----------------------|------------|-------|------------|-------|--------