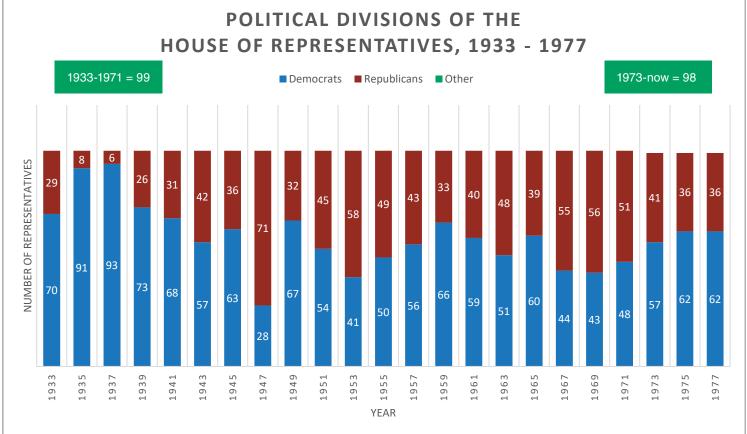

# **Table of Contents**

| Guide 1                                                                                                                                                                                                                                                                                                                                                | Total Bills Passed by Year continued10                                                                                                                                                                                                                                                                                                                                                                                                                                                                      |
|--------------------------------------------------------------------------------------------------------------------------------------------------------------------------------------------------------------------------------------------------------------------------------------------------------------------------------------------------------|-------------------------------------------------------------------------------------------------------------------------------------------------------------------------------------------------------------------------------------------------------------------------------------------------------------------------------------------------------------------------------------------------------------------------------------------------------------------------------------------------------------|
| Length of Session2Length of Session for 1st - 23rd Biennium2Length of Session for 24th - 45th Biennium2Length of Session for 46th - 56th Biennium3Length of Session for 57th - 68th Biennium3Bill History4Bills Introduced / Passed / Enacted / Partial Vetoed / Vetoed 4Bills Passed by Legislature5                                                  | House Vetoes vs. Partial Vetoes, Even Years14House Vetoes vs. Partial Vetoes, Odd Years14Senate Vetoes vs. Partial Vetoes, Even Years15Senate Vetoes vs. Partial Vetoes, OddYears15Total Partial Vetoes vs. Vetoes, Even Years16Total Partial Vetoes vs. Vetoes, Odd Years16Memorials & Resolutions17Initiatives & Referrendum17                                                                                                                                                                            |
| Bills Passed by Chamber       5         Percentages of Passed / Enacted / Partial / Vetoed       6                                                                                                                                                                                                                                                     | Gubernatorial Appointments                                                                                                                                                                                                                                                                                                                                                                                                                                                                                  |
| Bills Passed by Chamber and Year7Bills Passed By Chamber, Even Years7Bills Passed By Chamber, Odd Years7Bills Passed by House, Even Years8Bills Passed by House, Odd Years8Bills Passed by Senate, Even Years9Bills Passed by Senate, Odd Years9                                                                                                       | Gubernatorial Appointments 2001 - 2023                                                                                                                                                                                                                                                                                                                                                                                                                                                                      |
| Total Bills Passed by Year10Total Bills Passed, Even Years10Total Bills Passed, Odd Years10Total Bills Intro vs. Passed, Even Years11Total Bills Intro vs. Passed, Odd Years11House Bills Intro vs. Passed, Even Years12House Bills Intro vs. Passed, Odd Years12Senate Bills Intro vs. Passed, Even Years13Senate Bills Intro vs. Passed, Odd Years13 | Political Divison of the Senate, 2003 - 2024       20         Political Divison of the House, 1889 - 1931       21         Political Divison of the House, 1933 - 1977       21         Political Divison of the House, 1979 - 2002       22         Political Divison of the House, 2003 - 2024       22         Political Divison of the House, 2003 - 2024       22         Women in Legislature       23         Women Legislators, 1913 - 1951       23         Women Legislators, 2001- 2024       24 |