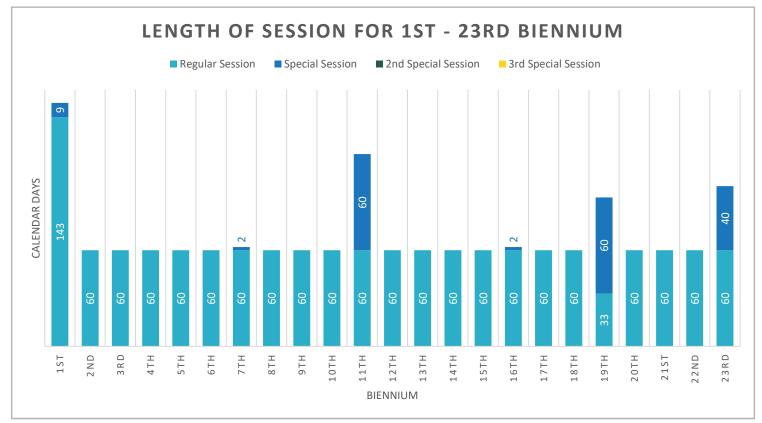

### Length of Session

For the purposes of this table, a session's "length in days" is defined as the total number of calendar days from the convening date to the adjournment date, inclusive. It does not mean the actual number of days that the Legislature convened during that session.

Approved by the voters November 6, 1979, annual sessions convened pursuant to SHB 1126 and SSJR 110; 105 days in odd number years; 60 in even number years.

### Length of Session continued

\* Pursuant to Article 2, section 11 of the state constitution, neither house may adjourn for more than three days without the consent of the other. Accordingly, both chambers regularly convene "pro forma" session to conform to this constitutional restriction. Administrative and ceremonial business is conducted during a pro forma session. Action requiring a vote of the membership is not taken and few members are generally in attendance.