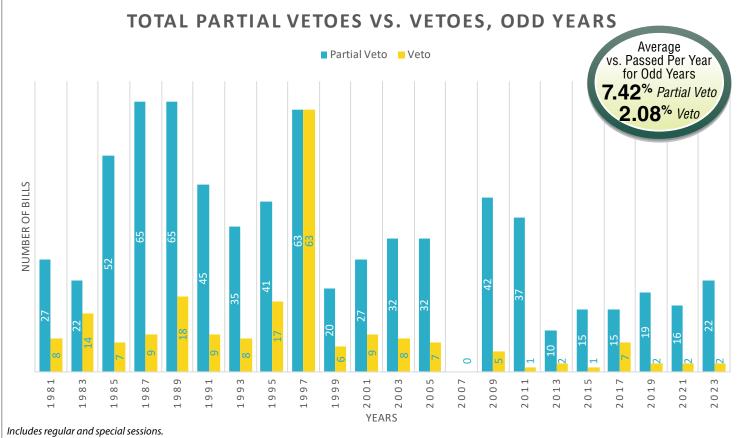

### **Bill History**

\* 1981 (Passed) - Includes five bills enacted in the First Special Session, April 28, 1981. (Enacted) - Includes SBH 711 and SB 3359, which were allowed to become law without the Governor's signature. (House Introduced) - Includes 365 bills originally introduced as House Proposed Measure. 336 other House Proposed Measures were not introduced as bill, memorials or resolutions. (House Passed) - Includes HB 1610 from 1980, enacted through legislative override of a gubernatorial veto.

# 1981 2nd SS (Passed) - Includes seven bills introduced in 1981 Regular Session. Includes 42 bills originally introduced as House Proposed Measures. Five other House

Proposed Measures were not introduced as bills, memorials or resolutions. (Enacted) - Includes one bill introduced in 1981 Regular Session.

\*\* Includes override of SB 6117.\*\*\* Includes override of HB1130.

Includes Senate/House veto override of Senate Bills: 5145, 5265, 5458, 5549, 5767, 6148, 6162, 6170, 6177, 6196, 6206, 6220, 6281, 6284, 6290, 6326, 6341, 6342, 6354, 6398, 6401, 6466, 6491, 6498, 6569, 6606, 6633. Also includes 6194, which became law without the Governor's signature [Art. 3, Sec. 12, WA State Const.].

< Does not include 27 vetoes (listed above) that were overridden by the Legislature.

& Includes Senate override of SSB 5240.

! Advisory Votes 16 (ESHB 1597), 17 (EHB 2163), 18 (EHB 2242)